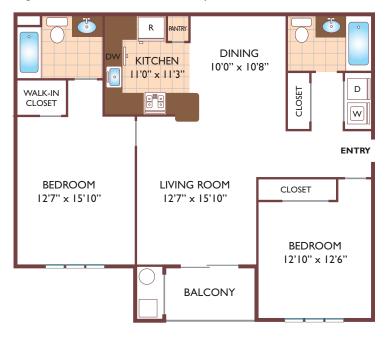

# **Two Bedroom Floor Plan** with 2 Baths, **The Cheshire**Standard Inventory 1179 sq.ft. Age Restricted 1150 sq.ft.

All dimensions, positions, locations and details are approximate. All rent prices and community information subject to change.