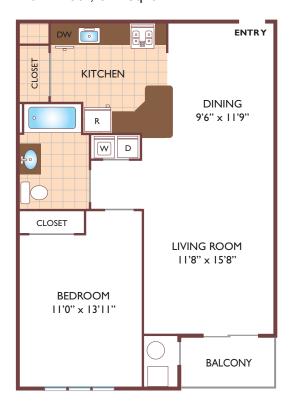

curity card.

We are an equal opportunity provider. We do not discriminate on the basis of race, color, sex, national origin, religion, handicap or familial status.





https://www.AspenGlenCT.com AspenGlen@GardenCommunitiesCT.com

08/31/2025

## **Aspen Glen**

Standard Inventory Buildings & Age Restricted Building

#### **Two Bedroom Floor Plan**

with 2 Baths, **The Woodbridge**Standard Inventory 1154 sq.ft.
Age Restricted 1150 sq.ft.



# **Two Bedroom Floor Plan** with 2 Baths, **The Cheshire**Standard Inventory 1179 sq.ft. Age Restricted 1150 sq.ft.



All dimensions, positions, locations and details are approximate. All rent prices and community information subject to change.



## **Aspen Glen**

Age Restricted Building

# One Bedroom Floor Plan The Glen

with 1 Bath, 814 sq.ft.



# One Bedroom Floor Plan The Aspen

with Den & 1 Bath, 1080 sq. ft.



All dimensions, positions, locations and details are approximate.

All rent prices and community information subject to change.