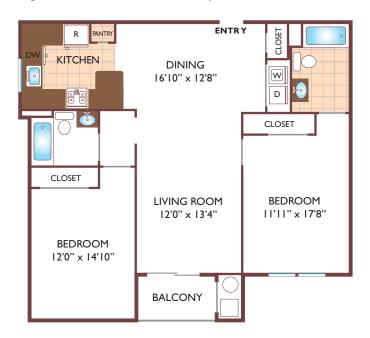

#### **Two Bedroom Floor Plan**

with 2 Baths, **The Woodbridge**Standard Inventory 1154 sq.ft.
Age Restricted 1150 sq.ft.