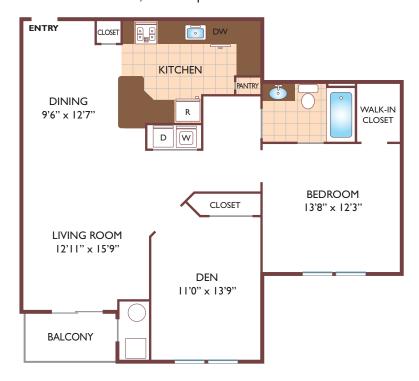

# One Bedroom Floor Plan The Aspen

with Den & 1 Bath, 1080 sq. ft.

All dimensions, positions, locations and details are approximate.

All rent prices and community information subject to change.