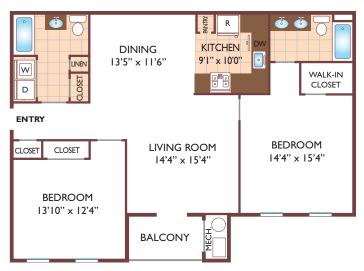

### Two Bedroom Floor Plan

The Berkshire with 2 Baths, 1321 sq. ft.

All dimensions, positions, locations and details are approximate. All rent prices and community information subject to change.

265 Slater Street, Manchester, CT 06042 P: 860.644.2130 F: 860.648.2769