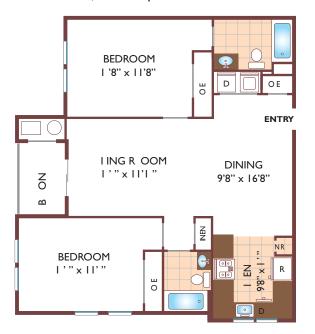

will be required when you submit your application:

• An online deposit of \$500 in order to reserve an apartment. This amount will be applied to your first month's rent upon approval and ONLY refunded if your application is declined.

• A valid photo ID and social security card.

We are an equal opportunity provider. We do not discriminate on the basis of race, color, sex, national origin, religion, handicap or familial status.



https://www.AspenHighlandsCT.com AspenHighlands.Rental@GardenCommunitiesCT.com

265 Slater Street, Manchester, CT 06042 P: (860) 644-2130

## Aspen Highlands

#### One Bedroom Floor Plan The Aspen

with 1 Bath, 990 sq. ft.



#### Two Bedroom Floor Plan

The Highland with 2 Baths, 1154 sq. ft.



#### Two Bedroom Floor Plan The Essex

with 2 Bath, 1154 sq. ft.



### Two Bedroom Floor Plan

The Berkshire with 2 Baths, 1321 sq. ft.



All dimensions, positions, locations and details are approximate. All rent prices and community information subject to change.

265 Slater Street, Manchester, CT 06042 P: 860.644.2130 F: 860.648.2769

企

www.GardenCommunitiesCT.com AspenHighlands.Rental@GardenCommunitiesCT.com