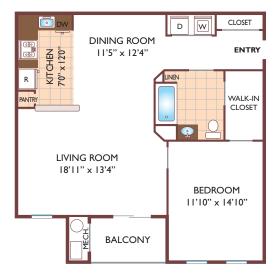

| 11-5      | 11-5     | Closed | Closed   | Closed |  |  |  |  |

When you decide to rent with Garden Communities, the following items will be required when you submit your application:

• An online deposit of \$500 in order to reserve an apartment. This amount will be applied to your first month's rent upon approval and ONLY refunded if your application is declined.

• A valid photo ID and social security card.

We are an equal opportunity provider. We do not discriminate on the basis of race, color, sex, national origin, religion, handicap or familial status.



https://www.AspenHighlandsCT.com AspenHighlands.Rental@GardenCommunitiesCT.com

265 Slater Street, Manchester, CT 06042 P: (860) 644-2130

## Aspen Highlands

#### One Bedroom Floor Plan The Aspen

with 1 Bath, 990 sq. ft.



#### Two Bedroom Floor Plan

The Highland with 2 Baths, 1154 sq. ft.



#### Two Bedroom Floor Plan The Essex

with 2 Bath, 1154 sq. ft.



### Two Bedroom Floor Plan

The Berkshire with 2 Baths, 1321 sq. ft.



All dimensions, positions, locations and details are approximate. All rent prices and community information subject to change.

265 Slater Street, Manchester, CT 06042 P: 860.644.2130 F: 860.648.2769

企

www.GardenCommunitiesCT.com AspenHighlands.Rental@GardenCommunitiesCT.com