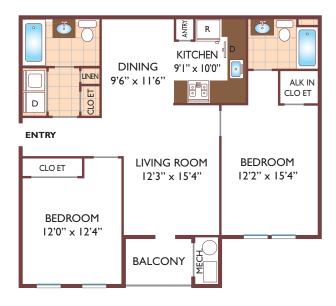

hen you decide to rent with Garden Communities, the following items will be required when you submit your application:

• An online deposit of \$500 in order to reserve an apartment. This amount will be applied to your first month's rent upon approval and ONLY refunded if your application is declined.

• A valid photo ID and social security card.

We are an equal opportunity provider. We do not discriminate on the basis of race, color, sex, national origin, religion, handicap or familial status.



https://www.AspenHighlandsCT.com AspenHighlands.Rental@GardenCommunitiesCT.com

265 Slater Street, Manchester, CT 06042 P: (860) 644-2130

## Aspen Highlands

#### One Bedroom Floor Plan The Aspen

with 1 Bath, 990 sq. ft.



#### Two Bedroom Floor Plan

The Highland with 2 Baths, 1154 sq. ft.



#### Two Bedroom Floor Plan The Essex

with 2 Bath, 1154 sq. ft.



### Two Bedroom Floor Plan

The Berkshire with 2 Baths, 1321 sq. ft.



All dimensions, positions, locations and details are approximate. All rent prices and community information subject to change.

265 Slater Street, Manchester, CT 06042 P: 860.644.2130 F: 860.648.2769

企

www.GardenCommunitiesCT.com AspenHighlands.Rental@GardenCommunitiesCT.com