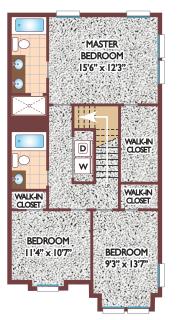

# **Woodland Green Apartments**

Three Bedroom Floor Plan with 2.5 Bath, 1866 sq. ft.

Unit D

All dimensions, positions, locations and details are approximate.

All rent prices and community information subject to change.