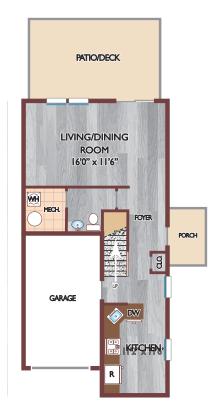

# Three Bedroom Floor Plan with 2.5 Bath, 2023 sq. ft.

Unit B-1

Two Bedroom Floor Plan with 2.5 Bath, 2161 sq. ft.

**Unit C** 

All dimensions, positions, locations and details are approximate.

All rent prices and community information subject to change.