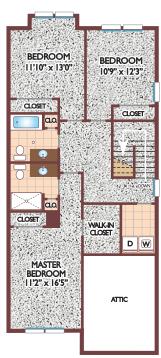

# **Woodland Green Apartments**

Three Bedroom Floor Plan with 2.5 Bath, 1866 sq. ft.

Unit D

All dimensions, positions, locations and details are approximate.

All rent prices and community information subject to change.