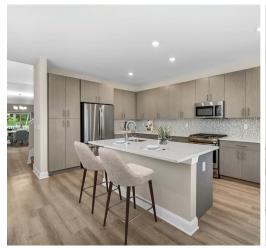

### **Apartment Amenities**

- Breakfast Bar
- Custom Kitchen Cabinets
- Oversized Closets
- Quartz Kitchen Countertops
- Spacious Floor Plans
- 24-hour Emergency Maintenance
- Dog Park
- Gazebo
- Swimming Pool
- Convection Oven
- Refrigerator/Freezer

- Carpeted Bedrooms
- Generous Closet Space
- Private Attached Garage
- Resident Controlled Central Air & Heat
- Washer & Dryer in Apartment
- Ceramic Tile Kitchen and Bathrooms
- Kitchen Island
- Private Patio or Balcony
- Soft Closing Kitchen Cabinet/Drawers

### **Appliances**

- Dishwasher
- Stainless Steel Appliances
- Microwave
- Washer & Dryer in Apartment