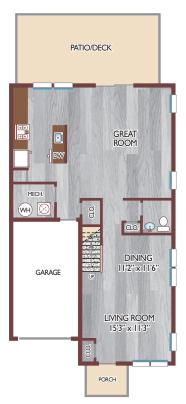

# **Three Bedroom Floor Plan**

**Unit A** 

with 2.5 Bath, 2174 sq. ft.

**Three Bedroom Floor Plan** with 2.5 Bath, 2003 sq. ft.

**Unit B** 

All dimensions, positions, locations and details are approximate. All rent prices and community information subject to change.