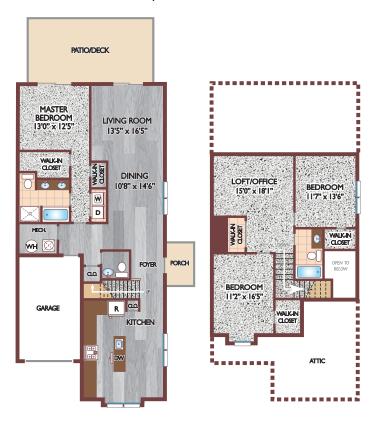

# **Three Bedroom Floor Plan**

**Unit A** 

with 2.5 Bath, 2174 sq. ft.

**Three Bedroom Floor Plan** with 2.5 Bath, 2003 sq. ft.

**Unit B** 

All dimensions, positions, locations and details are approximate. All rent prices and community information subject to change.