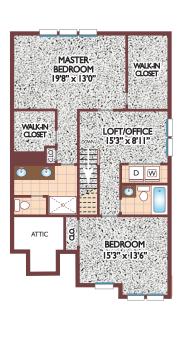

# **Three Bedroom Floor Plan**

**Unit A** 

with 2.5 Bath, 2174 sq. ft.

**Three Bedroom Floor Plan** with 2.5 Bath, 2003 sq. ft.

**Unit B** 

All dimensions, positions, locations and details are approximate. All rent prices and community information subject to change.