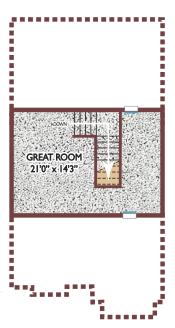

# **Woodland Green Apartments**

Three Bedroom Floor Plan with 2.5 Bath, 1866 sq. ft.

Unit D

All dimensions, positions, locations and details are approximate.

All rent prices and community information subject to change.