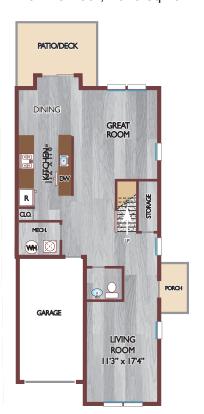

# **Woodland Green Apartments**

Three Bedroom Floor Plan with 2.5 Bath, 1866 sq. ft.

Unit D

All dimensions, positions, locations and details are approximate.

All rent prices and community information subject to change.