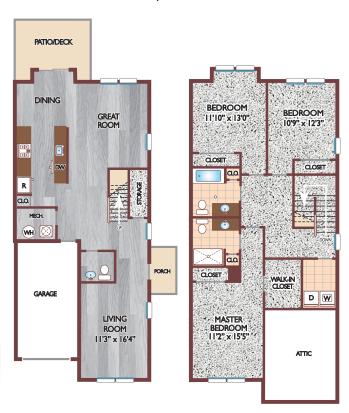

# Three Bedroom Floor Plan with 2.5 Bath, 2023 sq. ft.

Unit B-1

Two Bedroom Floor Plan with 2.5 Bath, 2161 sq. ft.

**Unit C** 

All dimensions, positions, locations and details are approximate.

All rent prices and community information subject to change.