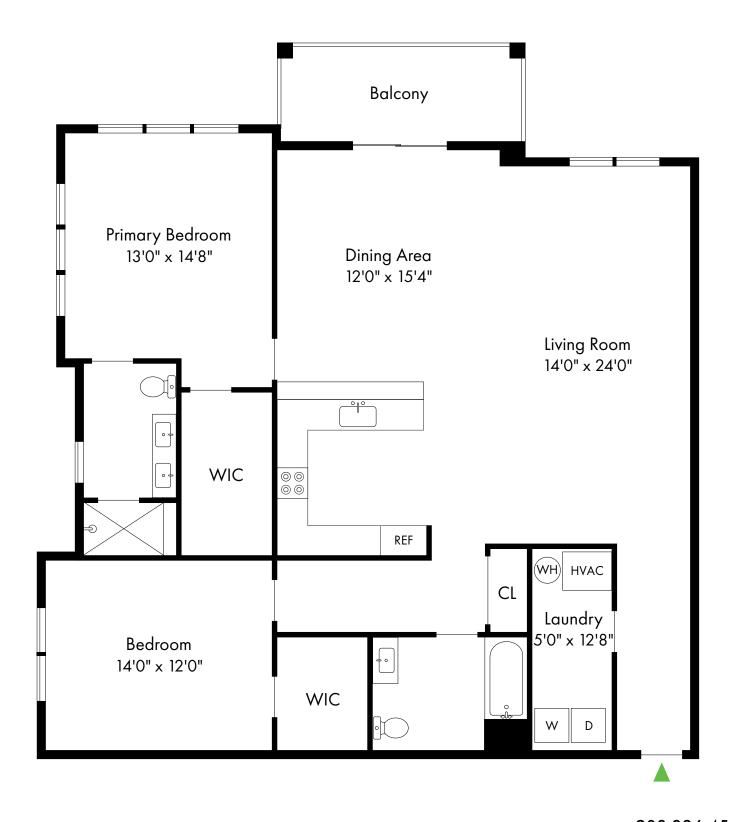

Birchwood Park offers a stunning selection of spacious one- and two- bedroom rental residences. Find the perfect floor plan to fit your lifestyle.

# **Birchwood Park**

| Bedrooms | Name | Baths | Area                | Pricing           |
|----------|------|-------|---------------------|-------------------|
| 1        | 1A   | 1     | 915-1,084 sq. ft.   | \$2,700 - \$2,750 |
| 1        | 1B   | 2     | 1,410-1,545 sq. ft. | \$3,540           |
| 2        | 2A   | 2     | 1,360-1,395 sq. ft. | \$3,420 - \$3,520 |
| 2        | 2C   | 2     | 1,192-1,771 sq. ft. | \$3,170 - \$4,030 |
| 2        | 2B   | 2     | 1,775-1,802 sq. ft. | \$4,230           |

225 Birchwood Avenue, Cranford, NJ 07016 P: (908) 336-4567

06/1/2025

2/7

Cranford, NJ

908.336.4567

Cranford, NJ

2 Bed, 2 Bath | 1,477 - 1,771 SF

908.336.4567