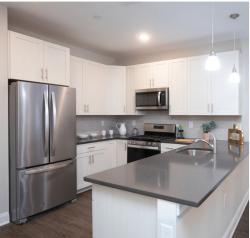

### SPACIOUS HOMES | UPSCALE AMENITIES | CONVENIENT LOCATION

Birchwood Park in Cranford, NJ rests on a secluded 15-acre parkland, boasting incredible views. Enjoy the best of both worlds residing in a top-rated downtown area by NJ.com, while also having proximity to Cranford Train Station/Raritan Valley Line, making commuting a breeze. Birchwood Park offers expansive 1- and 2-bedroom layouts equipped with upgraded features, including quartz countertops, a breakfast bar, stainless steel appliances, a large soaking tub, an oversized master shower with double vanity, and custom walk-in closets. Additional features include individually controlled central heat and air conditioning, a storage/utility room with washer and dryer, and a large private balcony. Our community also provides a clubhouse with a cozy fireplace, a well-equipped fitness center, a game room, a TV lounge, and walking trails.

- Eat-In Kitchen
- Primary Suite with Double Sink
- Smart Latch Access System
- Generous Closet Space
- Quartz Kitchen Countertops
- Voluminous 9' High Ceilings