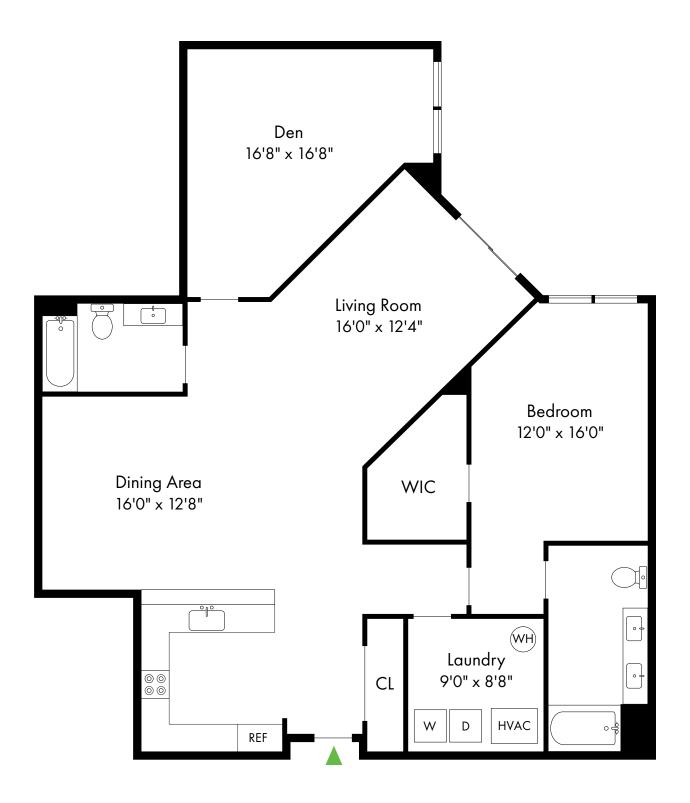

Birchwood Park offers a stunning selection of spacious one- and two- bedroom rental residences. Find the perfect floor plan to fit your lifestyle.

# **Birchwood Park**

| Bedrooms | Name | Baths | Area                | Pricing           |
|----------|------|-------|---------------------|-------------------|
| 1        | 1A   | 1     | 915-1,084 sq. ft.   | \$2,700 - \$2,750 |
| 1        | 1B   | 2     | 1,410-1,545 sq. ft. | \$3,540           |
| 2        | 2A   | 2     | 1,360-1,395 sq. ft. | \$3,420 - \$3,520 |
| 2        | 2C   | 2     | 1,192-1,771 sq. ft. | \$3,170 - \$4,030 |
| 2        | 2B   | 2     | 1,775-1,802 sq. ft. | \$4,230           |