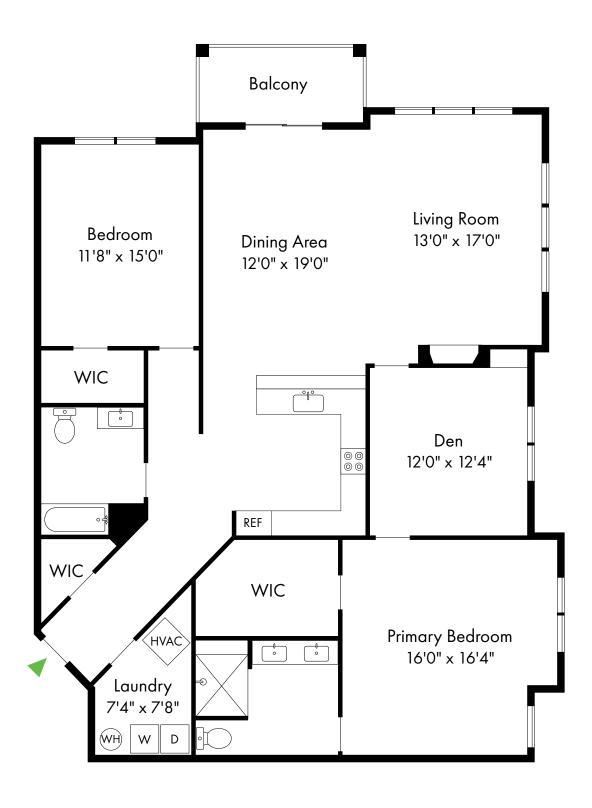

Birchwood Park offers a stunning selection of spacious one- and two- bedroom rental residences. Find the perfect floor plan to fit your lifestyle.

# **Birchwood Park**

| Bedrooms | Name | Baths | Area                | Pricing           |
|----------|------|-------|---------------------|-------------------|
| 1        | 1A   | 1     | 915-1,084 sq. ft.   | \$2,700 - \$2,750 |
| 1        | 1B   | 2     | 1,410-1,545 sq. ft. | \$3,540           |
| 2        | 2A   | 2     | 1,360-1,395 sq. ft. | \$3,420 - \$3,520 |
| 2        | 2C   | 2     | 1,192-1,771 sq. ft. | \$3,170 - \$4,030 |
| 2        | 2B   | 2     | 1,775-1,802 sq. ft. | \$4,230           |

225 Birchwood Avenue, Cranford, NJ 07016 P: (908) 336-4567

06/1/2025

2/7

Cranford, NJ

908.336.4567

Cranford, NJ

2 Bed, 2 Bath | 1,477 - 1,771 SF

908.336.4567