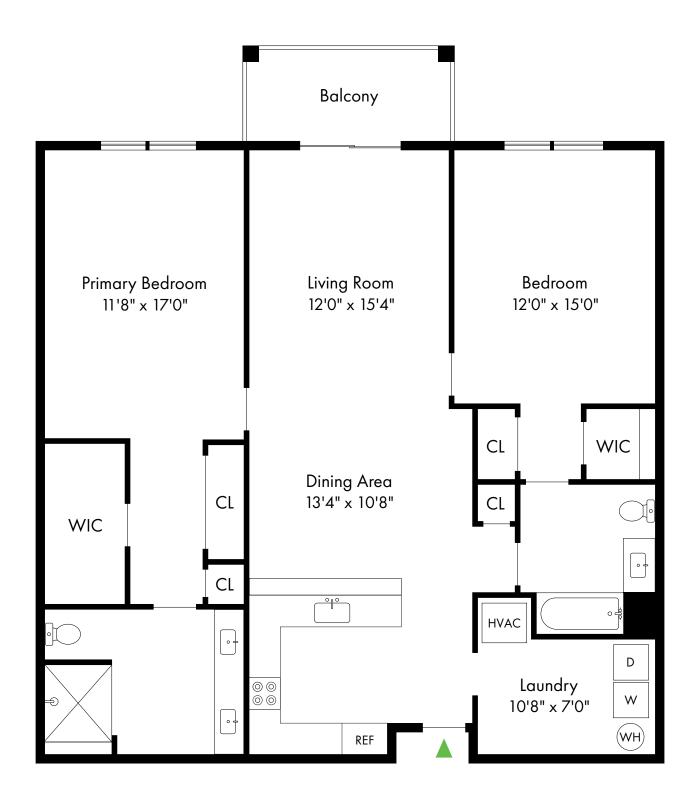

Birchwood Park offers a stunning selection of spacious one- and two- bedroom rental residences. Find the perfect floor plan to fit your lifestyle.

# **Birchwood Park**

| Bedrooms | Name | Baths | Area                | Pricing           |
|----------|------|-------|---------------------|-------------------|
| 1        | 1A   | 1     | 915-1,084 sq. ft.   | \$2,700 - \$2,750 |
| 1        | 1B   | 2     | 1,410-1,545 sq. ft. | \$3,540           |
| 2        | 2A   | 2     | 1,360-1,395 sq. ft. | \$3,420 - \$3,520 |
| 2        | 2C   | 2     | 1,192-1,771 sq. ft. | \$3,170 - \$4,030 |
| 2        | 2B   | 2     | 1,775-1,802 sq. ft. | \$4,230           |