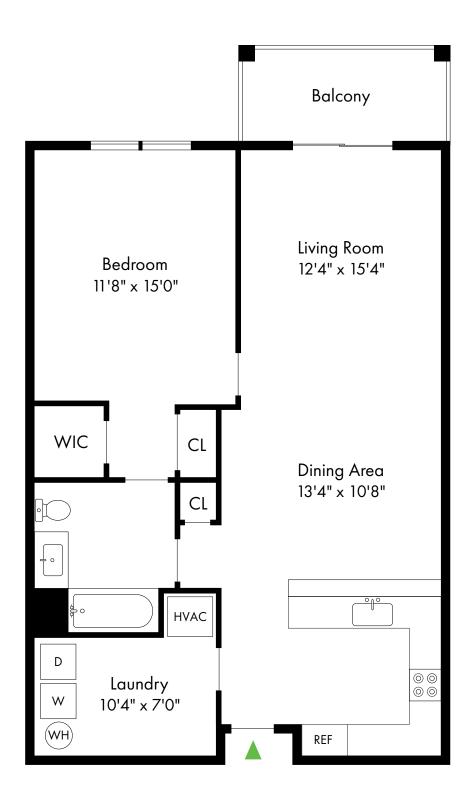

Birchwood Park offers a stunning selection of spacious one- and two- bedroom rental residences. Find the perfect floor plan to fit your lifestyle.

# **Birchwood Park**

| Bedrooms | Name | Baths | Area                | Pricing           |
|----------|------|-------|---------------------|-------------------|
| 1        | 1A   | 1     | 915-1,084 sq. ft.   | \$2,700 - \$2,750 |
| 1        | 1B   | 2     | 1,410-1,545 sq. ft. | \$3,540           |
| 2        | 2A   | 2     | 1,360-1,395 sq. ft. | \$3,420 - \$3,520 |
| 2        | 2C   | 2     | 1,192-1,771 sq. ft. | \$3,170 - \$4,030 |
| 2        | 2B   | 2     | 1,775-1,802 sq. ft. | \$4,230           |