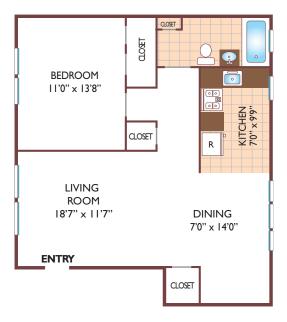

Hours**

Monday Tuesday Wednesday Thursday Friday Saturday Sunday 8-4 8-4 8-4 By appt. Closed

When you decide to rent with Garden Communities, the following items will be required when you submit your application:

- o Non-refundable online application processing Fee. \$75 per applicant
- An online deposit of \$200 in order to reserve an apartment. This amount will be applied to your first month's rent upon approval and ONLY refunded if
  your application is declined.
- A valid photo ID, social security card and two current pay stubs.

We are an equal opportunity provider. We do not discriminate on the basis of race, color, sex, national origin, religion, handicap or familial status.





08/2/2025

## **Brookfield Gardens**

#### One Bedroom Floor Plan

Lower, with 1 Bath, 775 sq. ft.



#### Two Bedroom Floor Plan

Lower, with 1 Bath, 890 sq. ft.



#### **Three Bedroom Floor Plan**

TownHome with 1 & 1/2 Bath, 1050 sq. ft.





All dimensions, positions, locations and details are approximate. All rent prices and community information subject to change.