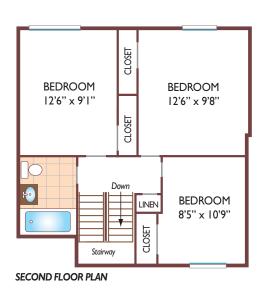

#### **Three Bedroom Floor Plan**

TownHome with 1 & 1/2 Bath, 1050 sq. ft.

All dimensions, positions, locations and details are approximate. All rent prices and community information subject to change.