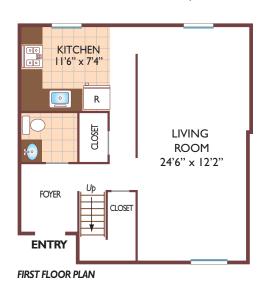

#### **Three Bedroom Floor Plan**

TownHome with 1 & 1/2 Bath, 1050 sq. ft.

All dimensions, positions, locations and details are approximate. All rent prices and community information subject to change.