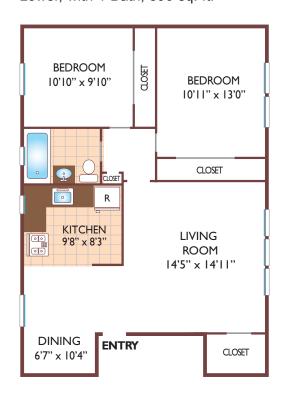

ay 8-4 8-4 8-4 By appt. Closed

When you decide to rent with Garden Communities, the following items will be required when you submit your application:

- o Non-refundable online application processing Fee. \$75 per applicant
- An online deposit of \$200 in order to reserve an apartment. This amount will be applied to your first month's rent upon approval and ONLY refunded if
  your application is declined.
- A valid photo ID, social security card and two current pay stubs.

We are an equal opportunity provider. We do not discriminate on the basis of race, color, sex, national origin, religion, handicap or familial status.





08/2/2025

## **Brookfield Gardens**

#### One Bedroom Floor Plan

Lower, with 1 Bath, 775 sq. ft.



#### Two Bedroom Floor Plan

Lower, with 1 Bath, 890 sq. ft.



#### **Three Bedroom Floor Plan**

TownHome with 1 & 1/2 Bath, 1050 sq. ft.





All dimensions, positions, locations and details are approximate. All rent prices and community information subject to change.