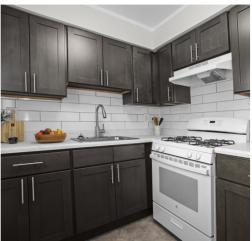

## SPACIOUS HOMES | CONVENIENT LOCATION

Welcome to Brookfield Gardens in Ewing, NJ – a quiet community offering newly renovated 1-, 2-, and 3-bedroom garden-style apartments. Each spacious residence features hardwood flooring, modern kitchens with gas ranges and refrigerators, air conditioning, and up to 1,040 sq. ft. of living space—ideal for a home office or play area. Enjoy ample parking, a playground, 24-hour emergency maintenance, and easy access to Routes 29, 95, 195, 295, and the NJ Turnpike. With public transit nearby and a welcoming neighborhood feel, Brookfield Gardens is where comfort and convenience come together.

## **Appliances**

• Oven/Range • Range Hood • Refrigerator/Freezer