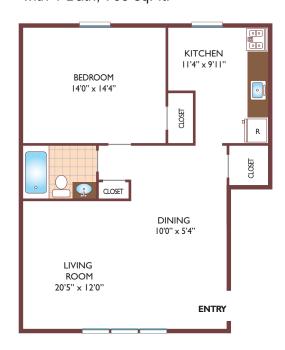

nday 8 - 4 8-7 8 - 4 9 - 3 Closed

When you decide to rent with Garden Communities, the following items will be required when you submit your application:

- $\circ$  Non-refundable online application processing Fee. \$75 per applicant
- An online deposit of \$500 in order to reserve an apartment. This amount will be applied to your first month's rent upon approval and ONLY refunded if
  your application is declined.
- $\circ\;$  A valid photo ID, social security card and two current pay stubs.

We are an equal opportunity provider. We do not discriminate on the basis of race, color, sex, national origin, religion, handicap or familial status.





08/17/2025

## **Butler Ridge**

#### **Studio Floor Plan**

with 1 Bath, 440 sq. ft.



### One Bedroom Floor Plan

with 1 Bath, 765 sq. ft.



### **Two Bedroom Floor Plan**

with 1 Bath, 905 sq. ft.



All dimensions, positions, locations and details are approximate.

All rent prices and community information subject to change.