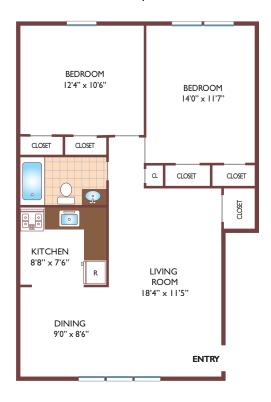

### **Two Bedroom Floor Plan**

with 1 Bath, 905 sq. ft.

All dimensions, positions, locations and details are approximate.

All rent prices and community information subject to change.