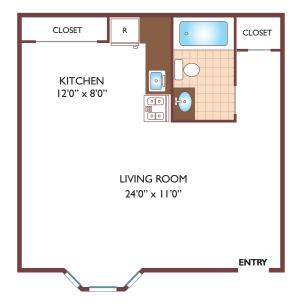

**

Monday Tuesday Wednesday Thursday Friday Saturday Sunday 8 - 4 8-7 8 - 4 9 - 3 Closed

When you decide to rent with Garden Communities, the following items will be required when you submit your application:

- $\circ$  Non-refundable online application processing Fee. \$75 per applicant
- An online deposit of \$500 in order to reserve an apartment. This amount will be applied to your first month's rent upon approval and ONLY refunded if
  your application is declined.
- $\circ\;$  A valid photo ID, social security card and two current pay stubs.

We are an equal opportunity provider. We do not discriminate on the basis of race, color, sex, national origin, religion, handicap or familial status.





08/17/2025

## **Butler Ridge**

#### **Studio Floor Plan**

with 1 Bath, 440 sq. ft.



### One Bedroom Floor Plan

with 1 Bath, 765 sq. ft.



### **Two Bedroom Floor Plan**

with 1 Bath, 905 sq. ft.



All dimensions, positions, locations and details are approximate.

All rent prices and community information subject to change.