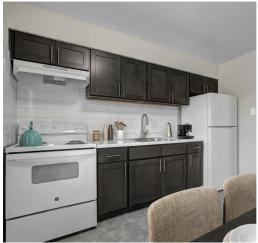

## **Apartment Amenities**

• Air Conditioning • Eat-In Kitchen

• Plush Wall-To-Wall Carpet

### **Appliances**

• Oven/Range • Refrigerator/Freezer