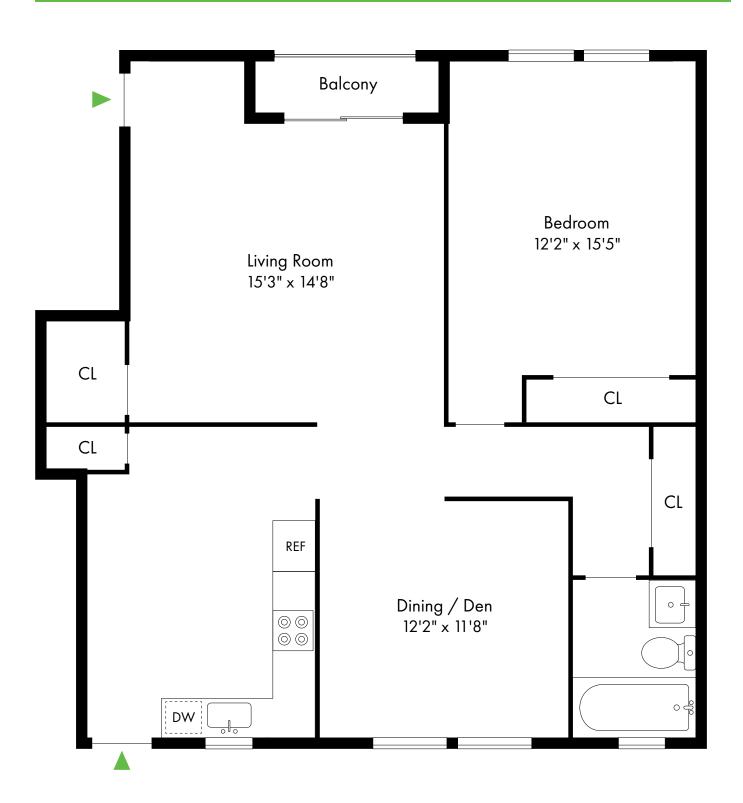

# Country Club Village

One Bedroom

1 Bed, 1 Bath | 910 SF

### 908.233.6393 www.CountryClubVillageNJ.com

All dimensions, positions, locations, and details are approximate.