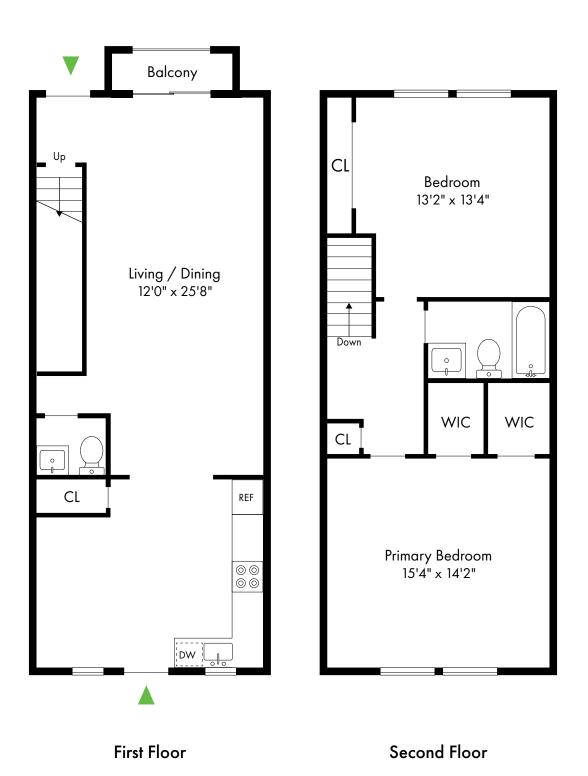

## Country Club Village

Scotch Plains, NJ

Two Bedroom Townhome

2 Bed, 1.5 Bath | 1,315 SF

908.233.6393 www.CountryClubVillageNJ.com

All dimensions, positions, locations, and details are approximate.