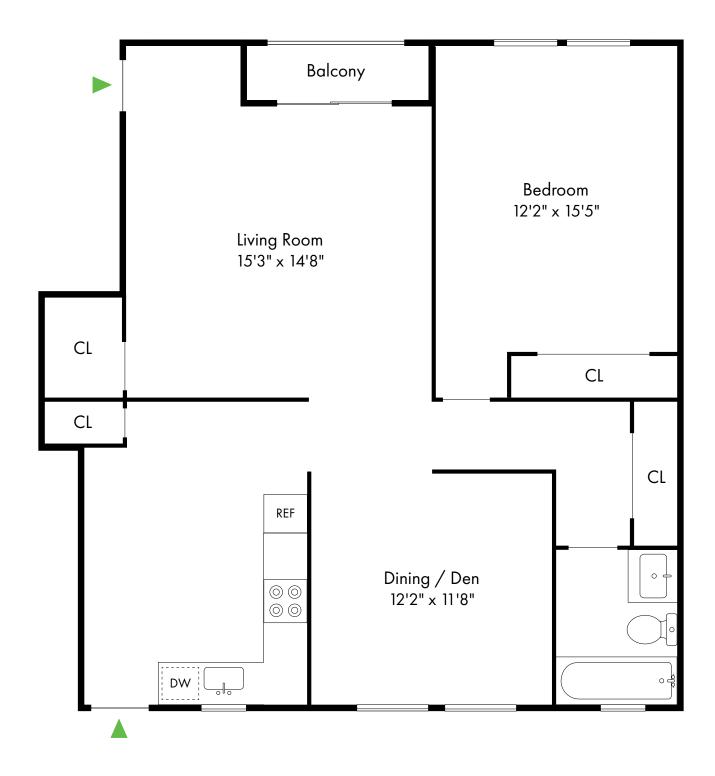

## **Country Club Village North**

| Bedrooms | Name                      | Baths | Area        | Pricing |
|----------|---------------------------|-------|-------------|---------|
| 1        | One Bedroom               | 1     | 960 sq. ft. | \$2,129 |
| 1        | One Bedroom with Basement | 1     | 960 sg. ft. | \$2.304 |

We are an equal opportunity provider. We do not discriminate on the basis of race, color, sex, national origin, religion, handicap or familial status.

Scotch Plains, NJ

1 Bed, 1 Bath | 960 SF

Scotch Plains, NJ

1 Bed, 1 Bath | 960 SF