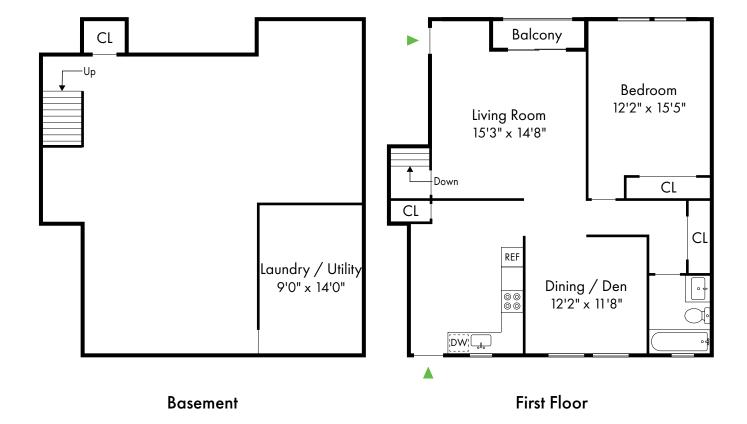

## **Country Club Village North**

| Bedrooms | Name                      | Baths | Area        | Pricing |
|----------|---------------------------|-------|-------------|---------|
| 1        | One Bedroom               | 1     | 960 sq. ft. | \$2,129 |
| 1        | One Bedroom with Basement | 1     | 960 sg. ft. | \$2.304 |

We are an equal opportunity provider. We do not discriminate on the basis of race, color, sex, national origin, religion, handicap or familial status.

Scotch Plains, NJ

1 Bed, 1 Bath | 960 SF

Scotch Plains, NJ

1 Bed, 1 Bath | 960 SF