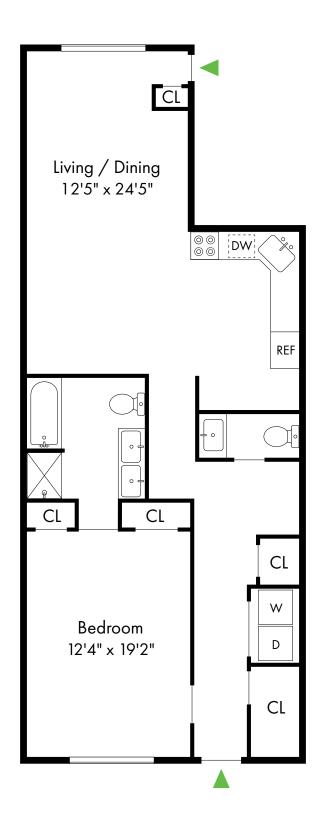

We are an equal opportunity provider. We do not discriminate on the basis of race, color, sex, national origin, religion, handicap or familial status.

08/20/2025

1 Bed, 1 Bath with Den | 1,151 SF

1 Bed, 1 Bath | 1,045 SF

2 Bed, 2 Bath | 1,492 SF

2 Bed, 2 Bath with Den | 1,275 SF

1 Bed, 1.5 Bath | 900 SF

2 Bed, 2 Bath | 1,535 - 1,675 SF

2 Bed, 2.5 Bath | 1,750 SF

Den 8'6" x 12'2" CL CLWIC Primary Bedroom 16'7" x 12'0" CLDown to First Floor Bedroom 10'6" x 16'4" CL