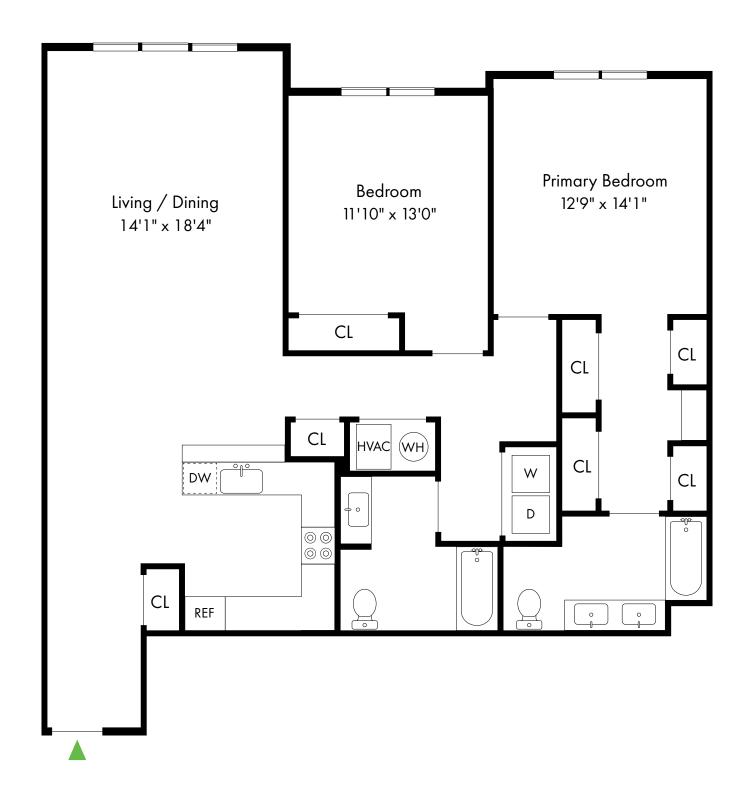

2 Bed, 2 Bath | 1,492 SF

2 Bed, 2 Bath with Den | 1,275 SF

1 Bed, 1.5 Bath | 900 SF

2 Bed, 2 Bath | 1,535 - 1,675 SF

2 Bed, 2.5 Bath | 1,750 SF

Den 8'6" x 12'2" CL CLWIC Primary Bedroom 16'7" x 12'0" CLDown to First Floor Bedroom 10'6" x 16'4" CL

First Floor

908.213.5343

www.CrownCourtNJ.com

2 Bed, 2 Bath | 1,424 SF

908.213.5343