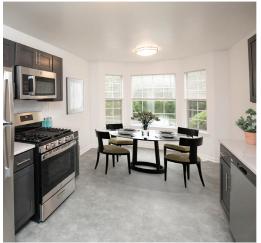

### SPACIOUS HOMES | CONVENIENT LOCATION

Whether you choose between a one- or two-bedroom apartment, a townhome with a private driveway and garage, or a newly constructed apartment in Crown Court Phase II, all our layouts are designed to meet the needs of modern living. Our residences offer ample room for a den, home office, or children's playroom. Upgraded fixtures and luxurious finishes include stone countertops in an eat-in kitchen, ample closet space, in-suite washer and dryer, and central air conditioning and heating. Select residences feature a fireplace, stainless steel appliances, finished basements, and/or walk-in closets. Plus, our community is pet-friendly, so your furry friends are welcome to join you in your new home!

#### **Apartment Amenities**

- Carpeted Bedrooms (select apartments)
- Finished Basements (select models)
- Quartz countertops in select apartments
- Stainless Steel Appliances (Select Apartments)

Playground

Dishwasher

• Refrigerator/Freezer

- Washer and Dryer in Apartment (Select Apartments)
- Central Air Conditioning and Heating
- Fireplace (select models)
- Renovated Apartments
- Stone Countertops

- Eat-In Kitchen
- Luxury Vinyl Tile (LVT) (select apartments)
- Reserved Parking in Select Buildings
- Townhomes with Garage Parking