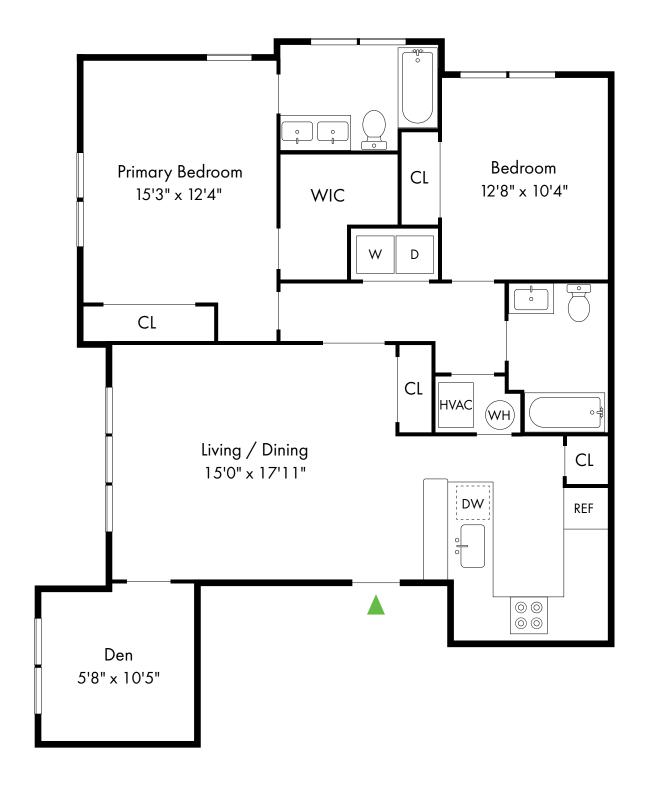

2 Bed, 2 Bath | 1,492 SF

2 Bed, 2 Bath with Den | 1,275 SF

1 Bed, 1.5 Bath | 900 SF

2 Bed, 2 Bath | 1,535 - 1,675 SF

2 Bed, 2.5 Bath | 1,750 SF

Den 8'6" x 12'2" CL CLWIC Primary Bedroom 16'7" x 12'0" CLDown to First Floor Bedroom 10'6" x 16'4" CL

First Floor

908.213.5343

www.CrownCourtNJ.com

2 Bed, 2 Bath | 1,424 SF

908.213.5343