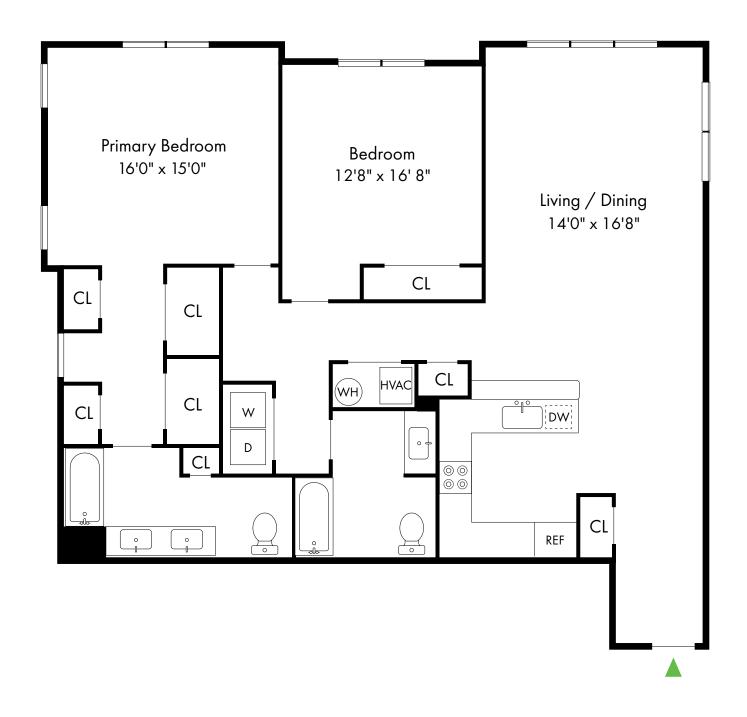

2 Bed, 2 Bath | 1,492 SF

2 Bed, 2 Bath with Den | 1,275 SF

1 Bed, 1.5 Bath | 900 SF

2 Bed, 2 Bath | 1,535 - 1,675 SF

2 Bed, 2.5 Bath | 1,750 SF

Den 8'6" x 12'2" CL CLWIC Primary Bedroom 16'7" x 12'0" CLDown to First Floor Bedroom 10'6" x 16'4" CL