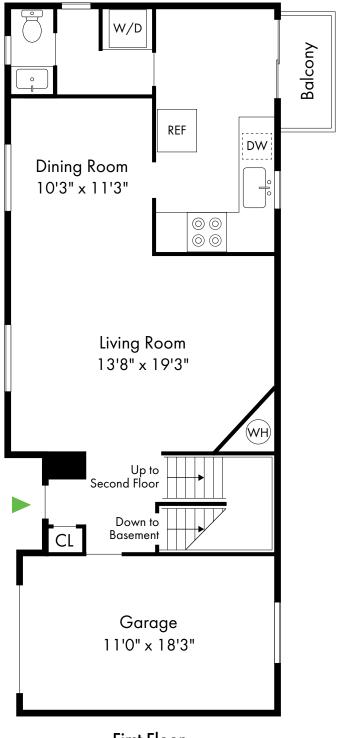

2 Bed, 2 Bath | 1,492 SF

2 Bed, 2 Bath with Den | 1,275 SF

1 Bed, 1.5 Bath | 900 SF

2 Bed, 2 Bath | 1,535 - 1,675 SF

2 Bed, 2.5 Bath | 1,750 SF

Den 8'6" x 12'2" CL CLWIC Primary Bedroom 16'7" x 12'0" CLDown to First Floor Bedroom 10'6" x 16'4" CL

First Floor

908.213.5343

www.CrownCourtNJ.com

2 Bed, 2 Bath | 1,424 SF

908.213.5343