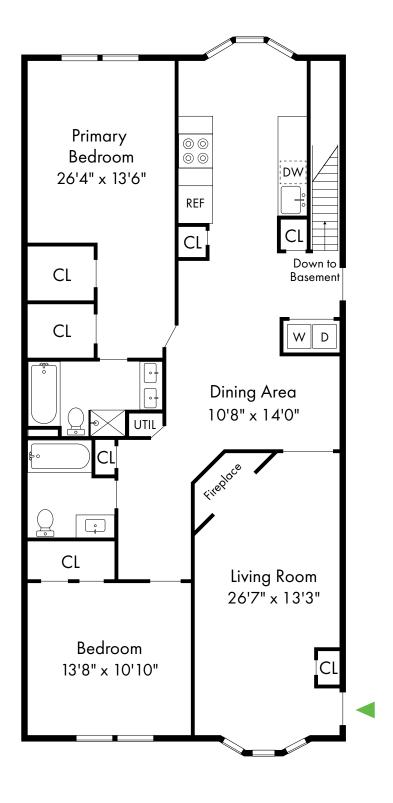

2 Bed, 2 Bath | 1,492 SF

2 Bed, 2 Bath with Den | 1,275 SF

1 Bed, 1.5 Bath | 900 SF

2 Bed, 2 Bath | 1,535 - 1,675 SF

2 Bed, 2.5 Bath | 1,750 SF

Den 8'6" x 12'2" CL CLWIC Primary Bedroom 16'7" x 12'0" CLDown to First Floor Bedroom 10'6" x 16'4" CL

First Floor

908.213.5343

www.CrownCourtNJ.com

2 Bed, 2 Bath | 1,424 SF

908.213.5343