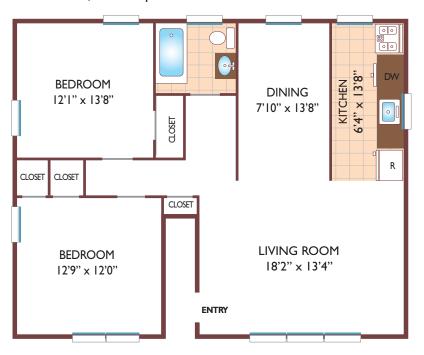

# **Cypress Gardens**

#### Two Bedroom Floor Plan

Ground Level with 1 Bath, 1075 sq. ft.

All dimensions, positions, locations and details are approximate. All rent prices and community information subject to change.