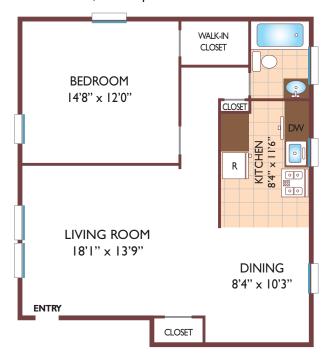

# **Cypress Gardens**

#### One Bedroom Floor Plan

Ground Level with 1 Bath, 850 sq. ft.