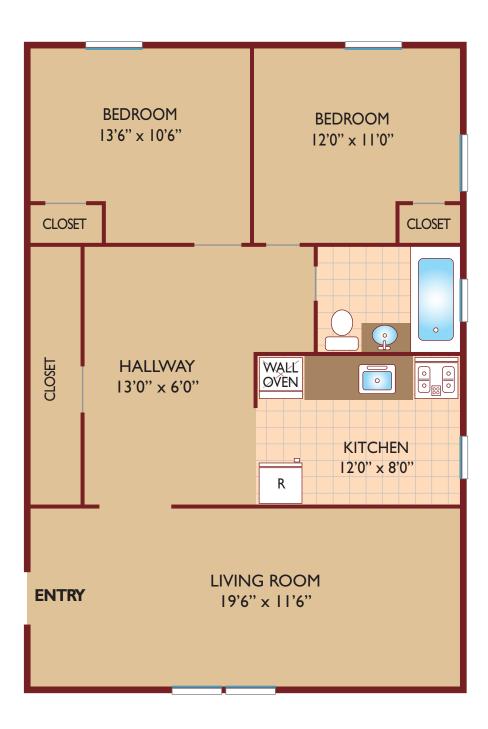

## **Two Bedroom Floor Plan**

with 1 Bath, 850 sq. ft.

All dimensions, positions, locations and details are approximate.