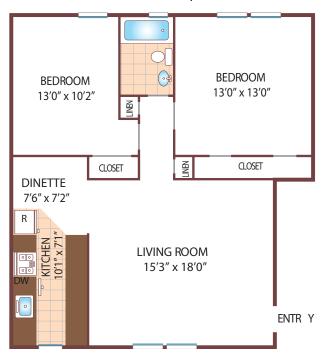

|  |  |  |  |

When you decide to rent with Garden Communities, the following items will be required when you submit your application:

 $\circ~$  Non-refundable online application processing Fee. \$85 per applicant

• An online deposit of \$500 in order to reserve an apartment. This amount will be applied to your first month's rent upon approval and ONLY refunded if your application is declined.

• A valid photo ID, social security card and two current pay stubs.

We are an equal opportunity provider. We do not discriminate on the basis of race, color, sex, national origin, religion, handicap or familial status.



www.FloralGardensNJ.com FloralGardens.Rental@GardenCommunities.com

## **Floral Gardens**

#### **Two Bedroom Floor Plan**

Standard Lower, with 1 Bath, 1050 sq. ft.



#### **Two Bedroom Floor Plan** Deluxe - with Dining Room

Upper, with 1 Bath, 1305 sq. ft.



All dimensions, positions, locations and details are approximate. All rent prices and community information subject to change.