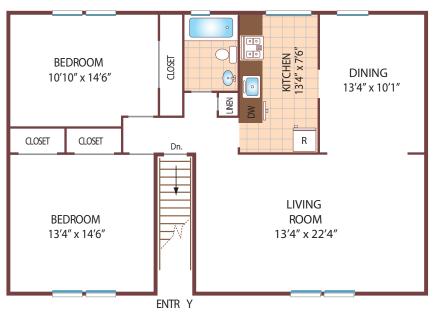

#### **Two Bedroom Floor Plan** Deluxe - with Dining Room

Upper, with 1 Bath, 1305 sq. ft.

All dimensions, positions, locations and details are approximate. All rent prices and community information subject to change.