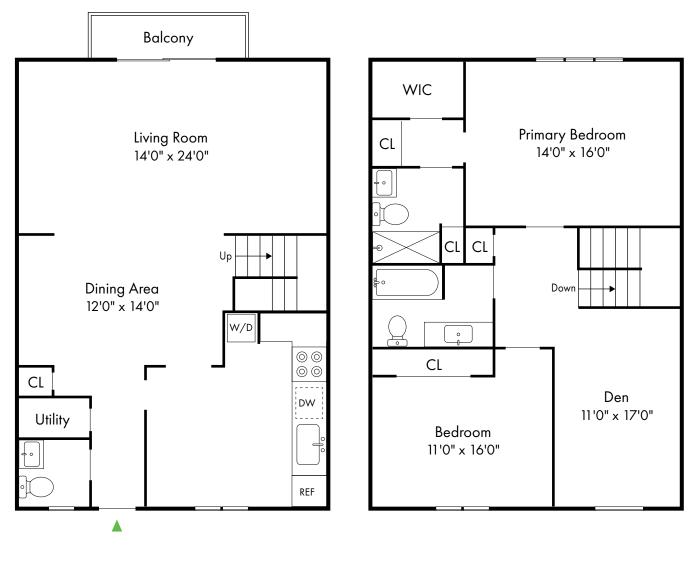

## Forest Park Village

Scotch Plains, NJ

2 Bed, 2.5 Bath | 1,765 SF

Townhome

First Floor

Second Floor