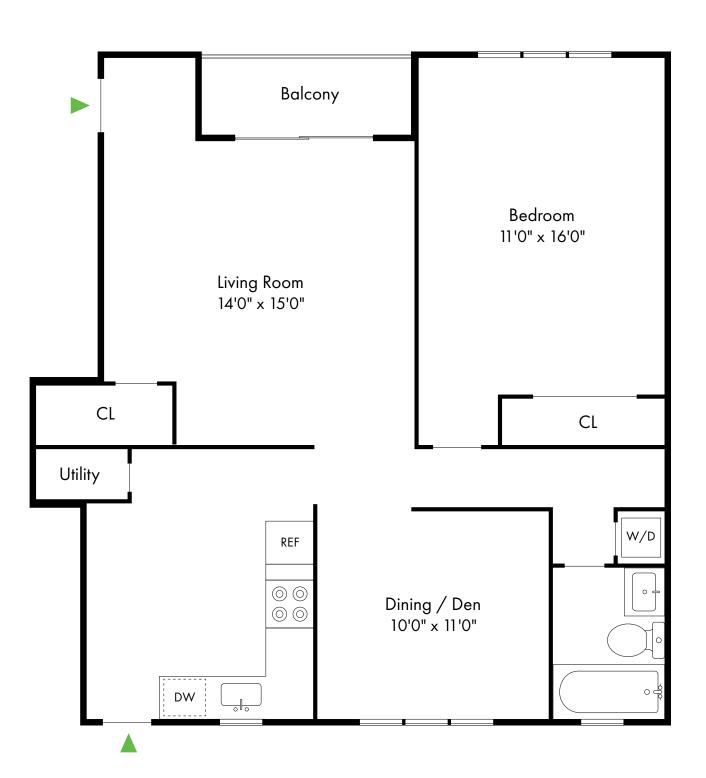

## Forest Park Village

1 Bed, 1 Bath | 830 SF

One Bedroom

#### 908.233.6393 www.ForestParkVillageNJ.com

All dimensions, positions, locations, and details are approximate.