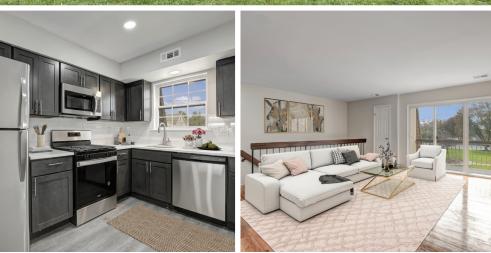

#### SPACIOUS HOMES | CONVENIENT LOCATION

Discover Forest Park Village, an intimate apartment community in Scotch Plains, NJ. Our 35 spacious 1- and 2-bedroom residences, ranging from 830 to 1,765 square feet, are perfect for home offices or play areas. Enjoy eat-in kitchens, private patios or balconies, resident-controlled central air and heat, and in-suite washers and dryers. Select apartments feature newly renovated interiors. Our pet-friendly, smokefree community offers easy access to NYC transportation and Scotch Plains' top-rated schools. With 24-hour emergency maintenance, you can live worry-free. Welcome to Forest Park Village – where comfort meets convenience.

Forest Park Village offers a stunning selection of spacious one- and two-bedroom rental residences. Find the perfect floor plan to fit your lifestyle.