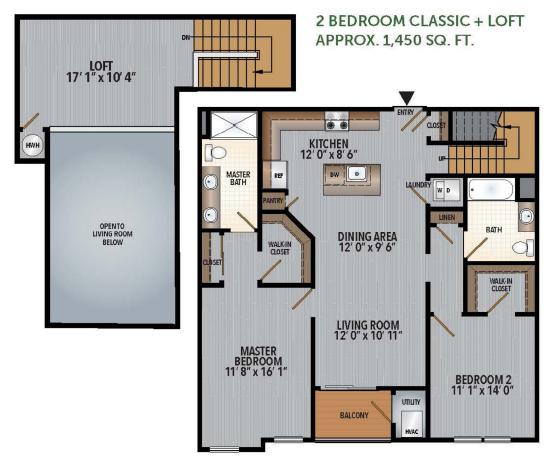

ou decide to rent with Garden Communities, the following items will be required when you submit your application:

- $\circ~$  Non-refundable online application processing Fee. \$75 per applicant
- o An online deposit of \$500 in order to reserve an apartment. This amount will be applied to your first month's rent upon approval and ONLY refunded if your application is declined.
- O A valid photo ID, social security card and two current pay stubs.

We are an equal opportunity provider. We do not discriminate on the basis of race, color, sex, national origin, religion, handicap or familial status.







www.GlensideNJ.com

#### **VALLEY**

2 BEDROOM + DEN + LOFT APPROX. 1,580 SQ. FT.







#### VALLEY

### 2 BEDROOM + DEN APPROX. 1,400 SQ. FT.



g2bbcd.1, g2bbcd.2





### MOUNTAIN SIDE



g2ab.3





#### VALLEY

# 2 BEDROOM CLASSIC CORNER APPROX. 1,410 SQ. FT.



g2bbc.1





### MOUNTAIN SIDE

# 2 BEDROOM GRAND + LOFT APPROX. 1,450 SQ. FT.





g2abc.3





### **MOUNTAIN SIDE**

# 2 BEDROOM GRAND CORNER APPROX. 1,270 SQ. FT.



g2abc.1, g2abc.2