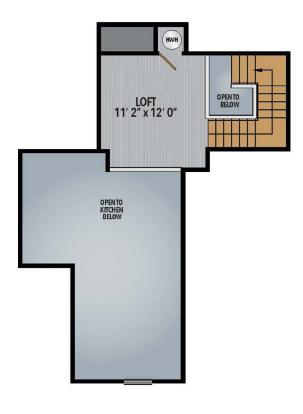

processing Fee. \$75 per applicant
- o An online deposit of \$500 in order to reserve an apartment. This amount will be applied to your first month's rent upon approval and ONLY refunded if your application is declined.
- O A valid photo ID, social security card and two current pay stubs.

We are an equal opportunity provider. We do not discriminate on the basis of race, color, sex, national origin, religion, handicap or familial status.







www.GlensideNJ.com

#### **VALLEY**

2 BEDROOM + DEN + LOFT APPROX. 1,580 SQ. FT.







#### VALLEY

### 2 BEDROOM + DEN APPROX. 1,400 SQ. FT.



g2bbcd.1, g2bbcd.2





### MOUNTAIN SIDE



g2ab.3





#### VALLEY

# 2 BEDROOM CLASSIC CORNER APPROX. 1,410 SQ. FT.



g2bbc.1





### MOUNTAIN SIDE

# 2 BEDROOM GRAND + LOFT APPROX. 1,450 SQ. FT.





g2abc.3





### **MOUNTAIN SIDE**

# 2 BEDROOM GRAND CORNER APPROX. 1,270 SQ. FT.



g2abc.1, g2abc.2