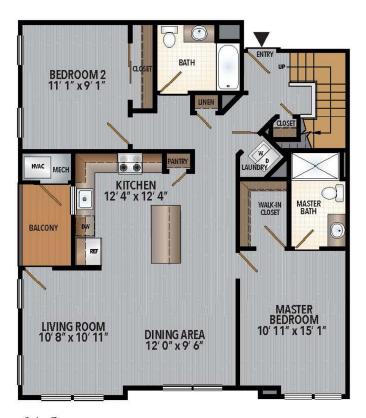

n processing Fee. \$75 per applicant
- o An online deposit of \$500 in order to reserve an apartment. This amount will be applied to your first month's rent upon approval and ONLY refunded if your application is declined.
- O A valid photo ID, social security card and two current pay stubs.

We are an equal opportunity provider. We do not discriminate on the basis of race, color, sex, national origin, religion, handicap or familial status.







www.GlensideNJ.com

#### **VALLEY**

2 BEDROOM + DEN + LOFT APPROX. 1,580 SQ. FT.







#### VALLEY

### 2 BEDROOM + DEN APPROX. 1,400 SQ. FT.



g2bbcd.1, g2bbcd.2





### MOUNTAIN SIDE



g2ab.3





#### VALLEY

# 2 BEDROOM CLASSIC CORNER APPROX. 1,410 SQ. FT.



g2bbc.1





### MOUNTAIN SIDE

# 2 BEDROOM GRAND + LOFT APPROX. 1,450 SQ. FT.





g2abc.3





### **MOUNTAIN SIDE**

# 2 BEDROOM GRAND CORNER APPROX. 1,270 SQ. FT.



g2abc.1, g2abc.2