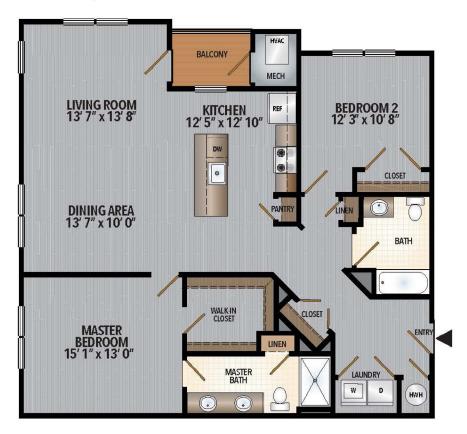

### **MOUNTAIN SIDE**

# 2 BEDROOM GRAND CORNER APPROX. 1,270 SQ. FT.

g2abc.1, g2abc.2