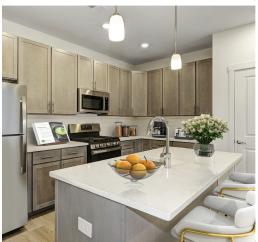

# SPACIOUS HOMES | RESORT-STYLE AMENITIES | CONVENIENT LOCATION

Glenside in Scotch Plains, NJ seamlessly combines luxury and convenience. Tucked near the scenic Watchung Reservation, this luxury rental community is a haven for outdoor enthusiasts yet offers easy access to urban amenities. Positioned off Route 22, residents enjoy proximity to downtown Westfield's diverse offerings. The heart of Glenside is its meticulously crafted clubhouse, featuring a modern fitness center, inviting lounge, and a sparkling pool outside. Families appreciate the tot lot and gas grills for outdoor gatherings. Inside, the apartments and townhomes boast open floor plans, flooded with natural light. From stainless steel appliances to private balconies, each detail enhances comfort and style.

# **Apartment Amenities**

- Eat-In Kitchen
- Private Patio or Balcony
- Individual Security System
- Stainless Steel Designer Appliances
- Individually Controlled Central Air & Heat
- Tiled Bathrooms

# **Appliances**

- Dishwasher Microwave
- Range Hood • Refrigerator/Freezer
- Oven/Range
- Washer & Dryer in Apartment