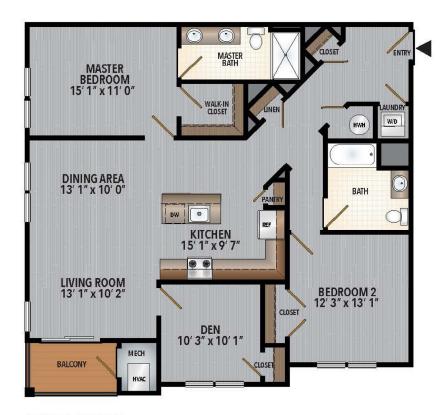

urday Sunday 10-6 10-7 10-6 10-5 10-6

When you decide to rent with Garden Communities, the following items will be required when you submit your application:

- $\circ~$  Non-refundable online application processing Fee. \$75 per applicant
- o An online deposit of \$500 in order to reserve an apartment. This amount will be applied to your first month's rent upon approval and ONLY refunded if your application is declined.
- O A valid photo ID, social security card and two current pay stubs.

We are an equal opportunity provider. We do not discriminate on the basis of race, color, sex, national origin, religion, handicap or familial status.







www.GlensideNJ.com

#### **VALLEY**

2 BEDROOM + DEN + LOFT APPROX. 1,580 SQ. FT.







#### VALLEY

### 2 BEDROOM + DEN APPROX. 1,400 SQ. FT.



g2bbcd.1, g2bbcd.2





### MOUNTAIN SIDE



g2ab.3





#### VALLEY

# 2 BEDROOM CLASSIC CORNER APPROX. 1,410 SQ. FT.



g2bbc.1





### MOUNTAIN SIDE

# 2 BEDROOM GRAND + LOFT APPROX. 1,450 SQ. FT.





g2abc.3





### **MOUNTAIN SIDE**

# 2 BEDROOM GRAND CORNER APPROX. 1,270 SQ. FT.



g2abc.1, g2abc.2