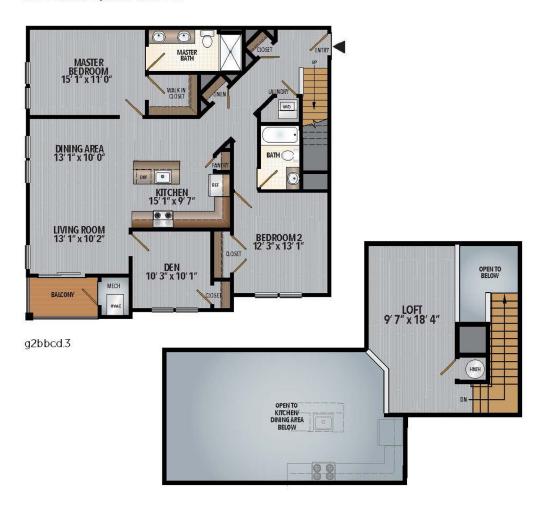

#### **VALLEY**

2 BEDROOM + DEN + LOFT APPROX. 1,580 SQ. FT.

#### VALLEY

### 2 BEDROOM + DEN APPROX. 1,400 SQ. FT.

g2bbcd.1, g2bbcd.2