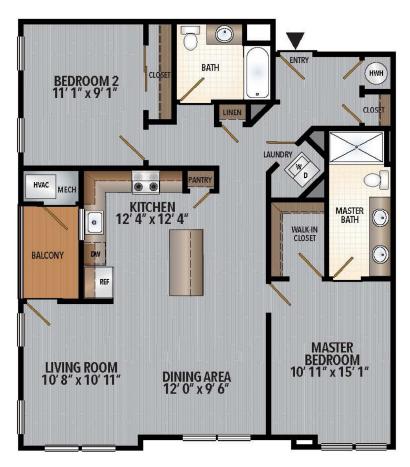

### **MOUNTAIN SIDE**

# 2 BEDROOM GRAND CORNER APPROX. 1,270 SQ. FT.

g2abc.1, g2abc.2