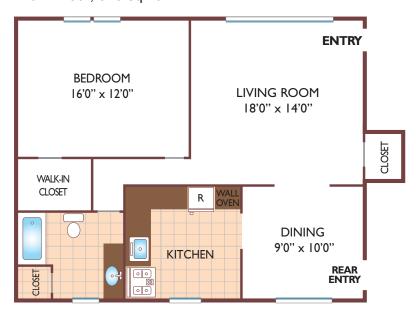

ednesday 10-4

Thursday 10-4

Friday 10-4

Saturday 10-4

Sunday Closed

When you decide to rent with Garden Communities, the following items will be required when you submit your application:

- $\circ$  Non-refundable online application processing Fee. \$75 per applicant
- o An online deposit of \$500 in order to reserve an apartment. This amount will be applied to your first month's rent upon approval and ONLY refunded if your application is declined.
- o A valid photo ID, social security card and two current pay stubs.

We are an equal opportunity provider. We do not discriminate on the basis of race, color, sex, national origin, religion, handicap or familial status.





07/30/2025

### **Greenfield Gardens**

#### One Bedroom Floor Plan

Ground Level Unit, with 1 Bath, 920 sq. ft.



## Two Bedroom Floor Plan

Ground Level Unit, with 1 Bath, 1150 sq. ft.



All dimensions, positions, locations and details are approximate. All rent prices and community information subject to change.