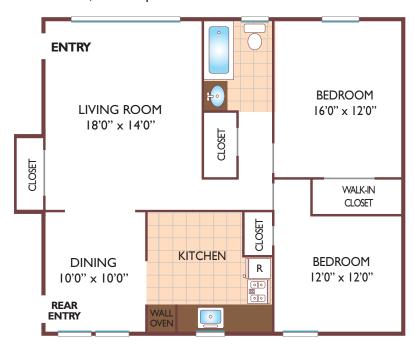

## Two Bedroom Floor Plan

Ground Level Unit, with 1 Bath, 1150 sq. ft.

All dimensions, positions, locations and details are approximate. All rent prices and community information subject to change.