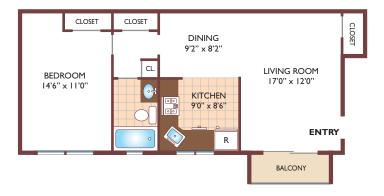

Tuesday Wednesday Thursday Friday Saturday Sunday 9-5 9-5 9-5 9-5 Closed Closed

When you decide to rent with Garden Communities, the following items will be required when you submit your application:

- $\circ$  Non-refundable online application processing Fee. \$75 per applicant
- An online deposit of \$500 in order to reserve an apartment. This amount will be applied to your first month's rent upon approval and ONLY refunded if
  your application is declined.
- o A valid photo ID, social security card and two current pay stubs.

We are an equal opportunity provider. We do not discriminate on the basis of race, color, sex, national origin, religion, handicap or familial status.





07/30/2025

# **Knoll Gardens**

### One Bedroom Floor Plan

Standard with Balcony & 1 Bath, 730 sq. ft.



### One Bedroom Floor Plan

Standard with Recreation Room with Balcony &  $1^{1}/_{2}$  Bath, 1115 sq. ft.





Lower Level

### One Bedroom Floor Plan

DeLuxe with 1 Bath, 850 sq. ft.



### Two Bedroom Floor Plan

DeLuxe with 1 Bath, 1120 sq. ft.



All dimensions, positions, locations and details are approximate.
All rent prices and community information subject to change.