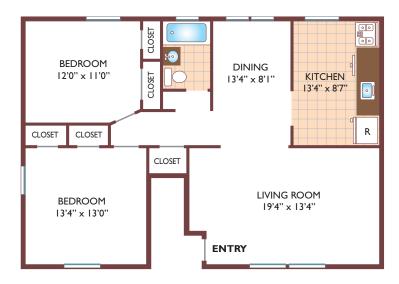

### Two Bedroom Floor Plan

DeLuxe with 1 Bath, 1120 sq. ft.

All dimensions, positions, locations and details are approximate.
All rent prices and community information subject to change.