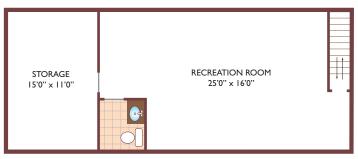

### One Bedroom Floor Plan

Standard with Recreation Room with Balcony &  $1^{1}/_{2}$  Bath, 1115 sq. ft.

Lower Level