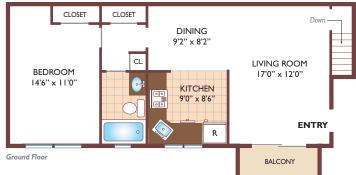

### One Bedroom Floor Plan

Standard with Recreation Room with Balcony &  $1^{1}/_{2}$  Bath, 1115 sq. ft.

Lower Level