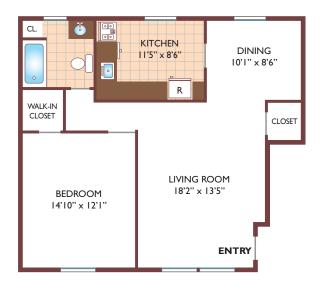

application:

- $\circ$  Non-refundable online application processing Fee. \$75 per applicant
- An online deposit of \$500 in order to reserve an apartment. This amount will be applied to your first month's rent upon approval and ONLY refunded if
  your application is declined.
- o A valid photo ID, social security card and two current pay stubs.

We are an equal opportunity provider. We do not discriminate on the basis of race, color, sex, national origin, religion, handicap or familial status.





07/30/2025

# **Knoll Gardens**

### One Bedroom Floor Plan

Standard with Balcony & 1 Bath, 730 sq. ft.



### One Bedroom Floor Plan

Standard with Recreation Room with Balcony &  $1^{1}/_{2}$  Bath, 1115 sq. ft.





Lower Level

### One Bedroom Floor Plan

DeLuxe with 1 Bath, 850 sq. ft.



### Two Bedroom Floor Plan

DeLuxe with 1 Bath, 1120 sq. ft.



All dimensions, positions, locations and details are approximate.
All rent prices and community information subject to change.