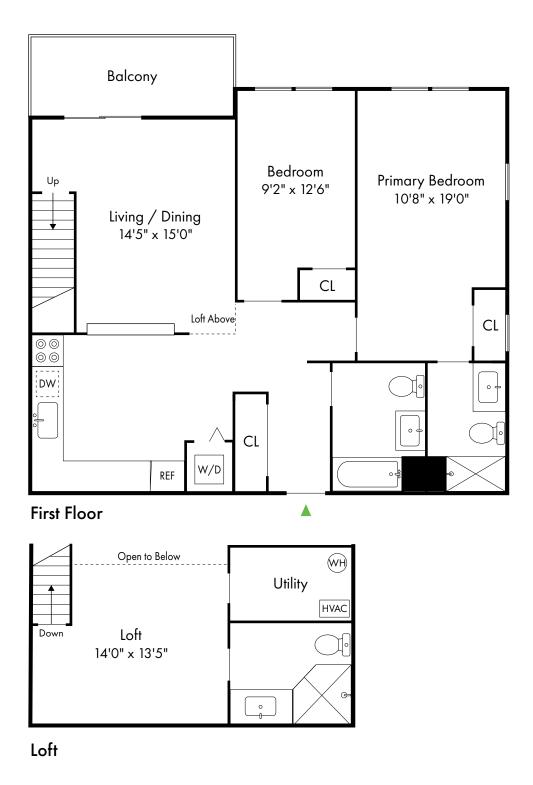

Lakeside at Briant Park offers a stunning selection of spacious two- and three-bedroom rental residences. Find the perfect floor plan to fit your lifestyle.

# **Lakeside at Briant Park**

| Bedrooms | Name                                     | Baths | Area          | Pricing           |
|----------|------------------------------------------|-------|---------------|-------------------|
| 2        | Two Bedroom with Loft and Walk-In-Closet | 3     | 1,215 sq. ft. | \$3,490           |
| 2        | Two Bedroom                              | 2     | 1,000 sq. ft. | \$3,340 - \$3,465 |
| 2        | Two Bedroom with Walk-In-Closet          | 2     | 1,000 sq. ft. | \$3,390 - \$3,465 |
| 2        | Two Bedroom with Loft                    | 3     | 1,215 sq. ft. | \$3,440 - \$3,565 |
| 3        | Three Bedroom                            | 2     | 1,215 sq. ft. | \$3,700 - \$3,825 |
| 3        | Three Bedroom with Loft                  | 3     | 1,415 sq. ft. | \$3,800 - \$3,925 |
| 3        | Three Bedroom with Basement              | 2     | 2,115 sq. ft. | \$3,900 - \$4,025 |

First Floor **Basement** 

3 Bed, 3 Bath | 1,415 SF

2 Bed, 2 Bath | 1,000 SF

2 Bed, 3 Bath | 1,215 SF

2 Bed, 3 Bath | 1,215 SF