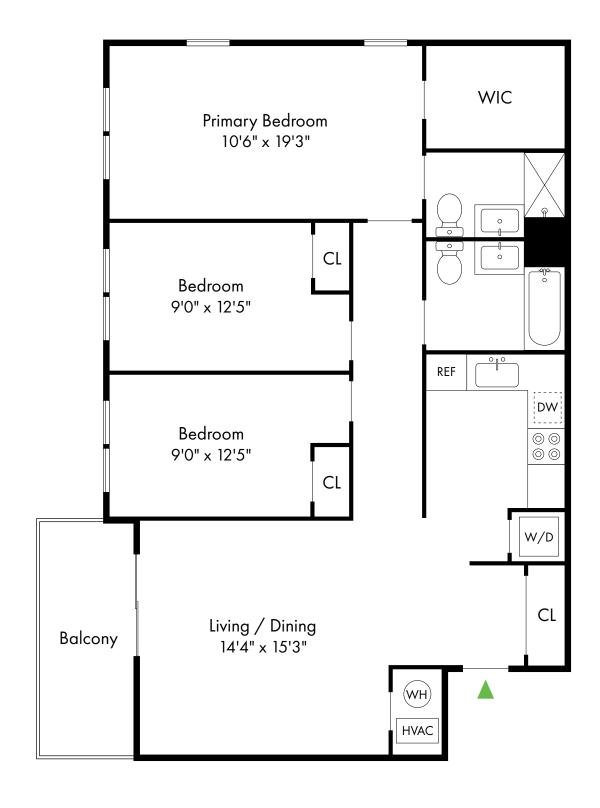

# **Lakeside at Briant Park**

| Bedrooms | Name                                     | Baths | Area          | Pricing           |
|----------|------------------------------------------|-------|---------------|-------------------|
| 2        | Two Bedroom with Loft and Walk-In-Closet | 3     | 1,215 sq. ft. | \$3,490           |
| 2        | Two Bedroom                              | 2     | 1,000 sq. ft. | \$3,340 - \$3,465 |
| 2        | Two Bedroom with Walk-In-Closet          | 2     | 1,000 sq. ft. | \$3,390 - \$3,465 |
| 2        | Two Bedroom with Loft                    | 3     | 1,215 sq. ft. | \$3,440 - \$3,565 |
| 3        | Three Bedroom                            | 2     | 1,215 sq. ft. | \$3,700 - \$3,825 |
| 3        | Three Bedroom with Loft                  | 3     | 1,415 sq. ft. | \$3,800 - \$3,925 |
| 3        | Three Bedroom with Basement              | 2     | 2,115 sq. ft. | \$3,900 - \$4,025 |

We are an equal opportunity provider. We do not discriminate on the basis of race, color, sex, national origin, religion, handicap or familial status.

08/29/2025

2 Bed, 2 Bath | 1,000 SF

3 Bed, 2 Bath | 2,115 SF