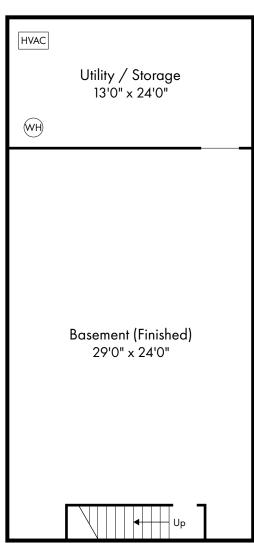

# **Lakeside at Briant Park**

| Bedrooms | Name                                     | Baths | Area          | Pricing           |
|----------|------------------------------------------|-------|---------------|-------------------|
| 2        | Two Bedroom with Loft and Walk-In-Closet | 3     | 1,215 sq. ft. | \$3,490           |
| 2        | Two Bedroom                              | 2     | 1,000 sq. ft. | \$3,340 - \$3,465 |
| 2        | Two Bedroom with Walk-In-Closet          | 2     | 1,000 sq. ft. | \$3,390 - \$3,465 |
| 2        | Two Bedroom with Loft                    | 3     | 1,215 sq. ft. | \$3,440 - \$3,565 |
| 3        | Three Bedroom                            | 2     | 1,215 sq. ft. | \$3,700 - \$3,825 |
| 3        | Three Bedroom with Loft                  | 3     | 1,415 sq. ft. | \$3,800 - \$3,925 |
| 3        | Three Bedroom with Basement              | 2     | 2,115 sq. ft. | \$3,900 - \$4,025 |

First Floor **Basement** 

3 Bed, 3 Bath | 1,415 SF

2 Bed, 2 Bath | 1,000 SF

2 Bed, 3 Bath | 1,215 SF

2 Bed, 3 Bath | 1,215 SF