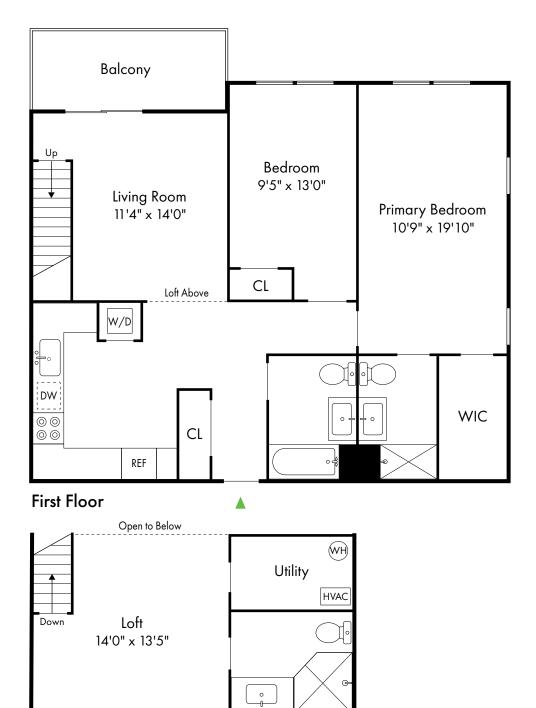

Lakeside at Briant Park offers a stunning selection of spacious two- and three-bedroom rental residences. Find the perfect floor plan to fit your lifestyle.

# **Lakeside at Briant Park**

| Bedrooms | Name                                     | Baths | Area          | Pricing           |
|----------|------------------------------------------|-------|---------------|-------------------|
| 2        | Two Bedroom with Loft and Walk-In-Closet | 3     | 1,215 sq. ft. | \$3,490           |
| 2        | Two Bedroom                              | 2     | 1,000 sq. ft. | \$3,340 - \$3,465 |
| 2        | Two Bedroom with Walk-In-Closet          | 2     | 1,000 sq. ft. | \$3,390 - \$3,465 |
| 2        | Two Bedroom with Loft                    | 3     | 1,215 sq. ft. | \$3,440 - \$3,565 |
| 3        | Three Bedroom                            | 2     | 1,215 sq. ft. | \$3,700 - \$3,825 |
| 3        | Three Bedroom with Loft                  | 3     | 1,415 sq. ft. | \$3,800 - \$3,925 |
| 3        | Three Bedroom with Basement              | 2     | 2,115 sq. ft. | \$3,900 - \$4,025 |

First Floor **Basement** 

3 Bed, 3 Bath | 1,415 SF

2 Bed, 2 Bath | 1,000 SF

2 Bed, 3 Bath | 1,215 SF

2 Bed, 3 Bath | 1,215 SF