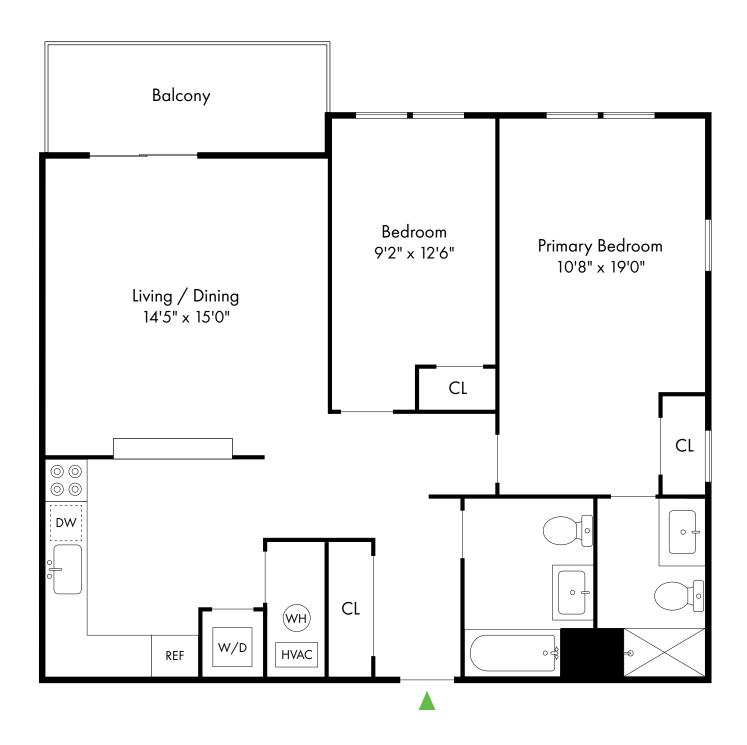

# **Lakeside at Briant Park**

| Bedrooms | Name                                     | Baths | Area          | Pricing           |
|----------|------------------------------------------|-------|---------------|-------------------|
| 2        | Two Bedroom with Loft and Walk-In-Closet | 3     | 1,215 sq. ft. | \$3,490           |
| 2        | Two Bedroom                              | 2     | 1,000 sq. ft. | \$3,340 - \$3,465 |
| 2        | Two Bedroom with Walk-In-Closet          | 2     | 1,000 sq. ft. | \$3,390 - \$3,465 |
| 2        | Two Bedroom with Loft                    | 3     | 1,215 sq. ft. | \$3,440 - \$3,565 |
| 3        | Three Bedroom                            | 2     | 1,215 sq. ft. | \$3,700 - \$3,825 |
| 3        | Three Bedroom with Loft                  | 3     | 1,415 sq. ft. | \$3,800 - \$3,925 |
| 3        | Three Bedroom with Basement              | 2     | 2,115 sq. ft. | \$3,900 - \$4,025 |

We are an equal opportunity provider. We do not discriminate on the basis of race, color, sex, national origin, religion, handicap or familial status.

08/29/2025

2 Bed, 2 Bath | 1,000 SF

3 Bed, 2 Bath | 2,115 SF