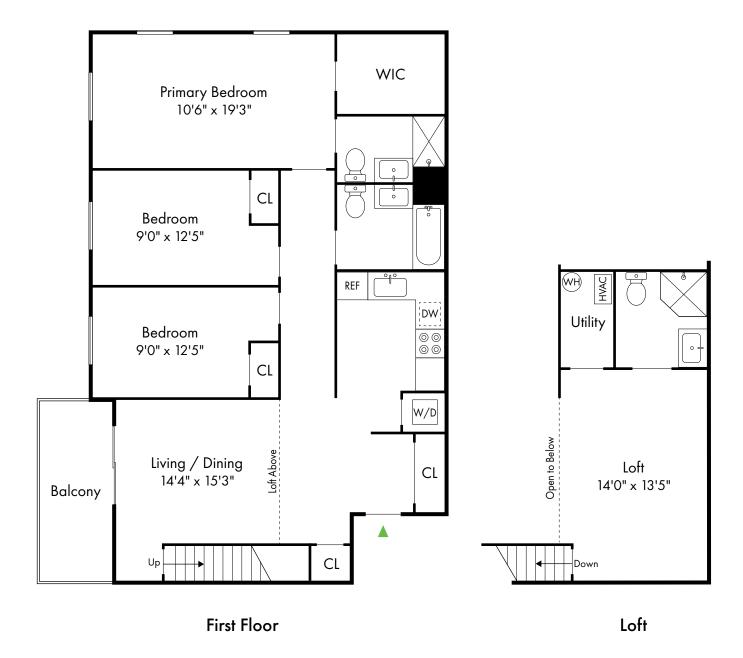

Lakeside at Briant Park offers a stunning selection of spacious two- and three-bedroom rental residences. Find the perfect floor plan to fit your lifestyle.

# **Lakeside at Briant Park**

| Bedrooms | Name                                     | Baths | Area          | Pricing           |
|----------|------------------------------------------|-------|---------------|-------------------|
| 2        | Two Bedroom with Loft and Walk-In-Closet | 3     | 1,215 sq. ft. | \$3,490           |
| 2        | Two Bedroom                              | 2     | 1,000 sq. ft. | \$3,340 - \$3,465 |
| 2        | Two Bedroom with Walk-In-Closet          | 2     | 1,000 sq. ft. | \$3,390 - \$3,465 |
| 2        | Two Bedroom with Loft                    | 3     | 1,215 sq. ft. | \$3,440 - \$3,565 |
| 3        | Three Bedroom                            | 2     | 1,215 sq. ft. | \$3,700 - \$3,825 |
| 3        | Three Bedroom with Loft                  | 3     | 1,415 sq. ft. | \$3,800 - \$3,925 |
| 3        | Three Bedroom with Basement              | 2     | 2,115 sq. ft. | \$3,900 - \$4,025 |

First Floor **Basement** 

3 Bed, 3 Bath | 1,415 SF

2 Bed, 2 Bath | 1,000 SF

2 Bed, 3 Bath | 1,215 SF

2 Bed, 3 Bath | 1,215 SF