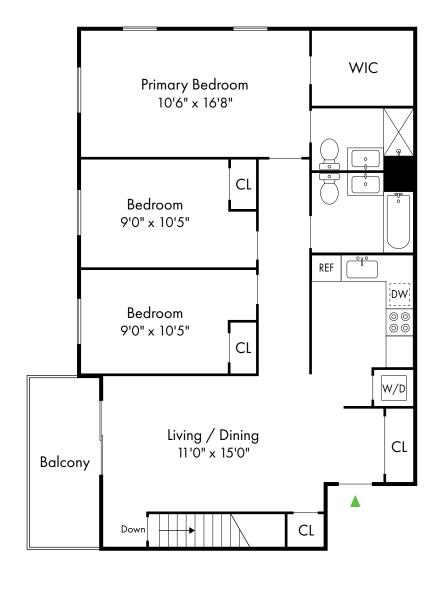

# **Lakeside at Briant Park**

| Bedrooms | Name                                     | Baths | Area          | Pricing           |
|----------|------------------------------------------|-------|---------------|-------------------|
| 2        | Two Bedroom with Loft and Walk-In-Closet | 3     | 1,215 sq. ft. | \$3,490           |
| 2        | Two Bedroom                              | 2     | 1,000 sq. ft. | \$3,340 - \$3,465 |
| 2        | Two Bedroom with Walk-In-Closet          | 2     | 1,000 sq. ft. | \$3,390 - \$3,465 |
| 2        | Two Bedroom with Loft                    | 3     | 1,215 sq. ft. | \$3,440 - \$3,565 |
| 3        | Three Bedroom                            | 2     | 1,215 sq. ft. | \$3,700 - \$3,825 |
| 3        | Three Bedroom with Loft                  | 3     | 1,415 sq. ft. | \$3,800 - \$3,925 |
| 3        | Three Bedroom with Basement              | 2     | 2,115 sq. ft. | \$3,900 - \$4,025 |

First Floor **Basement** 

3 Bed, 3 Bath | 1,415 SF

2 Bed, 2 Bath | 1,000 SF

2 Bed, 3 Bath | 1,215 SF

2 Bed, 3 Bath | 1,215 SF