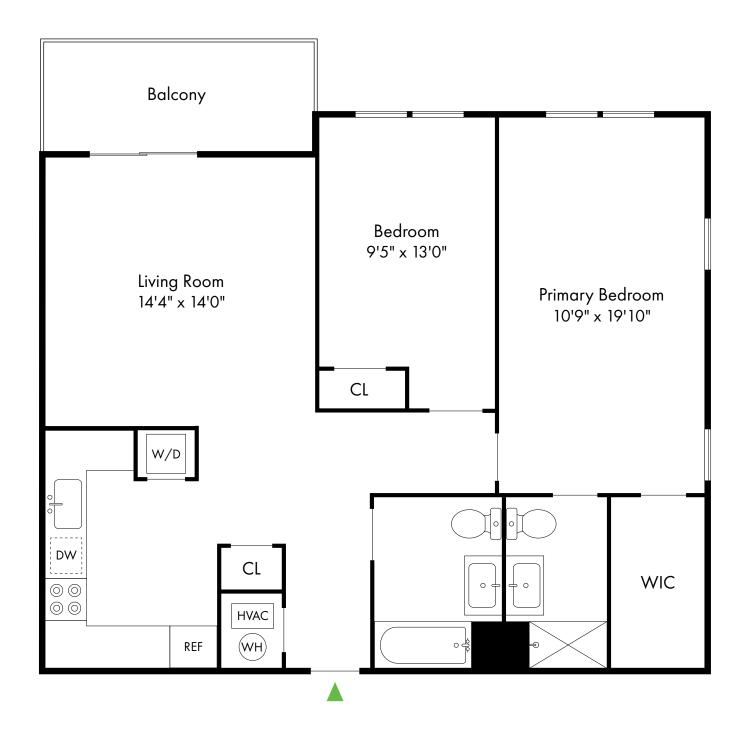

Lakeside at Briant Park offers a stunning selection of spacious two- and three-bedroom rental residences. Find the perfect floor plan to fit your lifestyle.

# **Lakeside at Briant Park**

| Bedrooms | Name                                     | Baths | Area          | Pricing           |
|----------|------------------------------------------|-------|---------------|-------------------|
| 2        | Two Bedroom with Loft and Walk-In-Closet | 3     | 1,215 sq. ft. | \$3,490           |
| 2        | Two Bedroom                              | 2     | 1,000 sq. ft. | \$3,340 - \$3,465 |
| 2        | Two Bedroom with Walk-In-Closet          | 2     | 1,000 sq. ft. | \$3,390 - \$3,465 |
| 2        | Two Bedroom with Loft                    | 3     | 1,215 sq. ft. | \$3,440 - \$3,565 |
| 3        | Three Bedroom                            | 2     | 1,215 sq. ft. | \$3,700 - \$3,825 |
| 3        | Three Bedroom with Loft                  | 3     | 1,415 sq. ft. | \$3,800 - \$3,925 |
| 3        | Three Bedroom with Basement              | 2     | 2,115 sq. ft. | \$3,900 - \$4,025 |

We are an equal opportunity provider. We do not discriminate on the basis of race, color, sex, national origin, religion, handicap or familial status.

08/29/2025

2 Bed, 2 Bath | 1,000 SF

3 Bed, 2 Bath | 2,115 SF