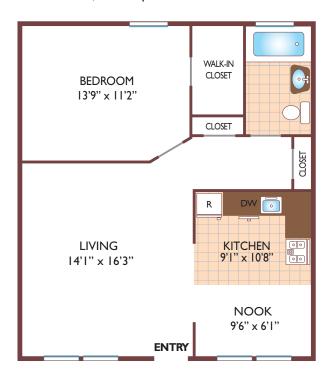

ental Office Hours**

Monday Tuesday Wednesday Thursday Friday Saturday Sunday 9-5 9-5 9-5 9-5 10-5 9-3

When you decide to rent with Garden Communities, the following items will be required when you submit your application:

- o Non-refundable online application processing Fee. \$75 per applicant
- An online deposit of \$200 in order to reserve an apartment. This amount will be applied to your first month's rent upon approval and ONLY refunded if
  your application is declined.
- o A valid photo ID, social security card and two current pay stubs.

We are an equal opportunity provider. We do not discriminate on the basis of race, color, sex, national origin, religion, handicap or familial status.





09/6/2025

## **Malcolm Garden**

#### One Bedroom Floor Plan

with 1 Bath, 735 sq. ft.



#### **Two Bedroom Floor Plan**

1 Bath, 900 sq. ft.



All dimensions, positions, locations and details are approximate.

All rent prices and community information subject to change.