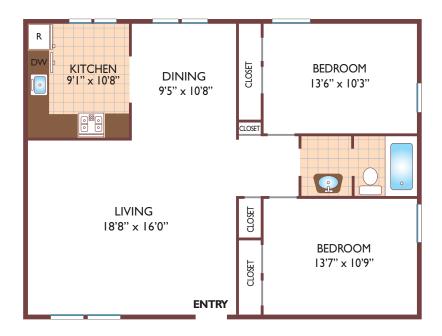

## **Malcolm Garden**

#### **Two Bedroom Floor Plan**

1 Bath, 900 sq. ft.

All dimensions, positions, locations and details are approximate.

All rent prices and community information subject to change.