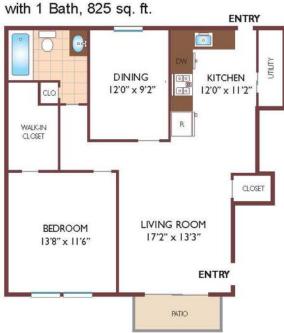

Saturday
 Sunday

 8:00-4:30
 8:00-6:30
 8:00-4:30
 8:00-4:30
 11-5
 11-5

When you decide to rent with Garden Communities, the following items will be required when you submit your application:

- $\circ\;$  Non-refundable online application processing Fee. \$85 per applicant
- An online deposit of \$500 in order to reserve an apartment. This amount will be applied to your first month's rent upon approval and ONLY refunded if
  your application is declined.
- A valid photo ID and social security card.

We are an equal opportunity provider. We do not discriminate on the basis of race, color, sex, national origin, religion, handicap or familial status.





## Mansfield Village

### One Bedroom Floor Plan Section One

with 1 Bath, 825 sq. ft.



### One Bedroom Floor Plan **Section Two**



### Two Bedroom Floor Plan Section One

with 1 Bath, 1,130 sq. ft.



### Two Bedroom Floor Plan **Section Two**

with 1 Bath, 1,130 sq. ft.



All dimensions, positions, locations and details are approximate. All rent prices and community information subject to change.