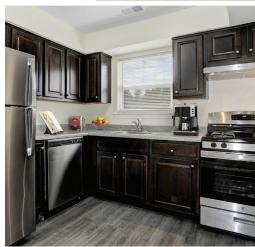

### SPACIOUS HOMES | CONVENIENT LOCATION

Welcome to Mansfield Village, a rental community in Hackettstown, NJ, offering 812 1- and 2-bedroom residences ranging in size from 770 to 1130 square feet. Each apartment features an eat-in kitchen, air conditioning, a private patio or balcony, formal dining areas, and ample room for a home office or play area. Renovated layouts include stainless steel appliances and modern upgrades. Community amenities include tennis courts, a playground, 40 on-site laundry rooms, 24-hour emergency maintenance, and ample parking. With easy access to public transit and routes 80, 46, and 287, commuting is a breeze.

### **Appliances**

• Dishwasher

• Refrigerator/Freezer

• Oven/Range

• Range Hood