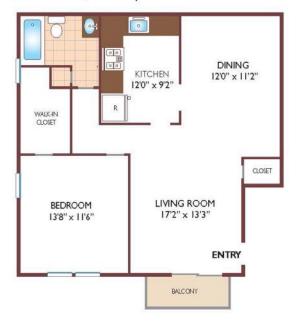

### One Bedroom Floor Plan Section One

with 1 Bath, 825 sq. ft.

### One Bedroom Floor Plan **Section Two**