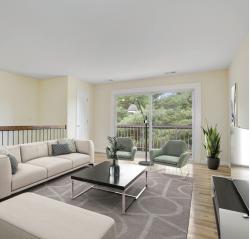

### SPACIOUS HOMES | CONVENIENT LOCATION

Welcome to Mansfield Village, a rental community in Hackettstown, NJ, offering 812 1- and 2-bedroom residences ranging in size from 770 to 1130 square feet. Each apartment features an eat-in kitchen, air conditioning, a private patio or balcony, formal dining areas, and ample room for a home office or play area. Renovated layouts include stainless steel appliances and modern upgrades. Community amenities include tennis courts, a playground, 40 on-site laundry rooms, 24-hour emergency maintenance, and ample parking. With easy access to public transit and routes 80, 46, and 287, commuting is a breeze.

### **Apartment Amenities**

Eat-In Kitchen

• Private Patio or Balcony