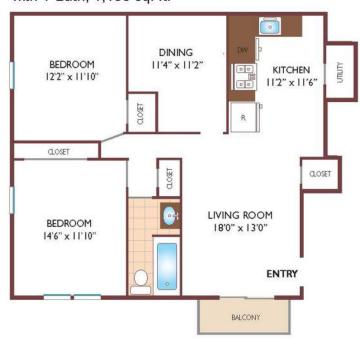

### Two Bedroom Floor Plan Section One

with 1 Bath, 1,130 sq. ft.

### Two Bedroom Floor Plan **Section Two**

with 1 Bath, 1,130 sq. ft.

All dimensions, positions, locations and details are approximate. All rent prices and community information subject to change.