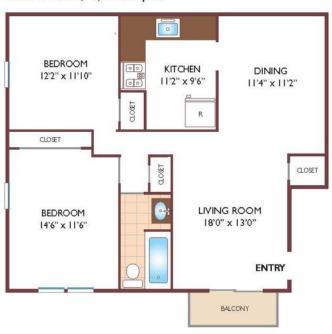

### Two Bedroom Floor Plan Section One

with 1 Bath, 1,130 sq. ft.

### Two Bedroom Floor Plan **Section Two**

with 1 Bath, 1,130 sq. ft.

All dimensions, positions, locations and details are approximate. All rent prices and community information subject to change.