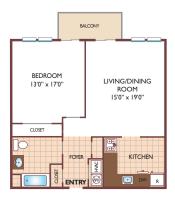

ies, the following items will be required when you submit your application:

- O Non-refundable online application processing Fee. \$85 per applicant
- An online deposit of \$500 in order to reserve an apartment. This amount will be applied to your first month's rent upon approval and ONLY refunded if
  your application is declined.
- o A valid photo ID, social security card and two current pay stubs.

We are an equal opportunity provider. We do not discriminate on the basis of race, color, sex, national origin, religion, handicap or familial status.





www.MillRunNJ.com MillRun.Rental@GardenCommunities.com

08/31/2025

# Mill Run at Parsippany - Data Sheet

#### One Bedroom Floor Plan

Model 1A with 1 Bath, 1000 sq. ft.



#### One Bedroom Floor Plan

Model 1B with 1 Bath, 860 sq. ft.



#### One Bedroom Floor Plan

Model 1C with 1 Bath, 1142 sq. ft.



#### One Bedroom Floor Plan

Model 1D with 1 Bath, 970 sq. ft.



#### Two Bedroom Floor Plan

Model 1E with 2 Baths, FGFI sq. ft.



#### Two Bedroom Floor Plan

Model 1F with 2 Baths, 1320 sq. ft.



All dimensions, positions, locations and details are approximate.

All rent prices and community information subject to change.



# Mill Run at Parsippany - Data Sheet

#### One Bedroom Floor Plan

Model 2A with 1 Bath, 750 sq. ft.



#### One Bedroom Floor Plan

Model 2B with 1 Bath, 850 sq. ft.



#### One Bedroom Floor Plan

Model 2Ô with 1 Bath, 998 sq. ft.



#### Two Bedroom Floor Plan

Model 2E with 2 Baths, 1105 sq. ft.



#### **Two Bedroom Floor Plan**

Model 2F with 2 Baths, 1090 sq. ft.



All dimensions, posit