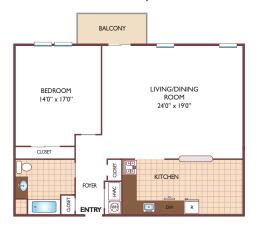

ication:

- O Non-refundable online application processing Fee. \$85 per applicant
- An online deposit of \$500 in order to reserve an apartment. This amount will be applied to your first month's rent upon approval and ONLY refunded if
  your application is declined.
- o A valid photo ID, social security card and two current pay stubs.

We are an equal opportunity provider. We do not discriminate on the basis of race, color, sex, national origin, religion, handicap or familial status.





www.MillRunNJ.com MillRun.Rental@GardenCommunities.com

08/31/2025

# Mill Run at Parsippany - Data Sheet

#### One Bedroom Floor Plan

Model 1A with 1 Bath, 1000 sq. ft.



#### One Bedroom Floor Plan

Model 1B with 1 Bath, 860 sq. ft.



#### One Bedroom Floor Plan

Model 1C with 1 Bath, 1142 sq. ft.



#### One Bedroom Floor Plan

Model 1D with 1 Bath, 970 sq. ft.



#### Two Bedroom Floor Plan

Model 1E with 2 Baths, FGFI sq. ft.



#### Two Bedroom Floor Plan

Model 1F with 2 Baths, 1320 sq. ft.



All dimensions, positions, locations and details are approximate.

All rent prices and community information subject to change.



# Mill Run at Parsippany - Data Sheet

#### One Bedroom Floor Plan

Model 2A with 1 Bath, 750 sq. ft.



#### One Bedroom Floor Plan

Model 2B with 1 Bath, 850 sq. ft.



#### One Bedroom Floor Plan

Model 2Ô with 1 Bath, 998 sq. ft.



#### Two Bedroom Floor Plan

Model 2E with 2 Baths, 1105 sq. ft.



#### **Two Bedroom Floor Plan**

Model 2F with 2 Baths, 1090 sq. ft.



All dimensions, positions, locations and details are approximate.

All rent prices and c