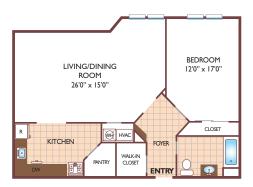

Run at Parsippany - Data Sheet

#### One Bedroom Floor Plan

Model 1A with 1 Bath, 1000 sq. ft.



#### One Bedroom Floor Plan

Model 1B with 1 Bath, 860 sq. ft.



#### One Bedroom Floor Plan

Model 1C with 1 Bath, 1142 sq. ft.



#### One Bedroom Floor Plan

Model 1D with 1 Bath, 970 sq. ft.



#### Two Bedroom Floor Plan

Model 1E with 2 Baths, FGFI sq. ft.



#### Two Bedroom Floor Plan

Model 1F with 2 Baths, 1320 sq. ft.



All dimensions, positions, locations and details are approximate.

All rent prices and community information subject to change.



# Mill Run at Parsippany - Data Sheet

#### One Bedroom Floor Plan

Model 2A with 1 Bath, 750 sq. ft.



#### One Bedroom Floor Plan

Model 2B with 1 Bath, 850 sq. ft.



#### One Bedroom Floor Plan

Model 2Ô with 1 Bath, 998 sq. ft.



#### Two Bedroom Floor Plan

Model 2E with 2 Baths, 1105 sq. ft.



#### **Two Bedroom Floor Plan**

Model 2F with 2 Baths, 1090 sq. ft.



All dimensions, positions, locations and details are approximate.

All rent prices and community information subject to change.



# Mill Run at Parsippany - Data Sheet



All dimensions, positions, locations and details are approximate.
All rent prices and community information subject to change.