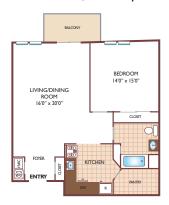

85 per applicant
- An online deposit of \$500 in order to reserve an apartment. This amount will be applied to your first month's rent upon approval and ONLY refunded if
  your application is declined.
- o A valid photo ID, social security card and two current pay stubs.

We are an equal opportunity provider. We do not discriminate on the basis of race, color, sex, national origin, religion, handicap or familial status.





www.MillRunNJ.com MillRun.Rental@GardenCommunities.com

08/31/2025

# Mill Run at Parsippany - Data Sheet

#### One Bedroom Floor Plan

Model 1A with 1 Bath, 1000 sq. ft.



#### One Bedroom Floor Plan

Model 1B with 1 Bath, 860 sq. ft.



#### One Bedroom Floor Plan

Model 1C with 1 Bath, 1142 sq. ft.



#### One Bedroom Floor Plan

Model 1D with 1 Bath, 970 sq. ft.



#### Two Bedroom Floor Plan

Model 1E with 2 Baths, FGFI sq. ft.



#### Two Bedroom Floor Plan

Model 1F with 2 Baths, 1320 sq. ft.



All dimensions, positions, locations and details are approximate.

All rent prices and community information subject to change.



# Mill Run at Parsippany - Data Sheet

#### One Bedroom Floor Plan

Model 2A with 1 Bath, 750 sq. ft.



#### One Bedroom Floor Plan

Model 2B with 1 Bath, 850 sq. ft.



#### One Bedroom Floor Plan

Model 2Ô with 1 Bath, 998 sq. ft.



#### Two Bedroom Floor Plan

Model 2E with 2 Baths, 1105 sq. ft.



#### **Two Bedroom Floor Plan**

Model 2F with 2 Baths, 1090 sq. ft.



All dimensions, positions, locations and details are approximate.

All rent prices and community information subject to change.



# Mill Run at Parsippan