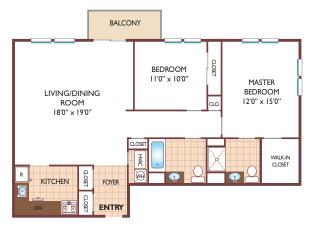

h 1 Bath, 860 sq. ft.



#### One Bedroom Floor Plan

Model 1C with 1 Bath, 1142 sq. ft.



#### One Bedroom Floor Plan

Model 1D with 1 Bath, 970 sq. ft.



#### Two Bedroom Floor Plan

Model 1E with 2 Baths, FGFI sq. ft.



#### Two Bedroom Floor Plan

Model 1F with 2 Baths, 1320 sq. ft.



All dimensions, positions, locations and details are approximate.

All rent prices and community information subject to change.



# Mill Run at Parsippany - Data Sheet

#### One Bedroom Floor Plan

Model 2A with 1 Bath, 750 sq. ft.



#### One Bedroom Floor Plan

Model 2B with 1 Bath, 850 sq. ft.



#### One Bedroom Floor Plan

Model 2Ô with 1 Bath, 998 sq. ft.



#### Two Bedroom Floor Plan

Model 2E with 2 Baths, 1105 sq. ft.



#### **Two Bedroom Floor Plan**

Model 2F with 2 Baths, 1090 sq. ft.



All dimensions, positions, locations and details are approximate.

All rent prices and community information subject to change.



# Mill Run at Parsippany - Data Sheet



All dimensions, positions, locations and details are approximate.
All rent prices and community information subject to change.