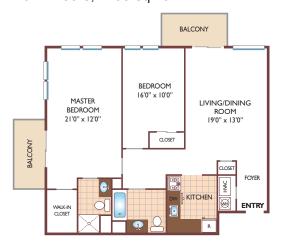

A with 1 Bath, 1000 sq. ft.



#### One Bedroom Floor Plan

Model 1B with 1 Bath, 860 sq. ft.



#### One Bedroom Floor Plan

Model 1C with 1 Bath, 1142 sq. ft.



#### One Bedroom Floor Plan

Model 1D with 1 Bath, 970 sq. ft.



#### Two Bedroom Floor Plan

Model 1E with 2 Baths, FGFI sq. ft.



#### Two Bedroom Floor Plan

Model 1F with 2 Baths, 1320 sq. ft.



All dimensions, positions, locations and details are approximate.

All rent prices and community information subject to change.



# Mill Run at Parsippany - Data Sheet

#### One Bedroom Floor Plan

Model 2A with 1 Bath, 750 sq. ft.



#### One Bedroom Floor Plan

Model 2B with 1 Bath, 850 sq. ft.



#### One Bedroom Floor Plan

Model 2Ô with 1 Bath, 998 sq. ft.



#### Two Bedroom Floor Plan

Model 2E with 2 Baths, 1105 sq. ft.



#### **Two Bedroom Floor Plan**

Model 2F with 2 Baths, 1090 sq. ft.



All dimensions, positions, locations and details are approximate.

All rent prices and community information subject to change.



# Mill Run at Parsippany - Data Sheet



All dimensions, positions, locations and details are approximate.
All rent prices and community information subject to change.