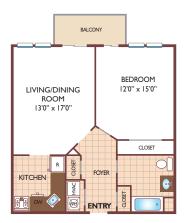

#### One Bedroom Floor Plan

Model 1A with 1 Bath, 1000 sq. ft.

#### One Bedroom Floor Plan

Model 1B with 1 Bath, 860 sq. ft.

#### One Bedroom Floor Plan

Model 1C with 1 Bath, 1142 sq. ft.

#### One Bedroom Floor Plan

Model 1D with 1 Bath, 970 sq. ft.