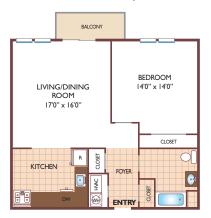

#### One Bedroom Floor Plan

Model 1A with 1 Bath, 1000 sq. ft.

#### One Bedroom Floor Plan

Model 1B with 1 Bath, 860 sq. ft.

#### One Bedroom Floor Plan

Model 1C with 1 Bath, 1142 sq. ft.

#### One Bedroom Floor Plan

Model 1D with 1 Bath, 970 sq. ft.