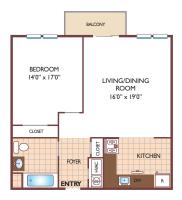

11:00 - 5:00
 Closed

When you decide to rent with Garden Communities, the following items will be required when you submit your application:

- O Non-refundable online application processing Fee. \$85 per applicant
- An online deposit of \$500 in order to reserve an apartment. This amount will be applied to your first month's rent upon approval and ONLY refunded if
  your application is declined.
- o A valid photo ID, social security card and two current pay stubs.

We are an equal opportunity provider. We do not discriminate on the basis of race, color, sex, national origin, religion, handicap or familial status.





www.MillRunNJ.com MillRun.Rental@GardenCommunities.com

08/31/2025

# Mill Run at Parsippany - Data Sheet

#### One Bedroom Floor Plan

Model 1A with 1 Bath, 1000 sq. ft.



#### One Bedroom Floor Plan

Model 1B with 1 Bath, 860 sq. ft.



#### One Bedroom Floor Plan

Model 1C with 1 Bath, 1142 sq. ft.



#### One Bedroom Floor Plan

Model 1D with 1 Bath, 970 sq. ft.



#### Two Bedroom Floor Plan

Model 1E with 2 Baths, FGFI sq. ft.



#### Two Bedroom Floor Plan

Model 1F with 2 Baths, 1320 sq. ft.



All dimensions, positions, locations and details are approximate.

All rent prices and community information subject to change.



# Mill Run at Parsippany - Data Sheet

#### One Bedroom Floor Plan

Model 2A with 1 Bath, 750 sq. ft.



#### One Bedroom Floor Plan

Model 2B with 1 Bath, 850 sq. ft.



#### One Bedroom Floor Plan

Model 2Ô with 1 Bath, 998 sq. ft.



#### Two Bedroom Floor Plan

Model 2E with 2 Baths, 1105 sq. ft.



#### **Two Bedroom Floor Pl