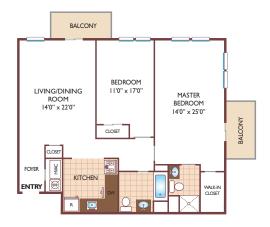

#### Two Bedroom Floor Plan

Model 1E with 2 Baths, FGFI sq. ft.

#### Two Bedroom Floor Plan

Model 1F with 2 Baths, 1320 sq. ft.

All dimensions, positions, locations and details are approximate.

All rent prices and community information subject to change.