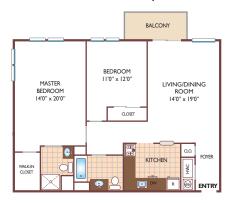

#### Two Bedroom Floor Plan

Model 1E with 2 Baths, FGFI sq. ft.

#### Two Bedroom Floor Plan

Model 1F with 2 Baths, 1320 sq. ft.

All dimensions, positions, locations and details are approximate.

All rent prices and community information subject to change.