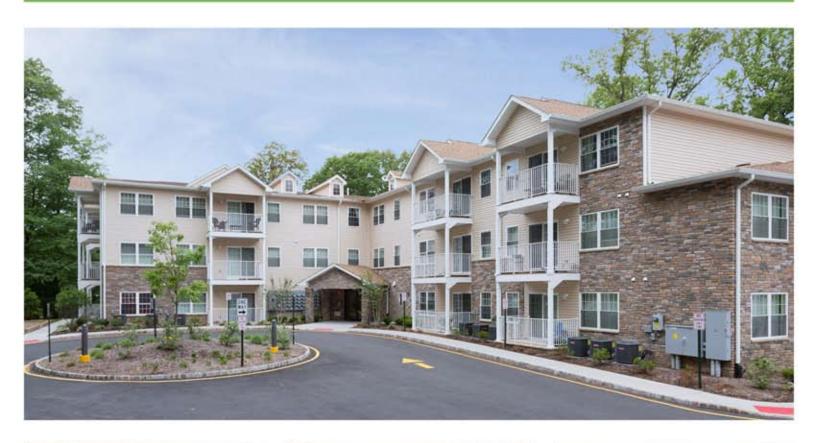

# MILL RUN AT PARSIPPANY

Harry and Judy Drive, Morris Plains NJ 07950 (973) 665-6308

Mill Run at Parsippany is located in the Morris County Township of Morris Plains, part of the Parsippany-Troy Hills School District. The 80 residence community boasts one and two bedroom rental homes that range in size from 750 to 1,320 square feet. The kitchen is complete with a dishwasher, microwave, gas range/oven and a refrigerator. Each apartment home features ceramic flooring in the foyer and kitchen, plush wall-to-wall carpeting through-out the bedrooms and living areas, color-coordinated ceramic tile baths, individually controlled heat and central air. Most residences also offer private balconies. Onsite recreational amenities include a meeting room and state of the art laundry facilities.