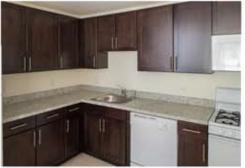

# MILL RUN AT PARSIPPANY

Harry and Judy Drive, Morris Plains NJ 07950 (973) 665-6308

Mill Run at Parsippany is located in the Morris County Township of Morris Plains, part of the Parsippany-Troy Hills School District. The 80 residence community boasts one and two bedroom rental homes that range in size from 750 to 1,320 square feet. The kitchen is complete with a dishwasher, microwave, gas range/oven and a refrigerator. Each apartment home features ceramic flooring in the foyer and kitchen, plush wall-to-wall carpeting through-out the bedrooms and living areas, color-coordinated ceramic tile baths, individually controlled heat and central air. Most residences also offer private balconies. Onsite recreational amenities include a meeting room and state of the art laundry facilities.

### **Appliances**

- Dishwasher
- Refrigerator/Freezer
- Microwave

• Range Hood