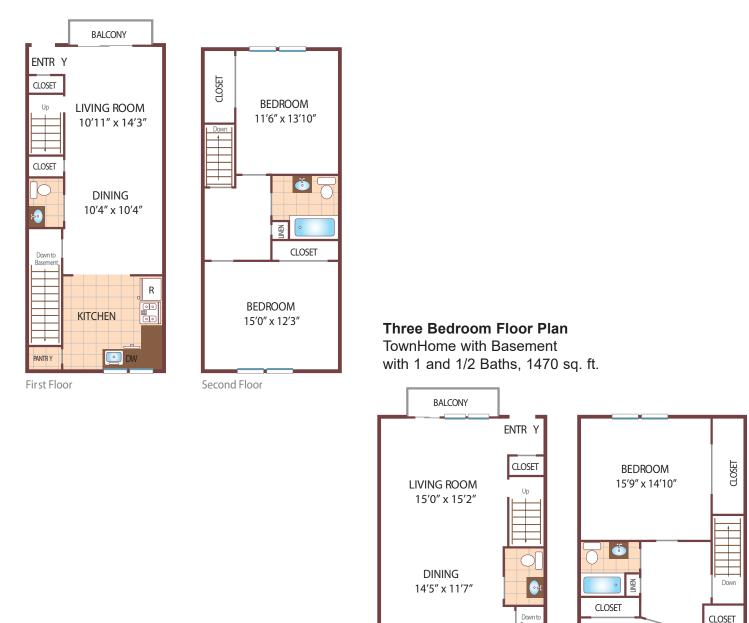

#### Two Bedroom Floor Plan

TownHome with Basement with 1 and 1/2 Baths, 1010 sq. ft.

All dimensions, positions, locations and details are approximate. All rent prices and community information subject to change.

First Floor

**KITCHEN** 

R

PANTR Y

BEDROOM

11'2" x 14'0"

Second Floor

BEDROOM

8'0" x 12'0"