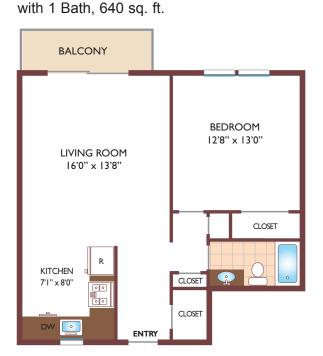

#### One Bedroom Floor Plan

Aspen

#### One Bedroom Floor Plan

Birch with 1 Bath, 840 sq. ft.