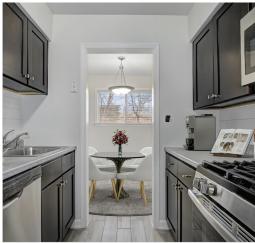

# SPACIOUS HOMES | CONVENIENT LOCATION

Welcome to Princeton Gardens, a premier rental community in Piscataway, NJ. Our 258 garden-style one- and two-bedroom apartments range in size from 640 to 1,025 square feet, offering ample space for your lifestyle needs. Each apartment features a private patio or balcony, with select residences boasting stainless steel appliances. These spacious floor plans are perfect for a home office or children's play area. Our community amenities include 24-hour emergency maintenance, on-site laundry facilities, and a playground. Experience comfort and convenience at Princeton Gardens - your ideal home in Middlesex County.

### **Appliances**

Dishwasher

• Refrigerator/Freezer

• Oven/Range

• Range Hood