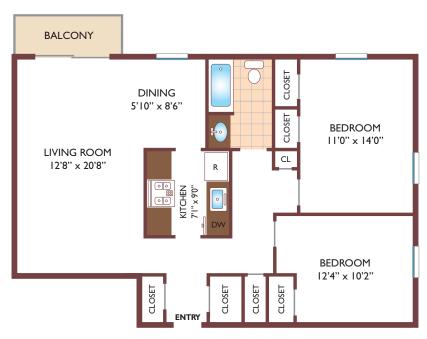

#### Two Bedroom Floor Plan

Cedar with 1 Bath, 1025 sq. ft.

All dimensions, positions, locations and details are approximate.

All rent prices and community information subject to change.