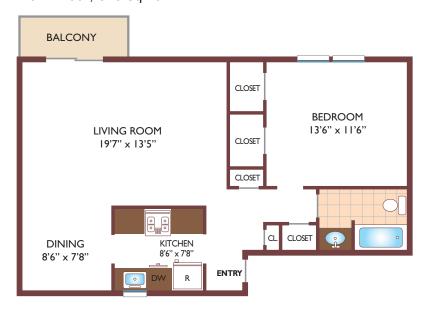

Wednesday Thursday Friday Saturday Sunday Closed 9-5 9-5 9-5 9-5 Closed

When you decide to rent with Garden Communities, the following items will be required when you submit your application:

- $\circ$  Non-refundable online application processing Fee. \$85 per applicant
- An online deposit of \$200 in order to reserve an apartment. This amount will be applied to your first month's rent upon approval and ONLY refunded if
  your application is declined.
- o A valid photo ID and social security card.

We are an equal opportunity provider. We do not discriminate on the basis of race, color, sex, national origin, religion, handicap or familial status.





08/29/2025

# **Princeton Gardens**

#### One Bedroom Floor Plan

Aspen



#### One Bedroom Floor Plan

Birch with 1 Bath, 840 sq. ft.



#### Two Bedroom Floor Plan

Cedar with 1 Bath, 1025 sq. ft.



All dimensions, positions, locations and details are approximate.

All rent prices and community information subject to change.