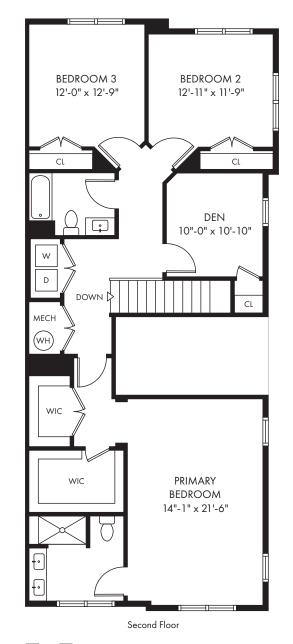

## PROVIDENCE PLACE | TOWNHOME A

RentProvidencePlaceNJ.com

All dimensions, positions, location and details are approximate.

## CORNER 3 BR | 3 BTHS | DEN | 2237 SF