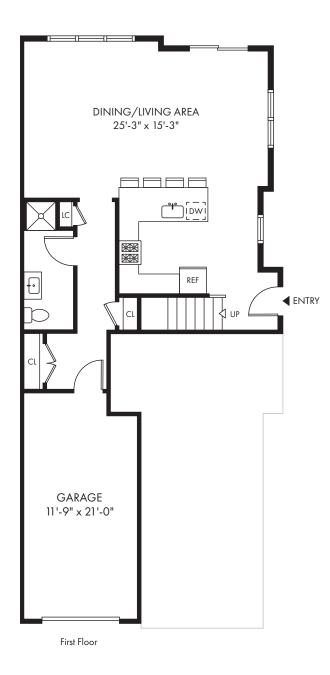

## PROVIDENCE PLACE | TOWNHOME A

RentProvidencePlaceNJ.com

All dimensions, positions, location and details are approximate.

## CORNER 3 BR | 3 BTHS | DEN | 2237 SF