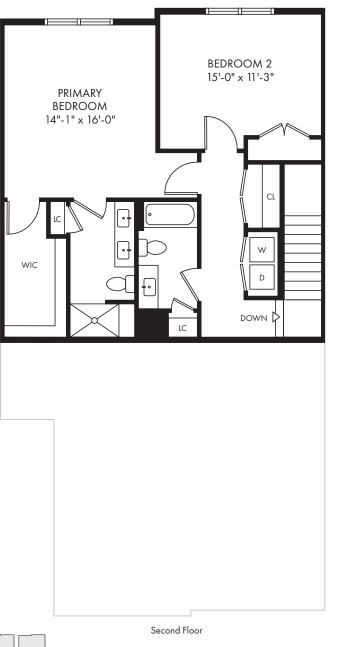

:

 $\circ~$  Non-refundable online application processing Fee. \$85 per applicant

• An online deposit of \$500 in order to reserve an apartment. This amount will be applied to your first month's rent upon approval and ONLY refunded if your application is declined.

• A valid photo ID and social security card

We are an equal opportunity provider. We do not discriminate on the basis of race, color, sex, national origin, religion, handicap or familial status.



ProvidencePlace.Rental@gardencommunities.com

## PROVIDENCE PLACE | TOWNHOME A



RentProvidencePlaceNJ.com

All dimensions, positions, location and details are approximate.

## CORNER 3 BR | 3 BTHS | DEN | 2237 SF

# PROVIDENCE PLACE | TOWNHOME B







908.308.4003 RentProvidencePlaceNJ.com



## PROVIDENCE PLACE | TOWNHOME E