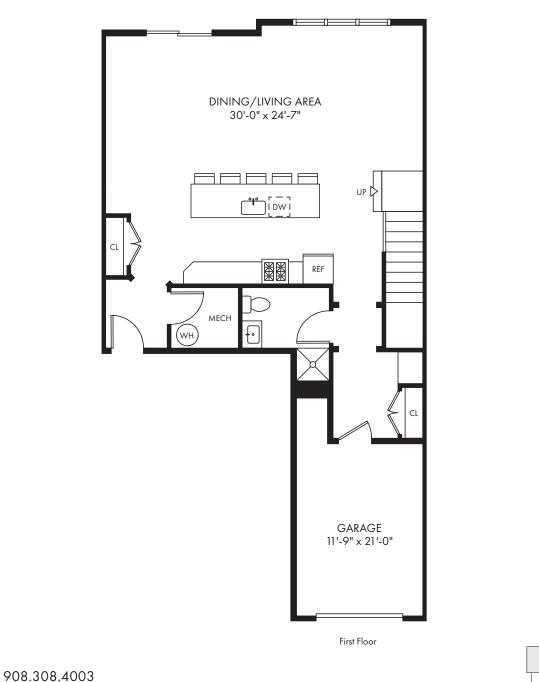

on:

 $\circ~$  Non-refundable online application processing Fee. \$85 per applicant

• An online deposit of \$500 in order to reserve an apartment. This amount will be applied to your first month's rent upon approval and ONLY refunded if your application is declined.

• A valid photo ID and social security card

We are an equal opportunity provider. We do not discriminate on the basis of race, color, sex, national origin, religion, handicap or familial status.



ProvidencePlace.Rental@gardencommunities.com

## PROVIDENCE PLACE | TOWNHOME A



RentProvidencePlaceNJ.com

All dimensions, positions, location and details are approximate.

## CORNER 3 BR | 3 BTHS | DEN | 2237 SF

# PROVIDENCE PLACE | TOWNHOME B







908.308.4003 RentProvidencePlaceNJ.com



## PROVIDENCE PLACE | TOWNHOME E