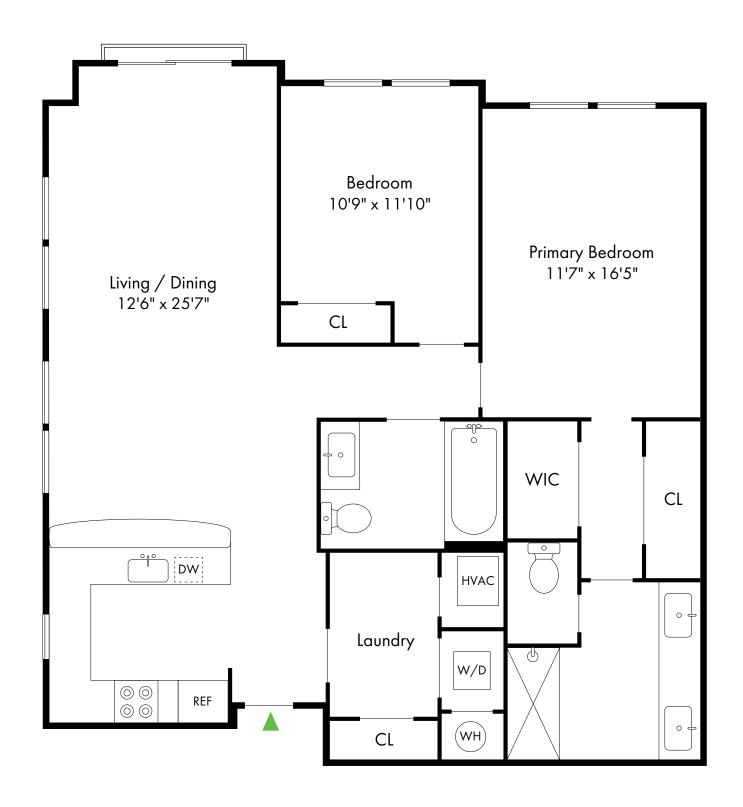

Riverfront at Cranford Station offers a stunning selection of spacious one- and two-bedroom rental residences. Find the perfect floor plan to fit your lifestyle.

# **Riverfront At Cranford Station**

| Bedrooms | Name | Baths | Area          | Pricing                             |
|----------|------|-------|---------------|-------------------------------------|
| 1        | 1A   | 1     | 950 sq. ft.   | \$3,000 - \$3,100                   |
| 2        | 2B   | 2     | 1,385 sq. ft. | \$3 <i>,</i> 780 - \$3 <i>,</i> 980 |
| 2        | 2A   | 2     | 1,380 sq. ft. | \$3 <i>,</i> 760 - \$3 <i>,</i> 980 |
| 2        | 2C   | 2     | 1,350 sq. ft. | \$3,980                             |
| 2        | 2D   | 2     | 1,640 sq. ft. | \$4,450 - \$4,580                   |

105 Chestnut Street , Cranford, NJ 07016 P: (908) 272-3111

08/30/2025

2/7

2 Bed, 2 Bath | 1,380 SF

2 Bed, 2 Bath | 1,385 SF

2 Bed, 2 Bath | 1,350 SF

2 Bed, 2 Bath | 1,640 SF