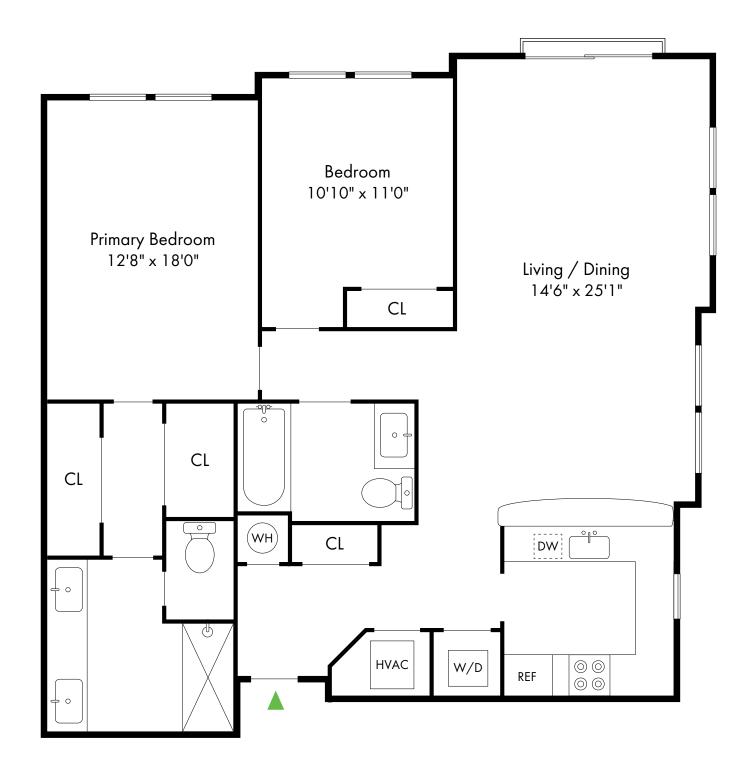

Riverfront at Cranford Station offers a stunning selection of spacious one- and two-bedroom rental residences. Find the perfect floor plan to fit your lifestyle.

# **Riverfront At Cranford Station**

| Bedrooms | Name | Baths | Area          | Pricing                             |
|----------|------|-------|---------------|-------------------------------------|
| 1        | 1A   | 1     | 950 sq. ft.   | \$3,000 - \$3,100                   |
| 2        | 2B   | 2     | 1,385 sq. ft. | \$3 <i>,</i> 780 - \$3 <i>,</i> 980 |
| 2        | 2A   | 2     | 1,380 sq. ft. | \$3 <i>,</i> 760 - \$3 <i>,</i> 980 |
| 2        | 2C   | 2     | 1,350 sq. ft. | \$3,980                             |
| 2        | 2D   | 2     | 1,640 sq. ft. | \$4,450 - \$4,580                   |

105 Chestnut Street , Cranford, NJ 07016 P: (908) 272-3111

08/30/2025

2/7

2 Bed, 2 Bath | 1,380 SF

2 Bed, 2 Bath | 1,385 SF

2 Bed, 2 Bath | 1,350 SF

2 Bed, 2 Bath | 1,640 SF