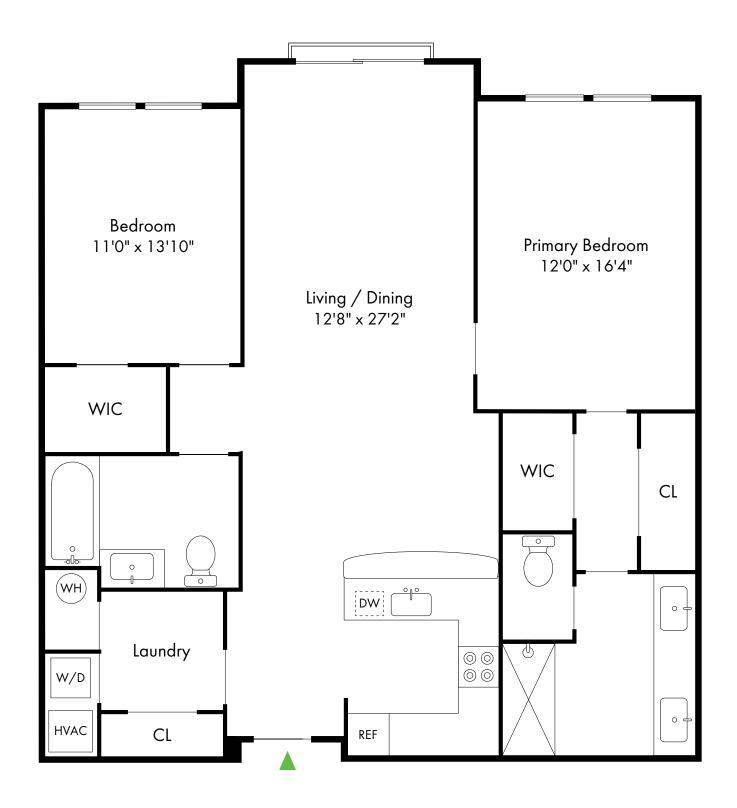

Riverfront at Cranford Station offers a stunning selection of spacious one- and two-bedroom rental residences. Find the perfect floor plan to fit your lifestyle.

# **Riverfront At Cranford Station**

| Bedrooms | Name | Baths | Area          | Pricing                             |
|----------|------|-------|---------------|-------------------------------------|
| 1        | 1A   | 1     | 950 sq. ft.   | \$3,000 - \$3,100                   |
| 2        | 2B   | 2     | 1,385 sq. ft. | \$3 <i>,</i> 780 - \$3 <i>,</i> 980 |
| 2        | 2A   | 2     | 1,380 sq. ft. | \$3 <i>,</i> 760 - \$3 <i>,</i> 980 |
| 2        | 2C   | 2     | 1,350 sq. ft. | \$3,980                             |
| 2        | 2D   | 2     | 1,640 sq. ft. | \$4,450 - \$4,580                   |

105 Chestnut Street , Cranford, NJ 07016 P: (908) 272-3111

08/30/2025

2/7

2 Bed, 2 Bath | 1,380 SF

2 Bed, 2 Bath | 1,385 SF

2 Bed, 2 Bath | 1,350 SF

2 Bed, 2 Bath | 1,640 SF