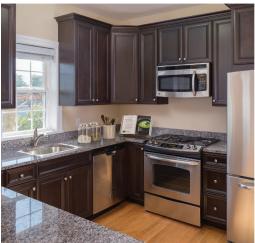

#### **Apartment Amenities**

- 1- & 2-Bedroom Apartments
- Granite Kitchen Countertops
- Resident Controlled Central Air & Heat
- Celebration/Gathering Space
- Courtyard Terrace
- Elevator

Dishwasher

• Range Hood

- Landscaped Amenity Deck
- Walking Distance to NYC Transportation

- Eat-In Kitchen
- New Interiors
- Spacious Floor Plans
- Generous Closet Space
- Oversized Closets
- Stainless Steel Designer Appliances

### **Appliances**

- Microwave
- Refrigerator/Freezer
- Oven/Range