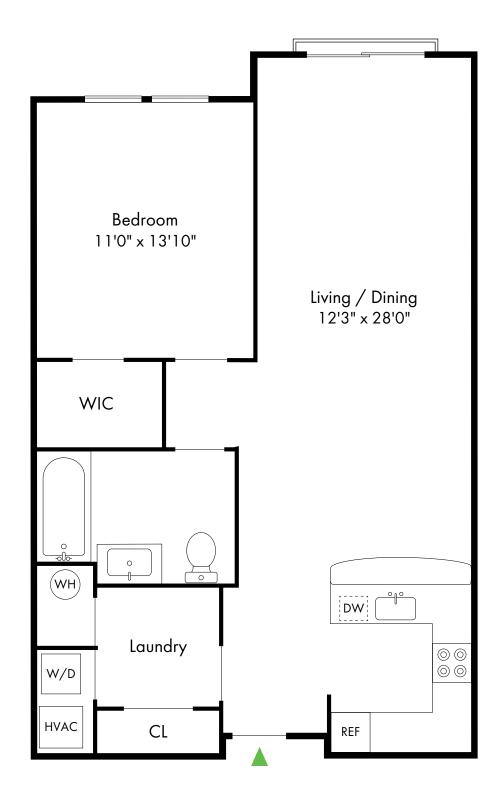

Riverfront at Cranford Station offers a stunning selection of spacious one- and two-bedroom rental residences. Find the perfect floor plan to fit your lifestyle.

# **Riverfront At Cranford Station**

| Bedrooms | Name | Baths | Area          | Pricing                             |
|----------|------|-------|---------------|-------------------------------------|
| 1        | 1A   | 1     | 950 sq. ft.   | \$3,000 - \$3,100                   |
| 2        | 2B   | 2     | 1,385 sq. ft. | \$3 <i>,</i> 780 - \$3 <i>,</i> 980 |
| 2        | 2A   | 2     | 1,380 sq. ft. | \$3 <i>,</i> 760 - \$3 <i>,</i> 980 |
| 2        | 2C   | 2     | 1,350 sq. ft. | \$3,980                             |
| 2        | 2D   | 2     | 1,640 sq. ft. | \$4,450 - \$4,580                   |

105 Chestnut Street , Cranford, NJ 07016 P: (908) 272-3111

08/30/2025

2/7

2 Bed, 2 Bath | 1,380 SF

2 Bed, 2 Bath | 1,385 SF

2 Bed, 2 Bath | 1,350 SF

2 Bed, 2 Bath | 1,640 SF