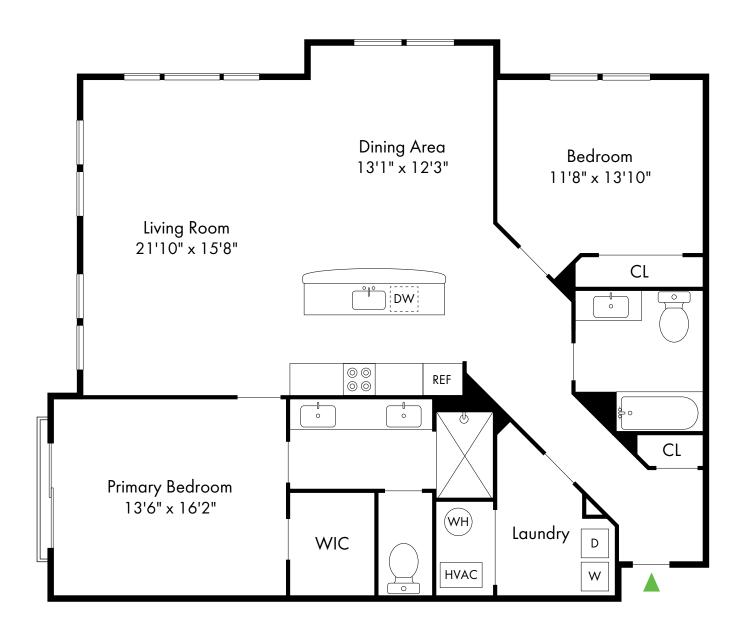

Riverfront at Cranford Station offers a stunning selection of spacious one- and two-bedroom rental residences. Find the perfect floor plan to fit your lifestyle.

# **Riverfront At Cranford Station**

| Bedrooms | Name | Baths | Area          | Pricing                             |
|----------|------|-------|---------------|-------------------------------------|
| 1        | 1A   | 1     | 950 sq. ft.   | \$3,000 - \$3,100                   |
| 2        | 2B   | 2     | 1,385 sq. ft. | \$3 <i>,</i> 780 - \$3 <i>,</i> 980 |
| 2        | 2A   | 2     | 1,380 sq. ft. | \$3 <i>,</i> 760 - \$3 <i>,</i> 980 |
| 2        | 2C   | 2     | 1,350 sq. ft. | \$3,980                             |
| 2        | 2D   | 2     | 1,640 sq. ft. | \$4,450 - \$4,580                   |