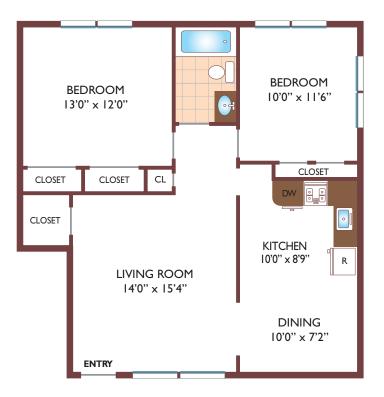

# **Rutherford Heights**

#### One Bedroom Floor Plan

with 1 Bath, 770 sq. ft.

Two Bedroom Floor Plan with 1 Bath, 935 sq. ft.

All dimensions, positions, locations and details are approximate.

All rent prices and community information subject to change.