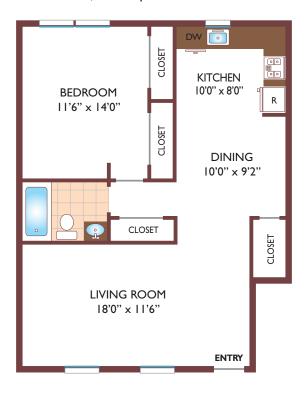

# **Rutherford Heights**

#### One Bedroom Floor Plan

with 1 Bath, 770 sq. ft.

Two Bedroom Floor Plan with 1 Bath, 935 sq. ft.

All dimensions, positions, locations and details are approximate.

All rent prices and community information subject to change.