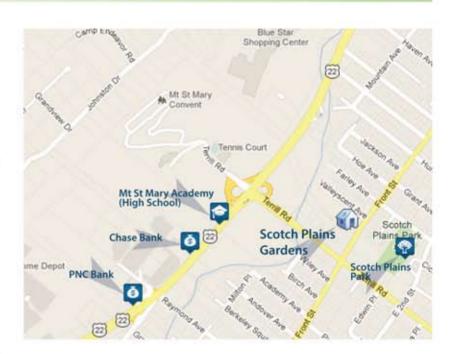

# DIRECTIONS

GSP North to exit 135 towards Clark/Westfield. Sharp right onto Brant Ave. Turn right onto Westfield Ave and continue onto Rahway Ave for about 2 miles. Turn right onto Broad Street and make a sharp left onto NJ-28 West/South Ave West. Continue approximately 2.4 miles and turn right onto Terrill Road. Continue approximately 1 mile turn right onto Front Street and the Community is on your left.