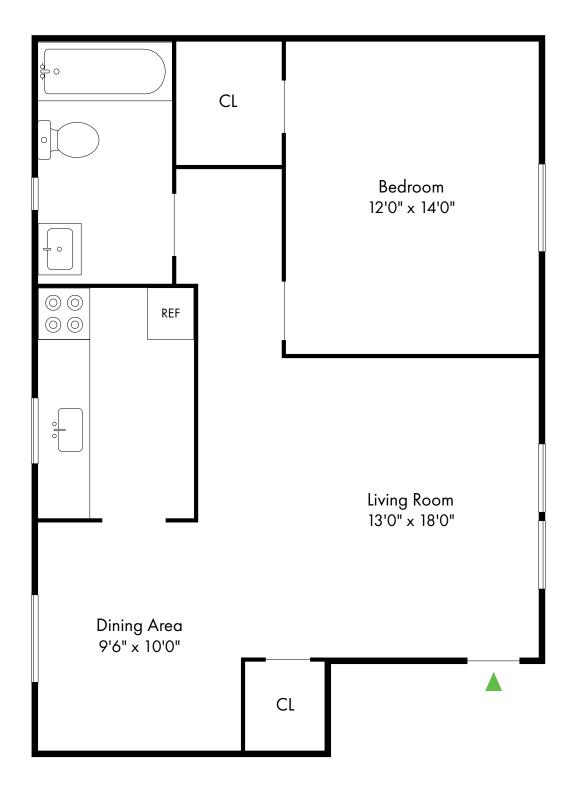

## **Scotch Plains Gardens**

Bedrooms

Name

One Bedroom

Baths 1

**Area** 830 sq. ft.

Pricing

\$1,820 - \$1,960