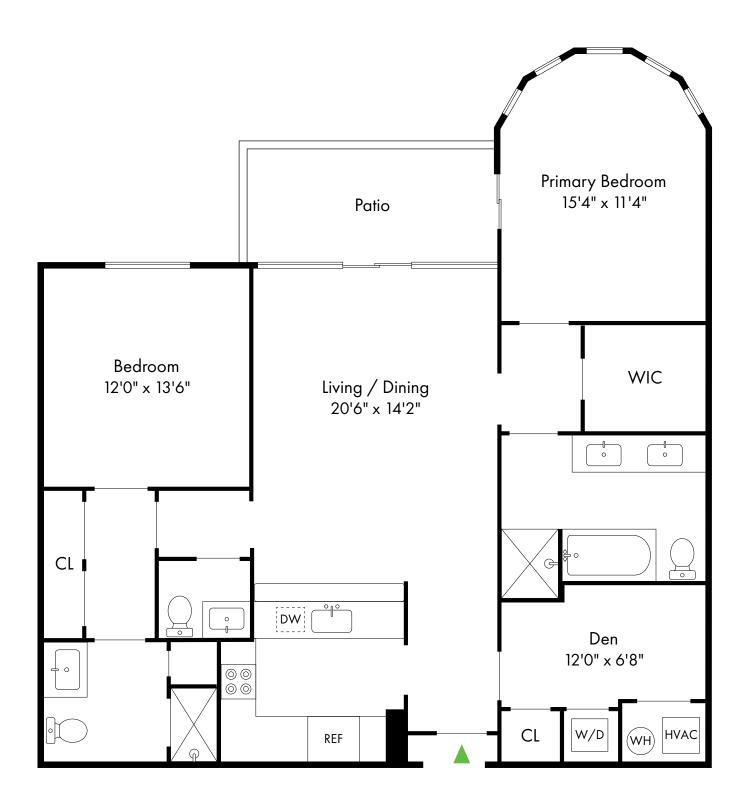

Skyline Ridge offers a stunning selection of spacious two-bedroom rental residences. Find the perfect floor plan to fit your lifestyle.

| Bedrooms | Name    | Baths | Area                | Pricing           |
|----------|---------|-------|---------------------|-------------------|
| 1        | Plan E3 | 1.5   | 1,540 sq. ft.       | \$4,550           |
| 2        | Plan A  | 2.5   | 1,540 sq. ft.       | \$5,100 - \$5,400 |
| 2        | Plan D  | 2.5   | 1,440 sq. ft.       | \$4,800           |
| 2        | Plan F  | 2.5   | 1,440 sq. ft.       | \$4,600 - \$4,900 |
| 2        | Plan B  | 2.5   | 1,800 sq. ft.       | \$5,875 - \$6,300 |
| 2        | Plan C  | 2.5   | 1,800-1,925 sq. ft. | \$6,300 - \$7,250 |
| 2        | Plan E  | 2.5   | 1,890 sq. ft.       | \$6,800           |

• Electric Vehicle Charging Stations

Jet Tub

2 Bed, 2.5 Bath with Den | 1,540 SF

2 Bed, 2.5 Bath with Den | 1,800 - 1,925 SF