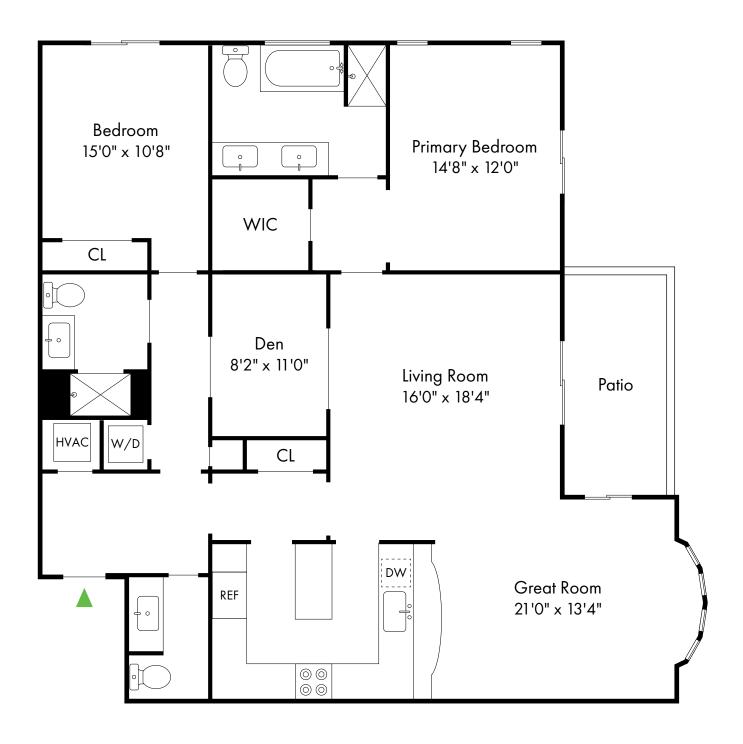

Skyline Ridge offers a stunning selection of spacious two-bedroom rental residences. Find the perfect floor plan to fit your lifestyle.

| Bedrooms | Name    | Baths | Area                | Pricing           |
|----------|---------|-------|---------------------|-------------------|
| 1        | Plan E3 | 1.5   | 1,540 sq. ft.       | \$4,550           |
| 2        | Plan A  | 2.5   | 1,540 sq. ft.       | \$5,100 - \$5,400 |
| 2        | Plan D  | 2.5   | 1,440 sq. ft.       | \$4,800           |
| 2        | Plan F  | 2.5   | 1,440 sq. ft.       | \$4,600 - \$4,900 |
| 2        | Plan B  | 2.5   | 1,800 sq. ft.       | \$5,875 - \$6,300 |
| 2        | Plan C  | 2.5   | 1,800-1,925 sq. ft. | \$6,300 - \$7,250 |
| 2        | Plan E  | 2.5   | 1,890 sq. ft.       | \$6,800           |