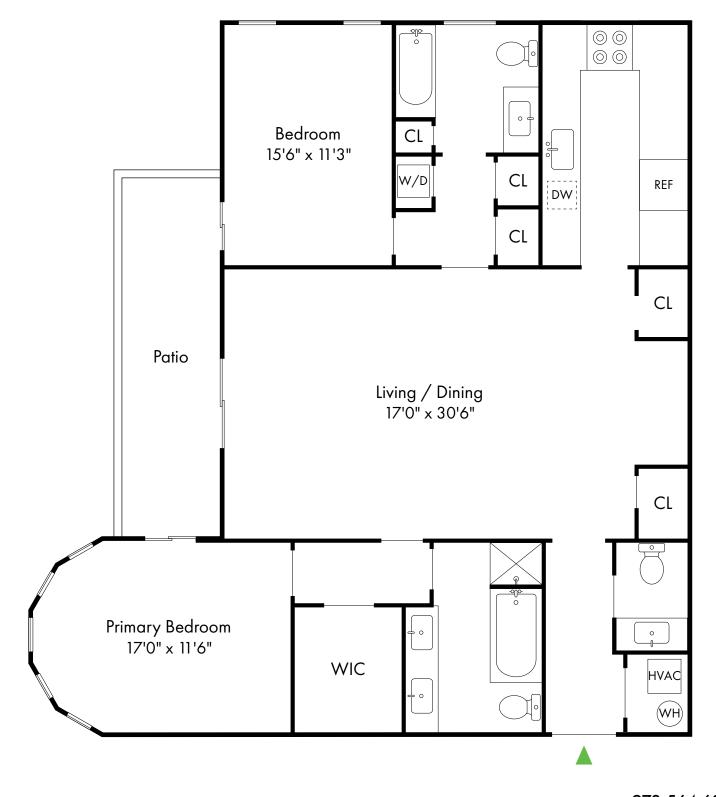

Skyline Ridge offers a stunning selection of spacious two-bedroom rental residences. Find the perfect floor plan to fit your lifestyle.

| Bedrooms | Name    | Baths | Area                | Pricing           |
|----------|---------|-------|---------------------|-------------------|
| 1        | Plan E3 | 1.5   | 1,540 sq. ft.       | \$4,550           |
| 2        | Plan A  | 2.5   | 1,540 sq. ft.       | \$5,100 - \$5,400 |
| 2        | Plan D  | 2.5   | 1,440 sq. ft.       | \$4,800           |
| 2        | Plan F  | 2.5   | 1,440 sq. ft.       | \$4,600 - \$4,900 |
| 2        | Plan B  | 2.5   | 1,800 sq. ft.       | \$5,875 - \$6,300 |
| 2        | Plan C  | 2.5   | 1,800-1,925 sq. ft. | \$6,300 - \$7,250 |
| 2        | Plan E  | 2.5   | 1,890 sq. ft.       | \$6,800           |

• Electric Vehicle Charging Stations

Jet Tub

2 Bed, 2.5 Bath with Den | 1,540 SF

2 Bed, 2.5 Bath with Den | 1,800 - 1,925 SF