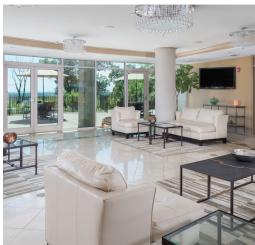

### SPACIOUS HOMES | UPSCALE AMENITIES | CONVENIENT LOCATION

Welcome to Skyline Ridge in Springfield, NJ, where luxury living meets breathtaking Manhattan skyline views. Our collection of 93 spacious rental residences spans from 1,440-2,220 square feet, catering to your every need. Each residence is meticulously designed with modern features, including an eat-in kitchen, jacuzzi tub, and a private patio or balcony perfect for soaking in the scenery. Indulge in community amenities including a state-of-the-art fitness center, expansive club room, reserved covered parking, and 24-hour concierge service. With easy access to I-78 and Route 22, Skyline Ridge offers unparalleled convenience and comfort, welcoming you to an elevated living experience.

## **Community Amenities**

- Cable Ready
- Fitness Center
- Reserved Covered Parking
- Clubhouse
- Jogging Path/Walking Trail
- Security Lighting