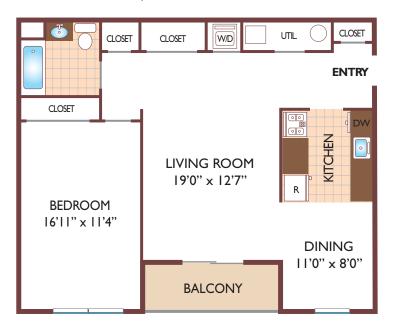

l Office Hours**

Monday Tuesday Wednesday Thursday Friday Saturday Sunday 8-4:30 8-4:30 8-6:30 8-4:30 8-4:30 11-5 11-5

When you decide to rent with Garden Communities, the following items will be required when you submit your application:

- $\circ$  Non-refundable online application processing Fee. \$85 per applicant
- An online deposit of \$500 in order to reserve an apartment. This amount will be applied to your first month's rent upon approval and ONLY refunded if your application is declined.
- o A valid photo ID and social security card.

We are an equal opportunity provider. We do not discriminate on the basis of race, color, sex, national origin, religion, handicap or familial status.





07/1/2025

## **Southridge Woods**

#### One Bedroom Floor Plan

with 1 Bath, 910 sq. ft.



# Two Bedroom Floor Plan with 1 & 1/2 Baths, 1210 sq. ft.



All dimensions, positions, locations and details are approximate.

All rent prices and community information subject to change.