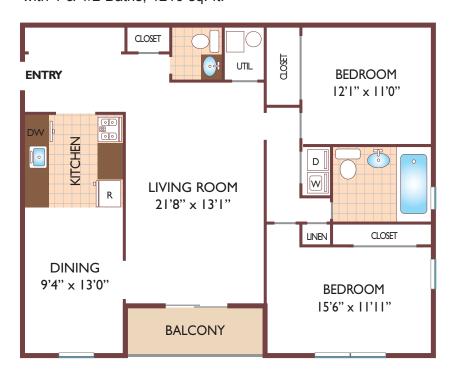

# Two Bedroom Floor Plan with 1 & 1/2 Baths, 1210 sq. ft.

All dimensions, positions, locations and details are approximate.

All rent prices and community information subject to change.