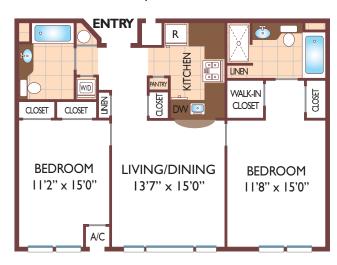

By Appt. | By Appt. |

When you decide to rent with Garden Communities, the following items will be required when you submit your application:

- o Non-refundable online application processing Fee. \$85 per applicant
- An online deposit of \$500 in order to reserve an apartment. This amount will be applied to your first month's rent upon approval and ONLY refunded if
  your application is declined.
- O A valid photo ID, social security card and two current pay stubs.

We are an equal opportunity provider. We do not discriminate on the basis of race, color, sex, national origin, religion, handicap or familial status.





## **Spring Mill Manor**

#### One Bedroom Floor Plan

Unit Style - E with 1 Bath, 980 sq. ft.



#### Two Bedroom Floor Plan

Unit Style - C with 2 Baths, 1065 sq. ft.



#### Two Bedroom Floor Plan

Unit Style - A with 2 Baths, 1150 sq. ft.



All dimensions, positions, locations and details are approximate.

All rent prices and community information subject to change.