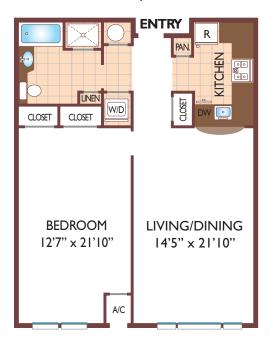

---------|----------|
| 9-5    | 9-5     | 9-5       | 9-5      | 9-5    | By Appt. | By Appt. |

When you decide to rent with Garden Communities, the following items will be required when you submit your application:

- o Non-refundable online application processing Fee. \$85 per applicant
- An online deposit of \$500 in order to reserve an apartment. This amount will be applied to your first month's rent upon approval and ONLY refunded if
  your application is declined.
- O A valid photo ID, social security card and two current pay stubs.

We are an equal opportunity provider. We do not discriminate on the basis of race, color, sex, national origin, religion, handicap or familial status.





## **Spring Mill Manor**

#### One Bedroom Floor Plan

Unit Style - E with 1 Bath, 980 sq. ft.



#### Two Bedroom Floor Plan

Unit Style - C with 2 Baths, 1065 sq. ft.



#### Two Bedroom Floor Plan

Unit Style - A with 2 Baths, 1150 sq. ft.



All dimensions, positions, locations and details are approximate.

All rent prices and community information subject to change.