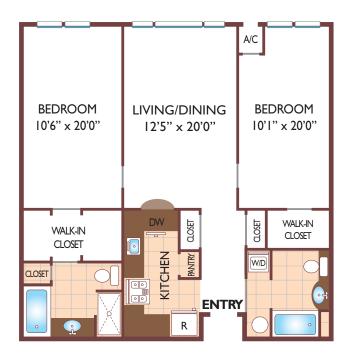

#### Two Bedroom Floor Plan

Unit Style - A with 2 Baths, 1150 sq. ft.

All dimensions, positions, locations and details are approximate.

All rent prices and community information subject to change.