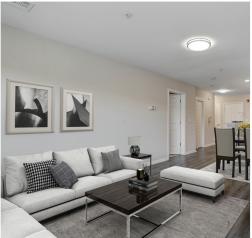

## SPACIOUS HOMES | CONVENIENT LOCATION

Welcome to Spring Mill Manor, a 55+ rental community in Springfield, NJ. Our spacious one- and two-bedroom apartments range in size from 784 to 1,489 square feet, accommodating all your lifestyle needs. Each residence features carpeted bedrooms, ceramic tile kitchens and bathrooms, hardwood flooring, quartz kitchen countertops, and GE stainless steel appliances. Our homes also boast an intercom system, resident-controlled air and heat, and in-suite washers/dryers. Community amenities include 24-hour emergency maintenance, controlled access with video security, a fitness center, clubhouse, covered parking, and a pet-friendly policy. Enjoy easy access to NYC transportation and major routes nearby.

Spring Mill Manor offers a stunning selection of spacious one- and two-bedroom rental residences. Find the perfect floor plan to fit your lifestyle.