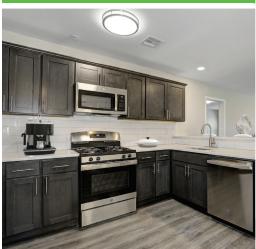

## SPACIOUS HOMES | CONVENIENT LOCATION

Welcome to Spring Mill Manor, a 55+ rental community in Springfield, NJ. Our spacious one- and two-bedroom apartments range in size from 784 to 1,489 square feet, accommodating all your lifestyle needs. Each residence features carpeted bedrooms, ceramic tile kitchens and bathrooms, hardwood flooring, quartz kitchen countertops, and GE stainless steel appliances. Our homes also boast an intercom system, resident-controlled air and heat, and in-suite washers/dryers. Community amenities include 24-hour emergency maintenance, controlled access with video security, a fitness center, clubhouse, covered parking, and a pet-friendly policy. Enjoy easy access to NYC transportation and major routes nearby.

### **Apartment Amenities**

- Carpeted Bedrooms
- GE Stainless Steel Appliances
- Newly Renovated Interiors (select apartments)
- Walk-In Closet in Select Apartments
- 24-Hour Emergency Maintenance
- Controlled Access at Building Entry
- Natural Gas
- . . .
- DishwasherRefrigerator/Freezer

- Ceramic Tile Kitchen and Bathrooms
- Hardwood Flooring
- Quartz Kitchen Countertops
- Washer/Dryer in Every Home
- Extra Storage Space Available
- Individual Intercom System
- Resident Controlled Central Air & Heat