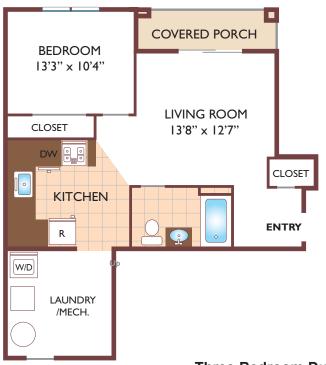

#### One Bedroom Floor Plan

with 1 Bath, 659 sq. ft. / The Douglas

All dimensions, positions, locations and details are approximate. All rent prices and community information subject to change.

5 Shetland Court, Edison, NJ 08817 P: 866.432.8612 F: 732.549.8899 www.TalmadgeVillageNJ.com TalmadgeVillage.Rental@GardenCommunities.com