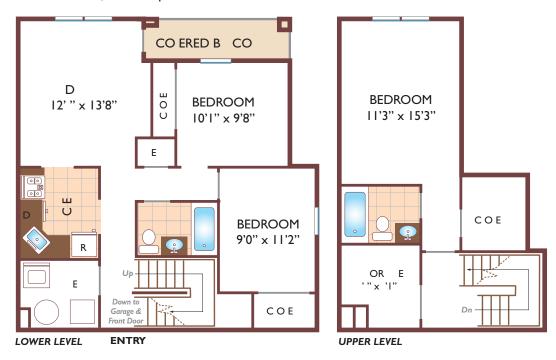

#### One Bedroom Floor Plan

with 1 Bath, 659 sq. ft. / The Douglas

All dimensions, positions, locations and details are approximate. All rent prices and community information subject to change.

5 Shetland Court, Edison, NJ 08817 P: 866.432.8612 F: 732.549.8899 www.TalmadgeVillageNJ.com TalmadgeVillage.Rental@GardenCommunities.com