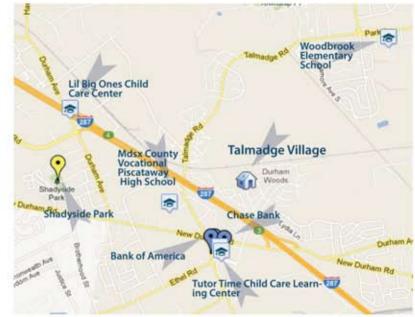

### DIRECTIONS

Take 287 to exit 2A for NJ-27N towards Metuchen. Turn left onto Bridge St. Turn left onto New Durham Road for 1 mile. Turn right onto Reading Rd and continue straight. The Leasing Office is on your right.

### SERVICED BY

**Durham Woods Leasing Office** 

32-N Reading Road Edison, NJ 08817 732.549.7999