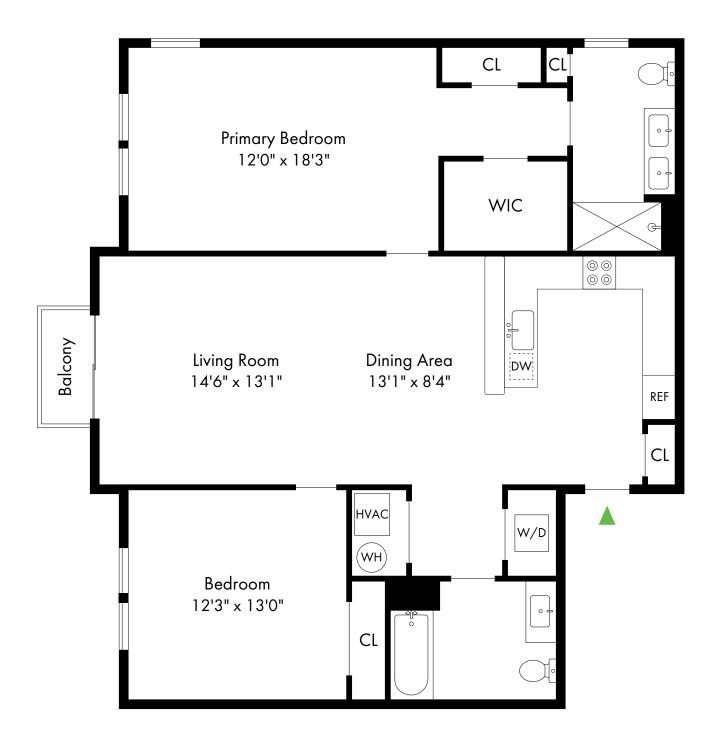

# The Frederick

| Bedrooms | Name | Baths | Area                | Pricing                    |
|----------|------|-------|---------------------|----------------------------|
| 1        | 1A   | 1     | 761-802 sq. ft.     | \$2,700 - \$2,850          |
| 1        | 1C   | 1     | 901 sq. ft.         | \$2,900                    |
| 2        | 2A   | 2     | 1,196 sq. ft.       | \$3,345 - \$3 <i>,</i> 745 |
| 2        | 2C   | 2     | 1,222 sq. ft.       | \$3,345 - \$3,895          |
| 2        | 2B   | 2     | 1,240 sq. ft.       | \$3,495 - \$4,195          |
| 2        | 2D   | 2     | 1,206-1,215 sq. ft. | \$3,895 - \$3,995          |