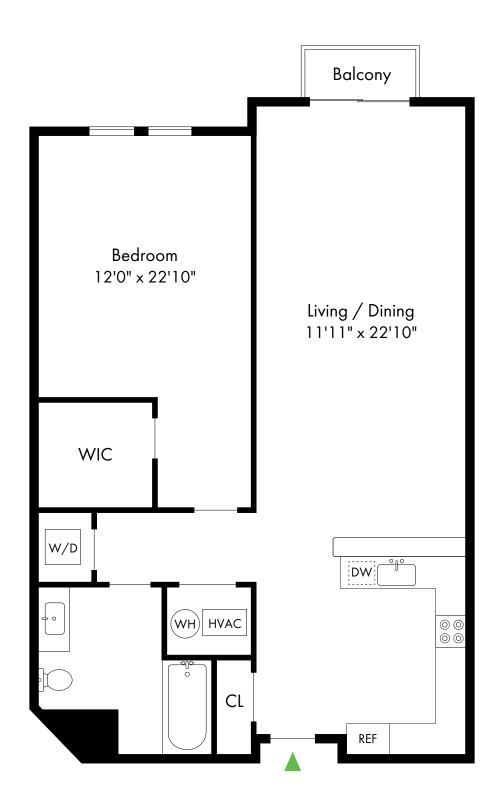

The Frederick offers a stunning selection of spacious one- and two- bedroom rental residences. Find the perfect floor plan to fit your lifestyle.

# The Frederick

| Bedrooms | Name | Baths | Area                | Pricing                    |
|----------|------|-------|---------------------|----------------------------|
| 1        | 1A   | 1     | 761-802 sq. ft.     | \$2,700 - \$2,850          |
| 1        | 1C   | 1     | 901 sq. ft.         | \$2,900                    |
| 2        | 2A   | 2     | 1,196 sq. ft.       | \$3,345 - \$3 <i>,</i> 745 |
| 2        | 2C   | 2     | 1,222 sq. ft.       | \$3,345 - \$3,895          |
| 2        | 2B   | 2     | 1,240 sq. ft.       | \$3,495 - \$4,195          |
| 2        | 2D   | 2     | 1,206-1,215 sq. ft. | \$3,895 - \$3,995          |