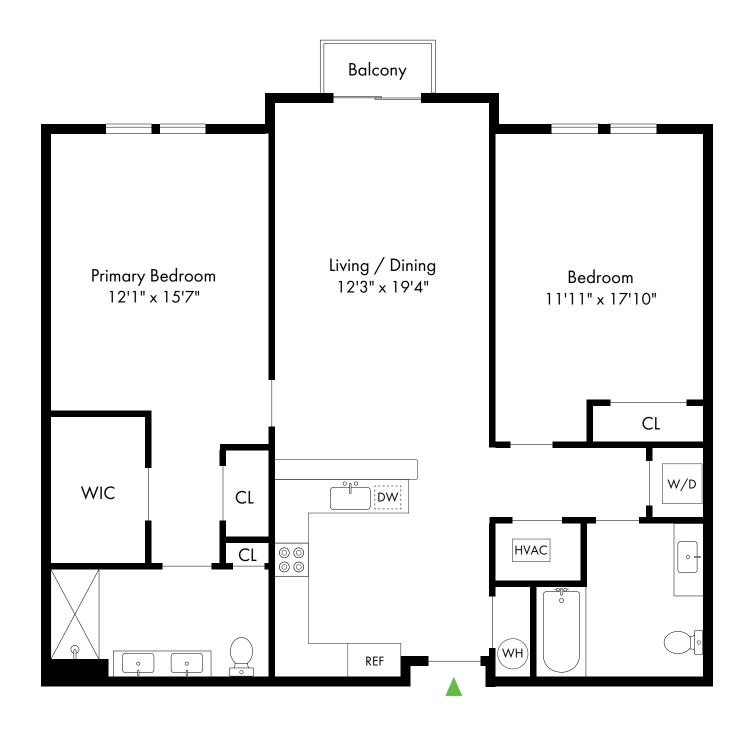

The Frederick offers a stunning selection of spacious one- and two- bedroom rental residences. Find the perfect floor plan to fit your lifestyle.

# The Frederick

| Bedrooms | Name | Baths | Area                | Pricing                    |
|----------|------|-------|---------------------|----------------------------|
| 1        | 1A   | 1     | 761-802 sq. ft.     | \$2,700 - \$2,850          |
| 1        | 1C   | 1     | 901 sq. ft.         | \$2,900                    |
| 2        | 2A   | 2     | 1,196 sq. ft.       | \$3,345 - \$3 <i>,</i> 745 |
| 2        | 2C   | 2     | 1,222 sq. ft.       | \$3,345 - \$3,895          |
| 2        | 2B   | 2     | 1,240 sq. ft.       | \$3,495 - \$4,195          |
| 2        | 2D   | 2     | 1,206-1,215 sq. ft. | \$3,895 - \$3,995          |