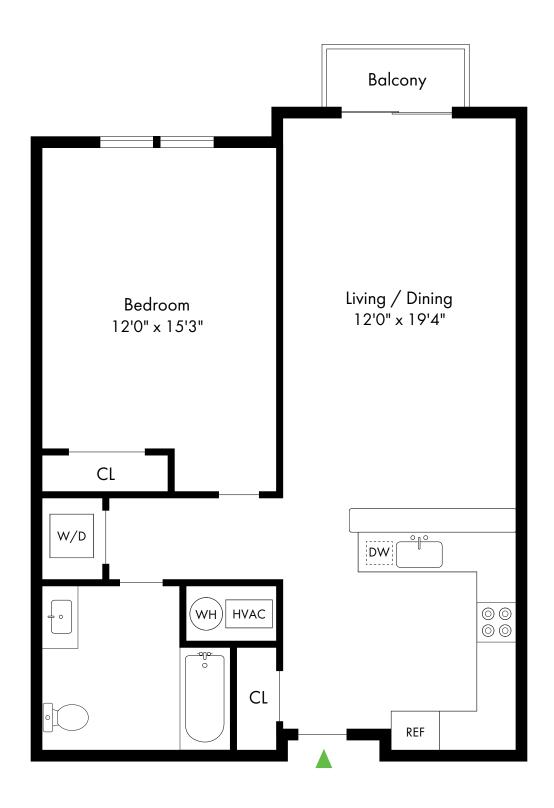

The Frederick offers a stunning selection of spacious one- and two- bedroom rental residences. Find the perfect floor plan to fit your lifestyle.

# The Frederick

| Bedrooms | Name | Baths | Area                | Pricing                    |
|----------|------|-------|---------------------|----------------------------|
| 1        | 1A   | 1     | 761-802 sq. ft.     | \$2,700 - \$2,850          |
| 1        | 1C   | 1     | 901 sq. ft.         | \$2,900                    |
| 2        | 2A   | 2     | 1,196 sq. ft.       | \$3,345 - \$3 <i>,</i> 745 |
| 2        | 2C   | 2     | 1,222 sq. ft.       | \$3,345 - \$3,895          |
| 2        | 2B   | 2     | 1,240 sq. ft.       | \$3,495 - \$4,195          |
| 2        | 2D   | 2     | 1,206-1,215 sq. ft. | \$3,895 - \$3,995          |