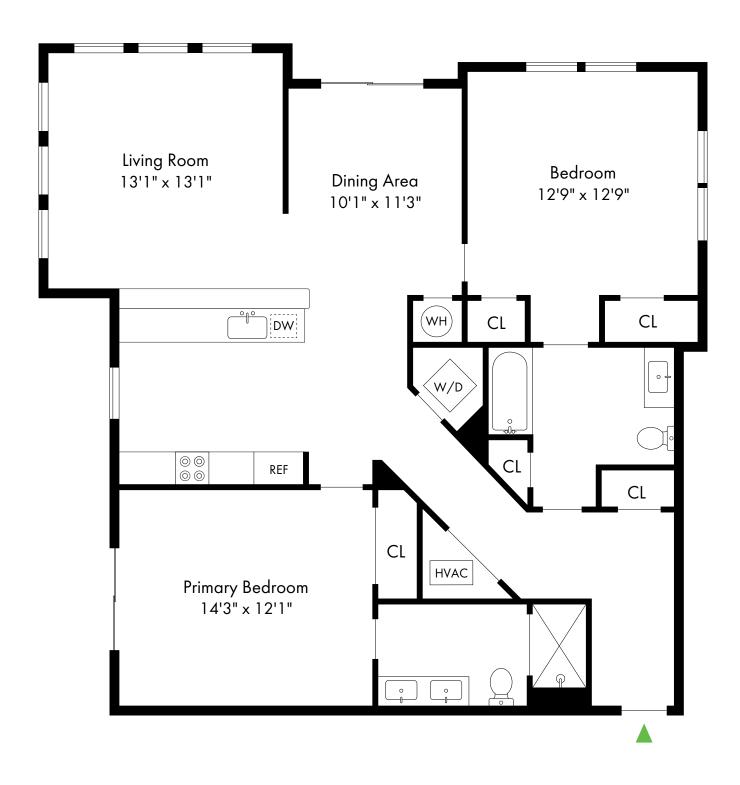

The Frederick offers a stunning selection of spacious one- and two- bedroom rental residences. Find the perfect floor plan to fit your lifestyle.

# The Frederick

| Bedrooms | Name | Baths | Area                | Pricing                    |
|----------|------|-------|---------------------|----------------------------|
| 1        | 1A   | 1     | 761-802 sq. ft.     | \$2,700 - \$2,850          |
| 1        | 1C   | 1     | 901 sq. ft.         | \$2,900                    |
| 2        | 2A   | 2     | 1,196 sq. ft.       | \$3,345 - \$3 <i>,</i> 745 |
| 2        | 2C   | 2     | 1,222 sq. ft.       | \$3,345 - \$3,895          |
| 2        | 2B   | 2     | 1,240 sq. ft.       | \$3,495 - \$4,195          |
| 2        | 2D   | 2     | 1,206-1,215 sq. ft. | \$3,895 - \$3,995          |