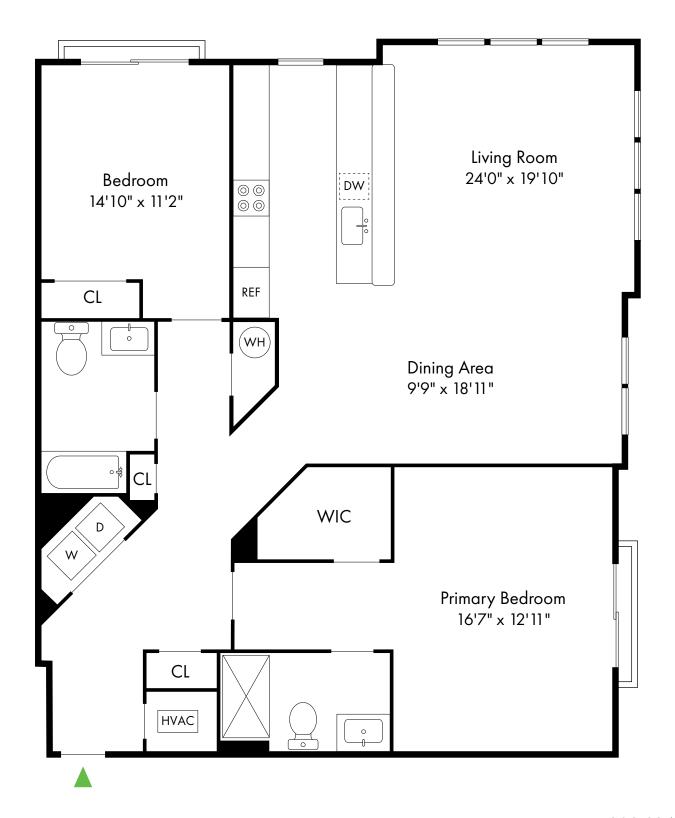

The Residences at Raritan Town Square offers a stunning selection of spacious one- and two-bedroom rental residences. Find the perfect floor plan to fit your lifestyle.

# The Residences at Raritan Town Square

| Bedrooms | Name | Baths | Area                | Pricing                    |
|----------|------|-------|---------------------|----------------------------|
| 1        | E1-A | 1     | 895-903 sq. ft.     | \$2,475 - \$2,825          |
| 1        | F1-A | 1     | 937-947 sq. ft.     | \$2,525 - \$2, <i>7</i> 25 |
| 1        | F1-B | 1     | 1,010-1,019 sq. ft. | \$2,580 - \$2,780          |
| 1        | E1-B | 1     | 1,122-1,124 sq. ft. | \$2,580 - \$2,930          |
| 2        | E2-A | 2     | 1,335-1,343 sq. ft. | \$3,075 - \$3,275          |
| 2        | E2-D | 2     | 1,563-1,590 sq. ft. | \$2,795 - \$3,385          |
| 2        | E2-C | 2     | 1,555-1,584 sq. ft. | \$2,975 - \$3,370          |
| 2        | F2-A | 2     | 1,483 sq. ft.       | \$3,000 - \$3,200          |
| 2        | E2-B | 2     | 1,547 sq. ft.       | \$3,005 - \$3,305          |

142 Route 31, Flemington, NJ 08822 P: (908) 824-5620

07/1/2025

2/11

1 Bed, 1 Bath | 895 - 903 SF

1 Bed, 1 Bath with Den | 1,122 - 1,124 SF

2 Bed, 2 Bath | 1,335 - 1,343 SF

2 Bed, 2 Bath with Den | 1,547 SF

2 Bed, 2 Bath | 1,555 - 1,584 SF

2 Bed, 2 Bath | 1,563 - 1,590 SF

1 Bed, 1 Bath | 937 - 947 SF

1 Bed, 1 Bath with Den | 1,010 - 1,019 SF

2 Bed, 2 Bath | 1,483 SF