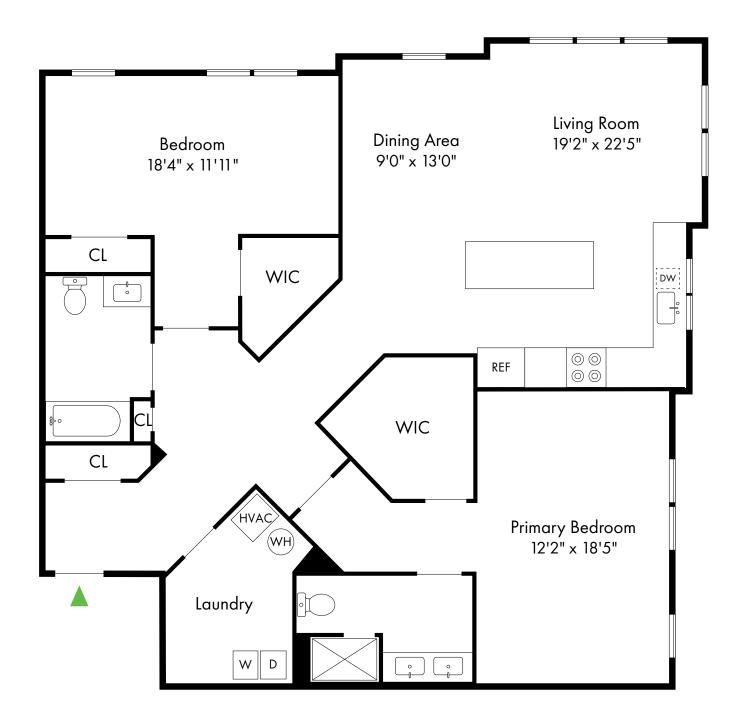

# The Residences at Raritan Town Square

| Bedrooms | Name | Baths | Area                | Pricing                    |
|----------|------|-------|---------------------|----------------------------|
| 1        | E1-A | 1     | 895-903 sq. ft.     | \$2,475 - \$2,825          |
| 1        | F1-A | 1     | 937-947 sq. ft.     | \$2,525 - \$2, <i>7</i> 25 |
| 1        | F1-B | 1     | 1,010-1,019 sq. ft. | \$2,580 - \$2,780          |
| 1        | E1-B | 1     | 1,122-1,124 sq. ft. | \$2,580 - \$2,930          |
| 2        | E2-A | 2     | 1,335-1,343 sq. ft. | \$3,075 - \$3,275          |
| 2        | E2-D | 2     | 1,563-1,590 sq. ft. | \$2,795 - \$3,385          |
| 2        | E2-C | 2     | 1,555-1,584 sq. ft. | \$2,975 - \$3,370          |
| 2        | F2-A | 2     | 1,483 sq. ft.       | \$3,000 - \$3,200          |
| 2        | E2-B | 2     | 1,547 sq. ft.       | \$3,005 - \$3,305          |

142 Route 31, Flemington, NJ 08822 P: (908) 824-5620

07/1/2025

2/11

1 Bed, 1 Bath | 895 - 903 SF

1 Bed, 1 Bath with Den | 1,122 - 1,124 SF

2 Bed, 2 Bath | 1,335 - 1,343 SF

2 Bed, 2 Bath with Den | 1,547 SF

2 Bed, 2 Bath | 1,555 - 1,584 SF

2 Bed, 2 Bath | 1,563 - 1,590 SF

1 Bed, 1 Bath | 937 - 947 SF

1 Bed, 1 Bath with Den | 1,010 - 1,019 SF

2 Bed, 2 Bath | 1,483 SF