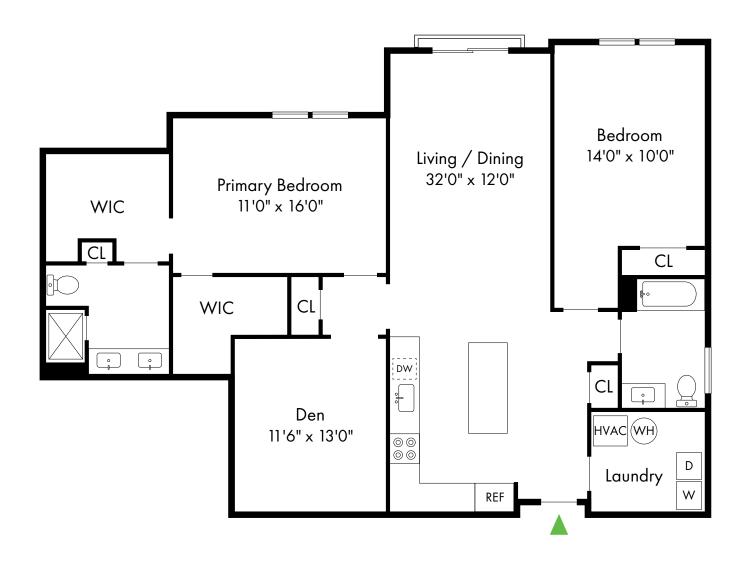

142 Route 31, Flemington, NJ 08822 P: (908) 824-5620

07/1/2025

2/11

1 Bed, 1 Bath | 895 - 903 SF

1 Bed, 1 Bath with Den | 1,122 - 1,124 SF

2 Bed, 2 Bath | 1,335 - 1,343 SF

2 Bed, 2 Bath with Den | 1,547 SF

2 Bed, 2 Bath | 1,555 - 1,584 SF

2 Bed, 2 Bath | 1,563 - 1,590 SF

1 Bed, 1 Bath | 937 - 947 SF

1 Bed, 1 Bath with Den | 1,010 - 1,019 SF

2 Bed, 2 Bath | 1,483 SF