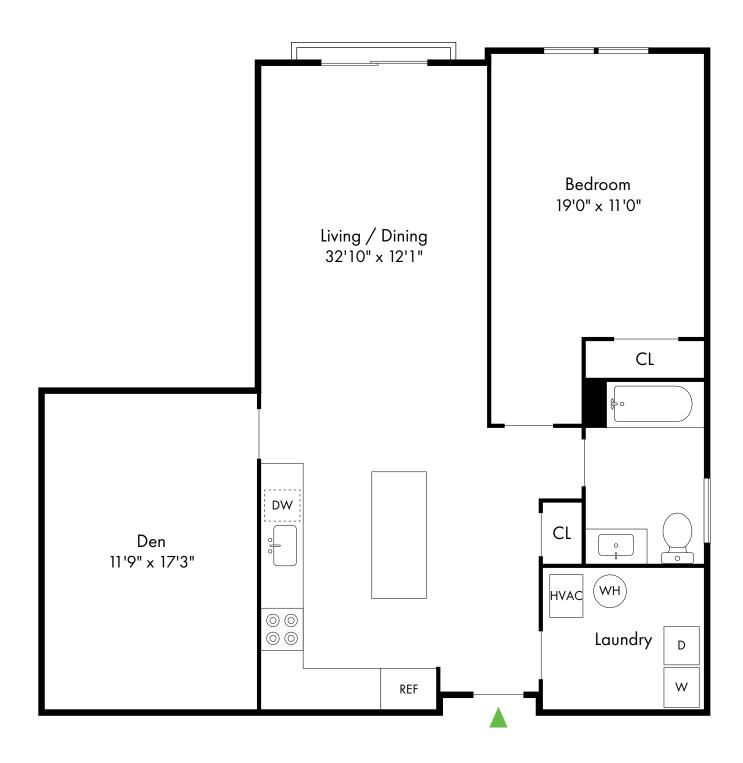

142 Route 31, Flemington, NJ 08822 P: (908) 824-5620

07/1/2025

2/11

1 Bed, 1 Bath | 895 - 903 SF

1 Bed, 1 Bath with Den | 1,122 - 1,124 SF

2 Bed, 2 Bath | 1,335 - 1,343 SF

2 Bed, 2 Bath with Den | 1,547 SF

2 Bed, 2 Bath | 1,555 - 1,584 SF