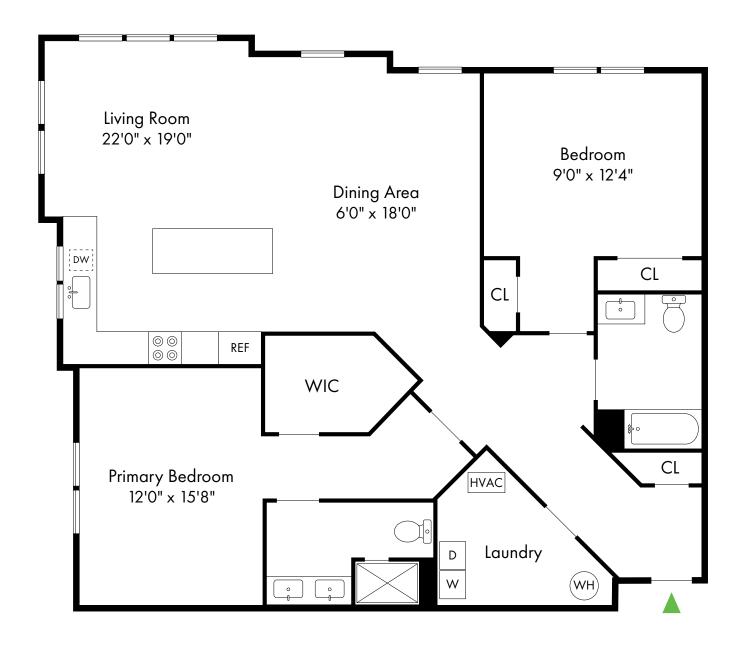

# The Residences at Raritan Town Square

| Bedrooms | Name | Baths | Area                | Pricing                    |
|----------|------|-------|---------------------|----------------------------|
| 1        | E1-A | 1     | 895-903 sq. ft.     | \$2,475 - \$2,825          |
| 1        | F1-A | 1     | 937-947 sq. ft.     | \$2,525 - \$2, <i>7</i> 25 |
| 1        | F1-B | 1     | 1,010-1,019 sq. ft. | \$2,580 - \$2,780          |
| 1        | E1-B | 1     | 1,122-1,124 sq. ft. | \$2,580 - \$2,930          |
| 2        | E2-A | 2     | 1,335-1,343 sq. ft. | \$3,075 - \$3,275          |
| 2        | E2-D | 2     | 1,563-1,590 sq. ft. | \$2,795 - \$3,385          |
| 2        | E2-C | 2     | 1,555-1,584 sq. ft. | \$2,975 - \$3,370          |
| 2        | F2-A | 2     | 1,483 sq. ft.       | \$3,000 - \$3,200          |
| 2        | E2-B | 2     | 1,547 sq. ft.       | \$3,005 - \$3,305          |

142 Route 31, Flemington, NJ 08822 P: (908) 824-5620

07/1/2025

2/11

1 Bed, 1 Bath | 895 - 903 SF

1 Bed, 1 Bath with Den | 1,122 - 1,124 SF

2 Bed, 2 Bath | 1,335 - 1,343 SF

2 Bed, 2 Bath with Den | 1,547 SF

2 Bed, 2 Bath | 1,555 - 1,584 SF

2 Bed, 2 Bath | 1,563 - 1,590 SF

1 Bed, 1 Bath | 937 - 947 SF

1 Bed, 1 Bath with Den | 1,010 - 1,019 SF

2 Bed, 2 Bath | 1,483 SF