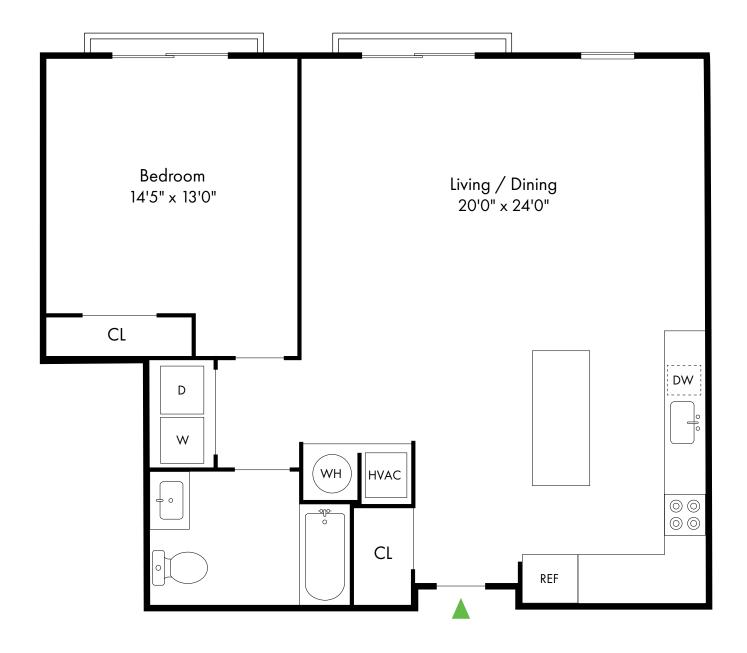

# The Residences at Raritan Town Square

| Bedrooms | Name | Baths | Area                | Pricing                    |
|----------|------|-------|---------------------|----------------------------|
| 1        | E1-A | 1     | 895-903 sq. ft.     | \$2,475 - \$2,825          |
| 1        | F1-A | 1     | 937-947 sq. ft.     | \$2,525 - \$2, <i>7</i> 25 |
| 1        | F1-B | 1     | 1,010-1,019 sq. ft. | \$2,580 - \$2,780          |
| 1        | E1-B | 1     | 1,122-1,124 sq. ft. | \$2,580 - \$2,930          |
| 2        | E2-A | 2     | 1,335-1,343 sq. ft. | \$3,075 - \$3,275          |
| 2        | E2-D | 2     | 1,563-1,590 sq. ft. | \$2,795 - \$3,385          |
| 2        | E2-C | 2     | 1,555-1,584 sq. ft. | \$2,975 - \$3,370          |
| 2        | F2-A | 2     | 1,483 sq. ft.       | \$3,000 - \$3,200          |
| 2        | E2-B | 2     | 1,547 sq. ft.       | \$3,005 - \$3,305          |

142 Route 31, Flemington, NJ 08822 P: (908) 824-5620

07/1/2025

2/11

1 Bed, 1 Bath | 895 - 903 SF

1 Bed, 1 Bath with Den | 1,122 - 1,124 SF

2 Bed, 2 Bath | 1,335 - 1,343 SF

2 Bed, 2 Bath with Den | 1,547 SF

2 Bed, 2 Bath | 1,555 - 1,584 SF

2 Bed, 2 Bath | 1,563 - 1,590 SF

1 Bed, 1 Bath | 937 - 947 SF

1 Bed, 1 Bath with Den | 1,010 - 1,019 SF

2 Bed, 2 Bath | 1,483 SF