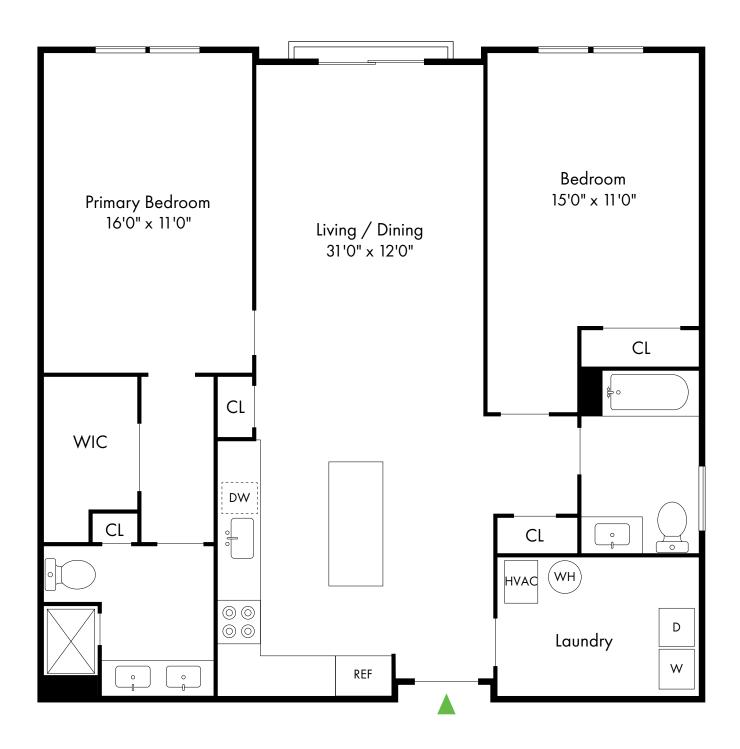

142 Route 31, Flemington, NJ 08822 P: (908) 824-5620

07/1/2025

2/11

1 Bed, 1 Bath | 895 - 903 SF

1 Bed, 1 Bath with Den | 1,122 - 1,124 SF

2 Bed, 2 Bath | 1,335 - 1,343 SF

2 Bed, 2 Bath with Den | 1,547 SF

2 Bed, 2 Bath | 1,555 - 1,584 SF