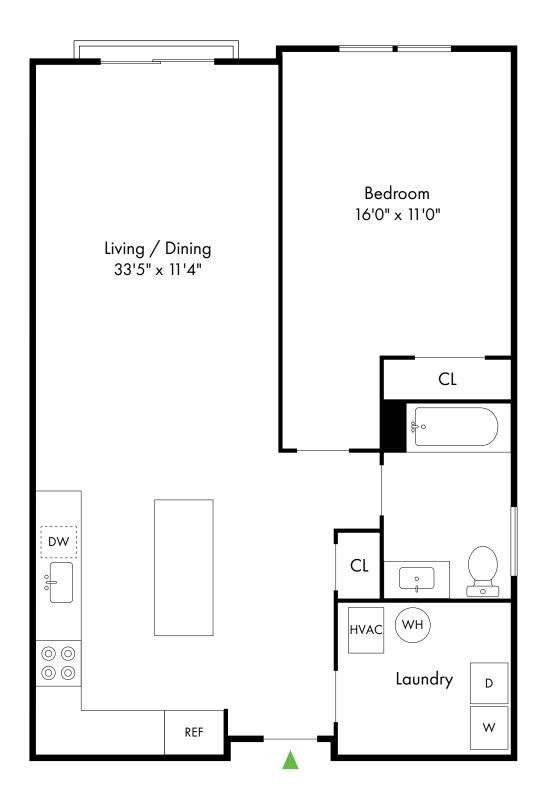

142 Route 31, Flemington, NJ 08822 P: (908) 824-5620

07/1/2025

2/11

1 Bed, 1 Bath | 895 - 903 SF

1 Bed, 1 Bath with Den | 1,122 - 1,124 SF

2 Bed, 2 Bath | 1,335 - 1,343 SF

2 Bed, 2 Bath with Den | 1,547 SF

2 Bed, 2 Bath | 1,555 - 1,584 SF