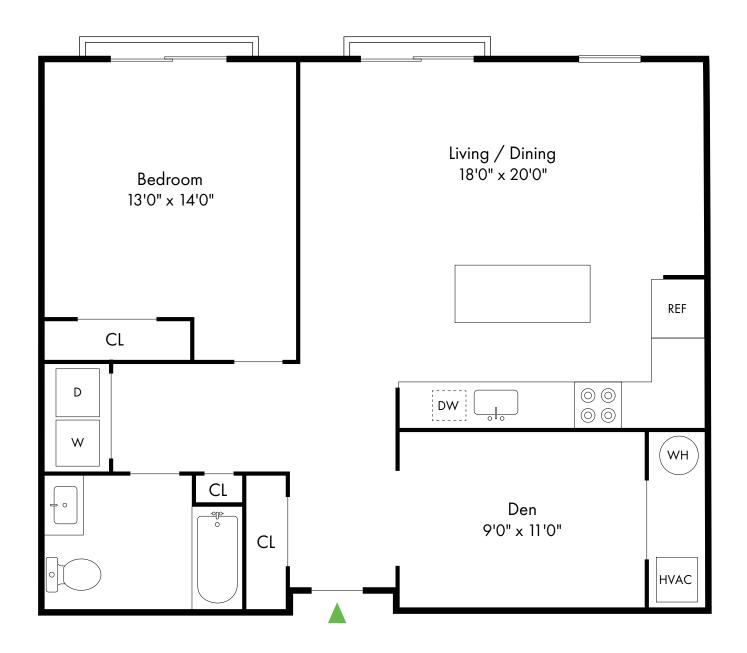

# The Residences at Raritan Town Square

| Bedrooms | Name | Baths | Area                | Pricing                    |
|----------|------|-------|---------------------|----------------------------|
| 1        | E1-A | 1     | 895-903 sq. ft.     | \$2,475 - \$2,825          |
| 1        | F1-A | 1     | 937-947 sq. ft.     | \$2,525 - \$2, <i>7</i> 25 |
| 1        | F1-B | 1     | 1,010-1,019 sq. ft. | \$2,580 - \$2,780          |
| 1        | E1-B | 1     | 1,122-1,124 sq. ft. | \$2,580 - \$2,930          |
| 2        | E2-A | 2     | 1,335-1,343 sq. ft. | \$3,075 - \$3,275          |
| 2        | E2-D | 2     | 1,563-1,590 sq. ft. | \$2,795 - \$3,385          |
| 2        | E2-C | 2     | 1,555-1,584 sq. ft. | \$2,975 - \$3,370          |
| 2        | F2-A | 2     | 1,483 sq. ft.       | \$3,000 - \$3,200          |
| 2        | E2-B | 2     | 1,547 sq. ft.       | \$3,005 - \$3,305          |

142 Route 31, Flemington, NJ 08822 P: (908) 824-5620

07/1/2025

2/11

1 Bed, 1 Bath | 895 - 903 SF

1 Bed, 1 Bath with Den | 1,122 - 1,124 SF

2 Bed, 2 Bath | 1,335 - 1,343 SF

2 Bed, 2 Bath with Den | 1,547 SF

2 Bed, 2 Bath | 1,555 - 1,584 SF

2 Bed, 2 Bath | 1,563 - 1,590 SF

1 Bed, 1 Bath | 937 - 947 SF

1 Bed, 1 Bath with Den | 1,010 - 1,019 SF

2 Bed, 2 Bath | 1,483 SF