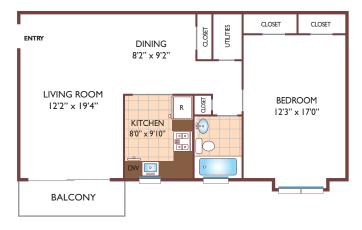

Office Hours**

Monday Tuesday Wednesday Thursday Friday Saturday Sunday 9-5 9-5 9-5 9-5 9-5 Closed Closed

When you decide to rent with Garden Communities, the following items will be required when you submit your application:

- $\circ$  Non-refundable online application processing Fee. \$85 per applicant
- An online deposit of \$500 in order to reserve an apartment. This amount will be applied to your first month's rent upon approval and ONLY refunded if
  your application is declined.
- A valid photo ID and social security card.

We are an equal opportunity provider. We do not discriminate on the basis of race, color, sex, national origin, religion, handicap or familial status.





08/31/2025

# Waterside Village

#### One Bedroom Floor Plan

Unit A • Deluxe with 1 Bath, 870 sq. ft.



#### Two Bedroom Floor Plan

Unit B • Deluxe with 1 Bath, 1020 sq. ft.



#### Two Bedroom Floor Plan

Unit C • Superior with 1.5 Baths, 1060 sq. ft.



All dimensions, positions, locations and details are approximate.
All rent prices and community information subject to change.