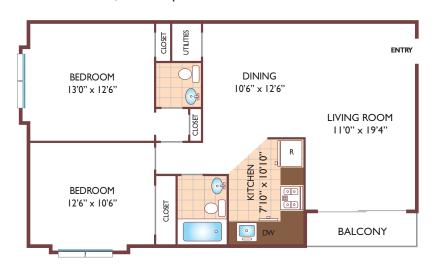

# Waterside Village

#### Two Bedroom Floor Plan

Unit C • Superior with 1.5 Baths, 1060 sq. ft.

All dimensions, positions, locations and details are approximate.
All rent prices and community information subject to change.