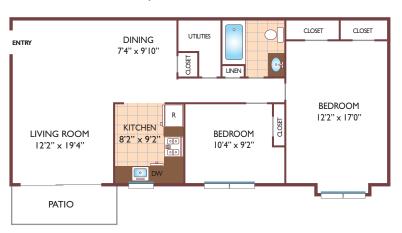

# Waterside Village

#### Two Bedroom Floor Plan

Unit B • Deluxe with 1 Bath, 1020 sq. ft.