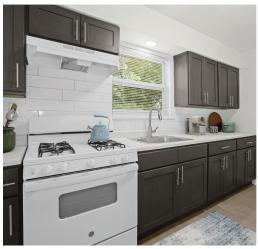

#### **Apartment Amenities**

• Air Conditioning

### **Appliances**

• Oven/Range • Range Hood • Refrigerator/Freezer