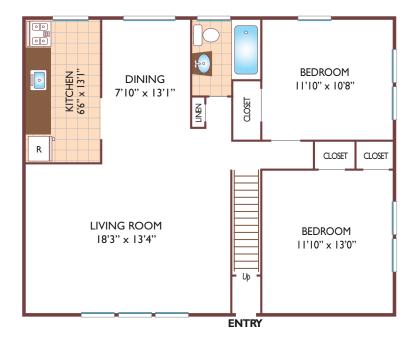

## **West End Gardens**

#### **Two Bedroom Floor Plan**

Upper Level Unit with 1 Bath, 1045 sq. ft.

All dimensions, positions, locations and details are approximate.

All rent prices and community information subject to change.