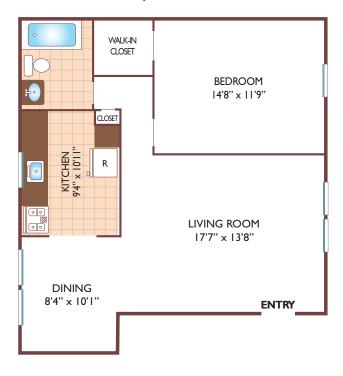

## **West End Gardens**

#### One Bedroom Floor Plan

Ground Level Unit with 1 Bath, 830 sq. ft.