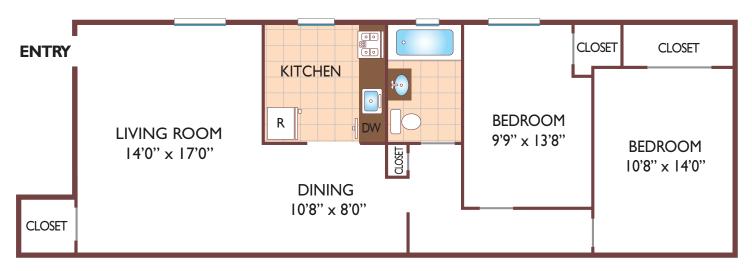

#### Two Bedroom Floor Plan

Ground Level Unit with 1 Bath, 1010 sq. ft.

All dimensions, positions, locations and details are approximate.

All rent prices and community information subject to change.