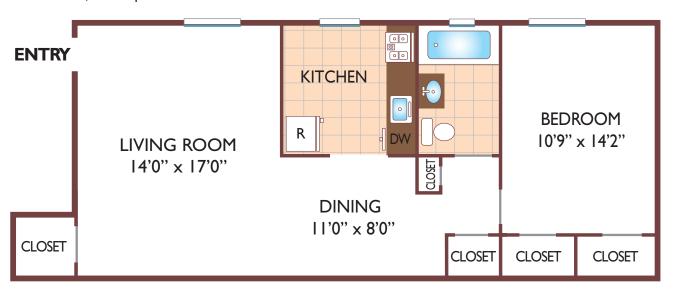

nday Tuesday Wednesday Thursday Friday Saturday Sunday 9-1 9-4 Closed 9-4 9-4 9-1 Closed

When you decide to rent with Garden Communities, the following items will be required when you submit your application:

- O Non-refundable online application processing Fee. \$75 per applicant
- An online deposit of \$500 in order to reserve an apartment. This amount will be applied to your first month's rent upon approval and ONLY refunded if
  your application is declined.
- o A valid photo ID, social security card and two current pay stubs.

We are an equal opportunity provider. We do not discriminate on the basis of race, color, sex, national origin, religion, handicap or familial status.





04/17/2025

# Westgate Garden

#### One Bedroom Floor Plan

Ground Level Unit with 1 Bath, 785 sq. ft.



#### Two Bedroom Floor Plan

Ground Level Unit with 1 Bath, 1010 sq. ft.



All dimensions, positions, locations and details are approximate.

All rent prices and community information subject to change.