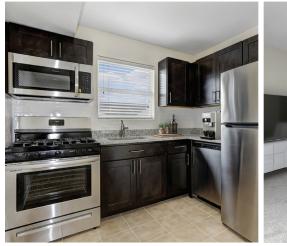

### SPACIOUS HOMES | CONVENIENT LOCATION

Welcome to Whitehall Gardens, a premier rental community in Somerset, NJ. Our 384 beautifully designed 1- and 2-bedroom residences, ranging from 760 to 1070 square feet, offer the perfect balance of comfort and convenience. Each apartment features in-suite washers and dryers, plush carpeting, elegant hardwood flooring, resident-controlled central air and heat, walk-in closets, and private patios or balconies. Select renovated residences boast modern kitchens with Wolf wood cabinets, stainless steel appliances, and granite countertops. Community amenities include 24-hour emergency maintenance, an on-site playground, and nearby public transit. As a pet-free community, we ensure a serene living environment. Discover convenience and tranquility at Whitehall Gardens—your new home awaits.

- Dishwasher
- Refrigerator/Freezer
- Oven/Range
- Washer & Dryer in Apartment
- Range Hood