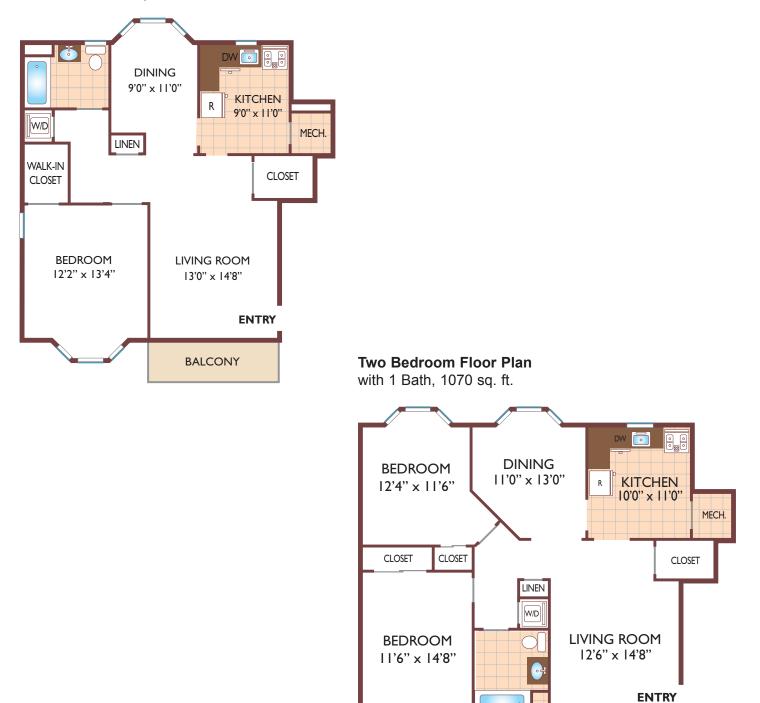

Whitehall Gardens offers a stunning selection of spacious one- and two-bedroom rental residences. Find the perfect floor plan to fit your lifestyle.

# Whitehall Gardens

| Bedrooms                                                                                                    | Name              | Baths                                                                                       | Area                      | Pricing                                   |  |
|-------------------------------------------------------------------------------------------------------------|-------------------|---------------------------------------------------------------------------------------------|---------------------------|-------------------------------------------|--|
| 1                                                                                                           | One Bedroom       | 1                                                                                           | 760 sq. ft.               | \$1,990 - \$2,150                         |  |
| 2                                                                                                           | Two Bedroom       | 1                                                                                           | 1,070 sq. ft.             | \$2,380 - \$2,530                         |  |
|                                                                                                             |                   | *All pric                                                                                   | es are subject to change. |                                           |  |
|                                                                                                             |                   | Apartn                                                                                      | nent Ameniti              | es                                        |  |
| <ul><li>Living Room with Private Balcony/Patio</li><li>Resident Controlled Central Air &amp; Heat</li></ul> |                   | <ul> <li>Plush Wall-To-Wall Carpet</li> <li>Soft Closing Kitchen Cabinet/Drawers</li> </ul> |                           | Private Patio or Balcony                  |  |
|                                                                                                             |                   | Commu                                                                                       | nity Ameniti              | es                                        |  |
| • 24-Hour Emergency Maintenance                                                                             |                   | • Cable Ready                                                                               |                           | <ul> <li>Natural Gas</li> </ul>           |  |
| • Pet-Friendly                                                                                              |                   | Playground                                                                                  |                           | <ul> <li>Public Transit Nearby</li> </ul> |  |
| - re-menuly                                                                                                 | Security Lighting |                                                                                             | Available                 |                                           |  |

#### One Bedroom Floor Plan

with 1 Bath, 760 sq. ft.

All dimensions, positions, locations and details are approximate. All rent prices and community information subject to change.

2811 Holland Drive, Somerset, NJ 08873 P: 732.416.4441