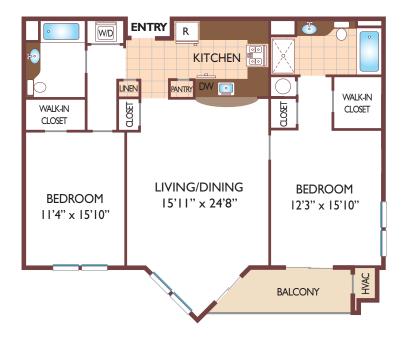

# Woodcrest At Fairfield- 55+

| Bedrooms | Name    | Baths | Area          | Pricing           |
|----------|---------|-------|---------------|-------------------|
| 1        | Birch   | 1     | 880 sq. ft.   | \$2,510 - \$2,660 |
| 1        | Aspen   | 1     | 950 sq. ft.   | \$2,560 - \$2,710 |
| 2        | Elm     | 2     | 1,240 sq. ft. | \$3,045 - \$3,195 |
| 2        | Dogwood | 2     | 1,270 sq. ft. | \$3,230           |
| 2        | Cedar   | 2     | 1,425 sq. ft. | \$3,155 - \$3,305 |