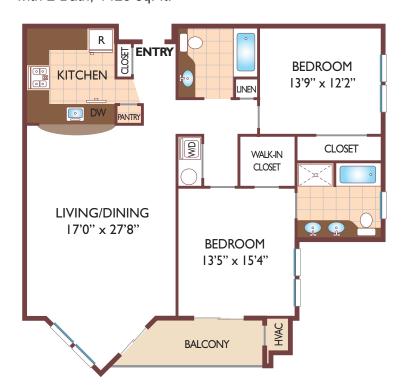

#### Two Bedroom Floor Plan

The Cedar with 2 Bath, 1425 sq. ft.

All dimensions, positions, locations and details are approximate. All rent prices and community information subject to change.

Ð