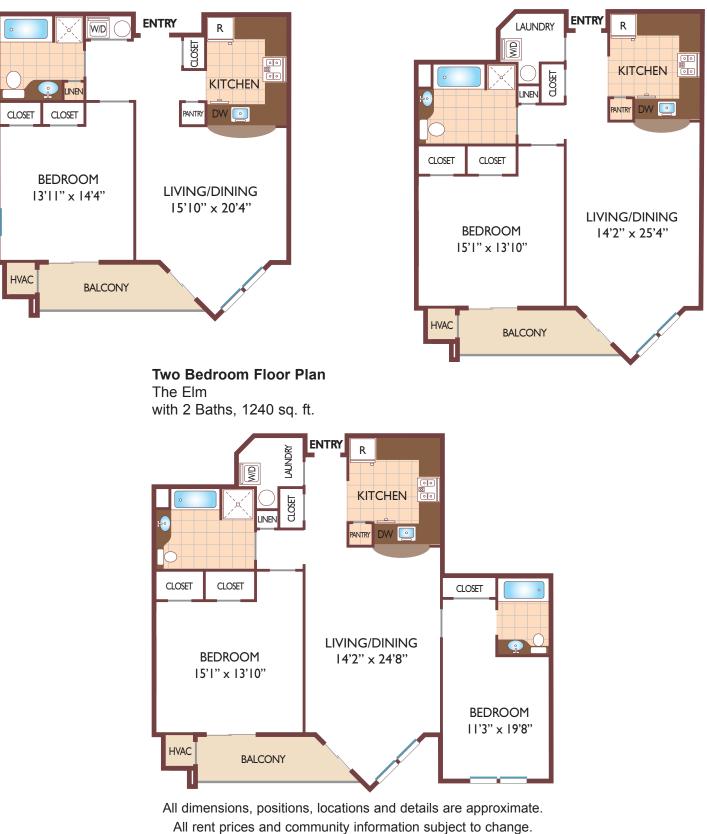

# **Woodcrest at Fairfield**

**Two Bedroom Floor Plan** The Dogwood with 2 Bath, 1270 sq. ft.

#### Two Bedroom Floor Plan

The Cedar with 2 Bath, 1425 sq. ft.

All dimensions, positions, locations and details are approximate. All rent prices and community information subject to change.

Ð