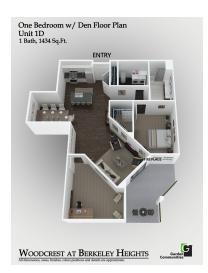

ine application processing Fee. \$85 per applicant

o An online deposit of \$500 in order to reserve an apartment. This amount will be applied to your first month's rent upon approval and ONLY refunded if

your application is declined.

• A valid photo ID and social security card

We are an equal opportunity provider. We do not discriminate on the basis of race, color, sex, national origin, religion, handicap or familial status.



2/3

100 Locust Avenue. Berkeley Heights, NJ 07922 P: 908-460-6601

www.WoodcrestAtBerkeleyHeightsNJ.com WoodcrestAtBerkeleyHeights.Rental@GardenCommunities.com

# **Woodcrest at Berkeley Heights**

55+ Active Adult Community

#### **One Bedroom Floor Plan**

Unit 1A 1 Bath, 942 sq. ft.

# <text>

#### One Bedroom w/Den Floor Plan

Unit 1D 1 Bath, 1434 sq. ft.



#### **Two Bedroom Floor Plan** Unit 2A

2 Bath, 1386 sq. ft.



#### **Two Bedroom w/Den Floor Plan** Unit 2B 2 Bath, 1731 sq. ft.



All dimensions, positions, locations and details are approximate All rent prices and comunity information are subject to change