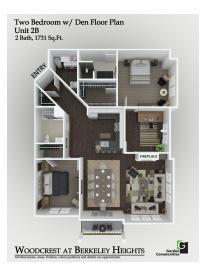

#### **Two Bedroom w/Den Floor Plan** Unit 2B 2 Bath, 1731 sq. ft.

All dimensions, positions, locations and details are approximate All rent prices and comunity information are subject to change