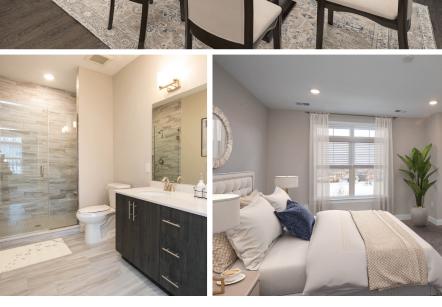

## SPACIOUS HOMES | UPSCALE AMENITIES | CONVENIENT LOCATION

Welcome to Woodcrest at Berkeley Heights, a luxury 55+ rental apartment community in picturesque Berkeley Heights, NJ. Our spacious 1- and 2-bedroom layouts ranging from 942 to 1,731 square feet boast top-tier features like stylish breakfast bars, quartz countertops, stainless steel appliances, private balconies or patios, 9' high ceilings, wood plank flooring, carpeted bedrooms, double sinks in the primary suite, generous closets, in-suite washers and dryers, and resident-controlled air and heat. Our top-tier amenities include a modern fitness center, a cozy clubhouse with social events, 24-hour emergency maintenance, covered parking, and a smoke-free, pet-friendly environment near public transportation. Enjoy the plethora of nearby Union County parks, shopping, restaurants, and attractions. Discover luxury, convenience, and community at Woodcrest at Berkeley Heights—your ideal home awaits.

### **Apartment Amenities**

- Carpeted Bedrooms
- Primary Suite with Double Sink
- Voluminous 9' High Ceilings
- 24-Hour Emergency Maintenance
- Covered Parking
- Guided Fitness Classes
- Verizon FIOS Available
- Dishwasher
- Refrigerator/Freezer

- Generous Closet Space
- Quartz Kitchen Countertops
- Wood Plank Flooring