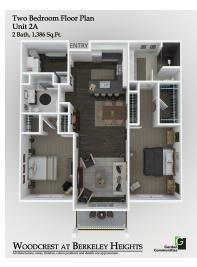

eposit of \$500 in order to reserve an apartment. This amount will be applied to your first month's rent upon approval and ONLY refunded if

your application is declined.

• A valid photo ID and social security card

We are an equal opportunity provider. We do not discriminate on the basis of race, color, sex, national origin, religion, handicap or familial status.



2/3

100 Locust Avenue. Berkeley Heights, NJ 07922 P: 908-460-6601

www.WoodcrestAtBerkeleyHeightsNJ.com WoodcrestAtBerkeleyHeights.Rental@GardenCommunities.com

# **Woodcrest at Berkeley Heights**

55+ Active Adult Community

#### **One Bedroom Floor Plan**

Unit 1A 1 Bath, 942 sq. ft.

# <text>

#### One Bedroom w/Den Floor Plan

Unit 1D 1 Bath, 1434 sq. ft.



#### **Two Bedroom Floor Plan** Unit 2A

2 Bath, 1386 sq. ft.



#### **Two Bedroom w/Den Floor Plan** Unit 2B 2 Bath, 1731 sq. ft.



All dimensions, positions, locations and details are approximate All rent prices and comunity information are subject to change