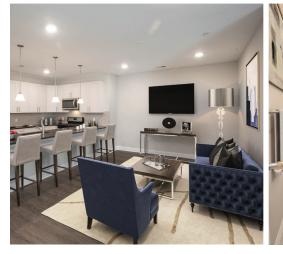

## SPACIOUS HOMES | UPSCALE AMENITIES | CONVENIENT LOCATION

Welcome to Woodcrest at Berkeley Heights, a luxury 55+ rental apartment community in picturesque Berkeley Heights, NJ. Our spacious 1- and 2-bedroom layouts ranging from 942 to 1,731 square feet boast top-tier features like stylish breakfast bars, quartz countertops, stainless steel appliances, private balconies or patios, 9' high ceilings, wood plank flooring, carpeted bedrooms, double sinks in the primary suite, generous closets, in-suite washers and dryers, and resident-controlled air and heat. Our top-tier amenities include a modern fitness center, a cozy clubhouse with social events, 24-hour emergency maintenance, covered parking, and a smoke-free, pet-friendly environment near public transportation. Enjoy the plethora of nearby Union County parks, shopping, restaurants, and attractions. Discover luxury, convenience, and community at Woodcrest at Berkeley Heights—your ideal home awaits.

Woodcrest at Berkeley Heights offers a stunning selection of spacious one- and two-bedroom rental residences. Find the perfect floor plan to fit your lifestyle.