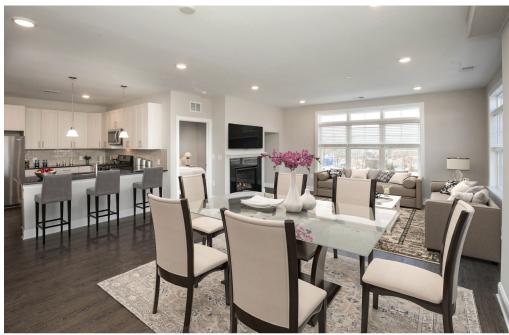

## SPACIOUS HOMES | UPSCALE AMENITIES | CONVENIENT LOCATION

Welcome to Woodcrest at Berkeley Heights, a luxury 55+ rental apartment community in picturesque Berkeley Heights, NJ. Our spacious 1- and 2-bedroom layouts ranging from 942 to 1,731 square feet boast top-tier features like stylish breakfast bars, quartz countertops, stainless steel appliances, private balconies or patios, 9' high ceilings, wood plank flooring, carpeted bedrooms, double sinks in the primary suite, generous closets, in-suite washers and dryers, and resident-controlled air and heat. Our top-tier amenities include a modern fitness center, a cozy clubhouse with social events, 24-hour emergency maintenance, covered parking, and a smoke-free, pet-friendly environment near public transportation. Enjoy the plethora of nearby Union County parks, shopping, restaurants, and attractions. Discover luxury, convenience, and community at Woodcrest at Berkeley Heights—your ideal home awaits.

Woodcrest at Berkeley Heights offers a stunning selection of spacious one- and two-bedroom rental residences. Find the perfect floor plan to fit your lifestyle.