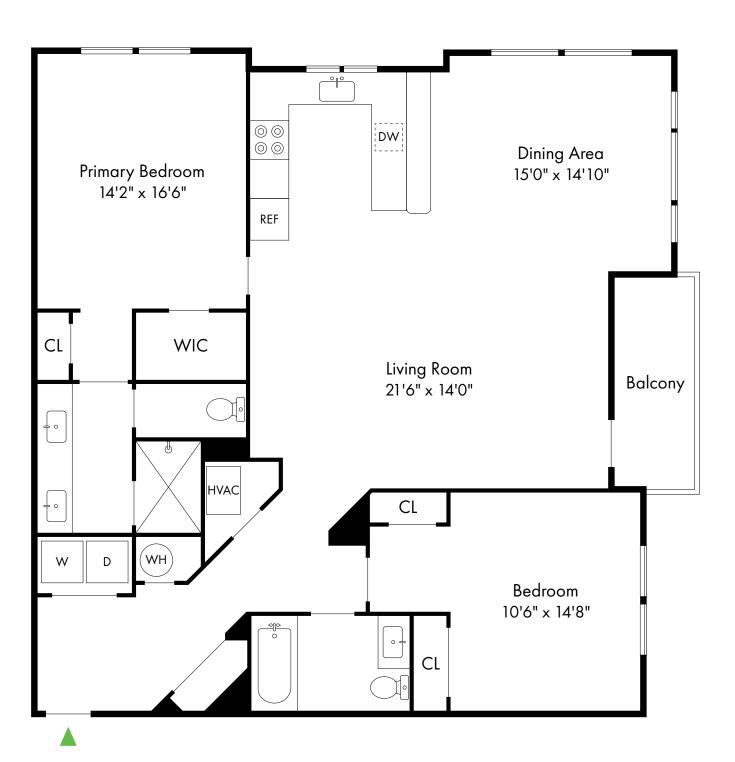

alid photo ID and social security card.

We are an equal opportunity provider. We do not discriminate on the basis of race, color, sex, national origin, religion, handicap or familial status.



www.WoodcrestAtClarkNJ.com WoodcrestAtClark.Rental@GardenCommunities.com

Clark, NJ

1 Bed, 1 Bath | 830 - 1,050 SF





732.340.0069 www.WoodcrestAtClarkNJ.com



Clark, NJ

2 Bed, 1 Bath | 935 SF



Garden Communities

### 732.340.0069 www.WoodcrestAtClarkNJ.com



Clark, NJ

2 Bed, 2 Bath | 1,340 SF





#### 732.340.0069 www.WoodcrestAtClarkNJ.com

Clark, NJ

1D2 - with Den

1 Bed, 1 Bath | 1,270 SF





#### 732.340.0069 www.WoodcrestAtClarkNJ.com

#### Clark, NJ

2E2 - End Layout

2 Bed, 2 Bath | 1,460 SF





#### 732.340.0069 www.WoodcrestAtClarkNJ.com

Clark, NJ

2 Bed, 2 Bath | 1,695 SF





#### 732.340.0069 www.WoodcrestAtClarkNJ.com

Clark, NJ

2 Bed, 2 Bath | 1,630 SF

2D1 - Corner



Garden Communities

#### 732.340.0069 www.WoodcrestAtClarkNJ.com