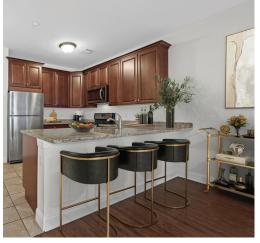

#### SPACIOUS HOMES | CONVENIENT LOCATION

Experience comfort and convenience at Woodcrest at Clark, Union County's premier 55+ rental community. Nestled beside Union County Parkland, our spacious one- and two-bedroom residences offer a tranquil setting. Enjoy upscale features like granite countertops, stainless steel appliances, and luxurious soaking tubs. Each residence also features an in-suite washer and dryer and a private balcony. Dive into community amenities including a clubhouse with a card room, TV room, and fitness center. With easy access to transportation and entertainment options, residents can take advantage of a vibrant and elevated lifestyle.

**Apartment Amenities** • Granite Kitchen Countertops • Carpeted Bedrooms • Large Soaking Tub • Voluminous 9' High Ceilings • Private Patio or Balcony **Community Amenities** • 24-Hour Emergency Maintenance • Cable Ready • Card Room Clubhouse Community Room Covered Parking • TV Lounge • Verizon FIOS Available **Appliances** 