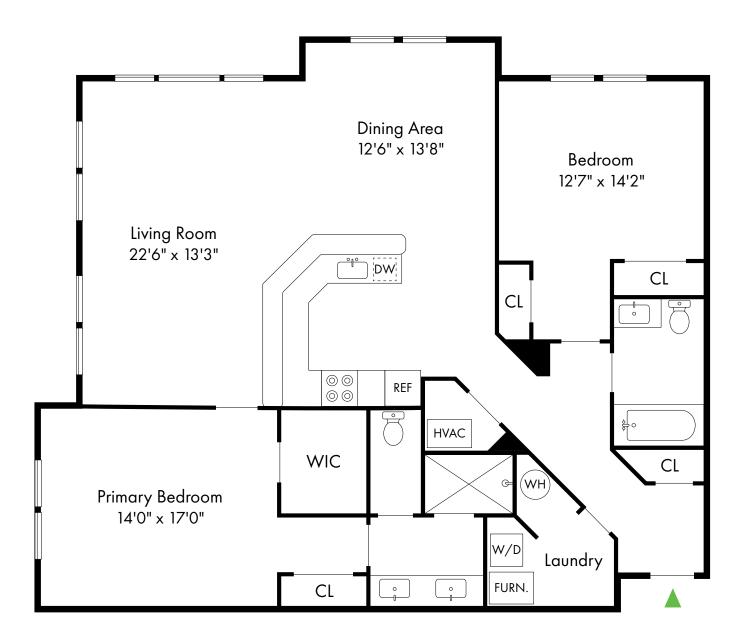

#### 732.340.0069 www.WoodcrestAtClarkNJ.com

Clark, NJ

2 Bed, 2 Bath | 1,630 SF

2D1 - Corner

Garden Communities