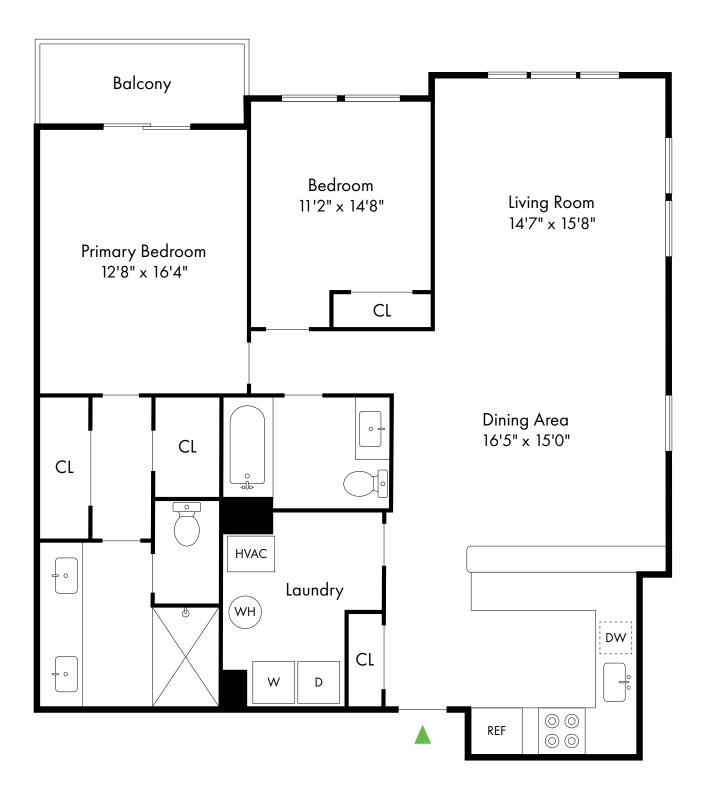

### 732.340.0069 www.WoodcrestAtClarkNJ.com

Clark, NJ

2 Bed, 2 Bath | 1,340 SF