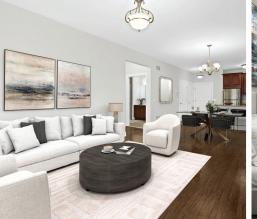

#### SPACIOUS HOMES | CONVENIENT LOCATION

Experience comfort and convenience at Woodcrest at Clark, Union County's premier 55+ rental community. Nestled beside Union County Parkland, our spacious one- and two-bedroom residences offer a tranquil setting. Enjoy upscale features like granite countertops, stainless steel appliances, and luxurious soaking tubs. Each residence also features an in-suite washer and dryer and a private balcony. Dive into community amenities including a clubhouse with a card room, TV room, and fitness center. With easy access to transportation and entertainment options, residents can take advantage of a vibrant and elevated lifestyle.

**Apartment Amenities** • Granite Kitchen Countertops • Carpeted Bedrooms • Large Soaking Tub • Voluminous 9' High Ceilings • Private Patio or Balcony **Community Amenities** • 24-Hour Emergency Maintenance • Cable Ready • Card Room Clubhouse Community Room Covered Parking • TV Lounge • Verizon FIOS Available **Appliances** 