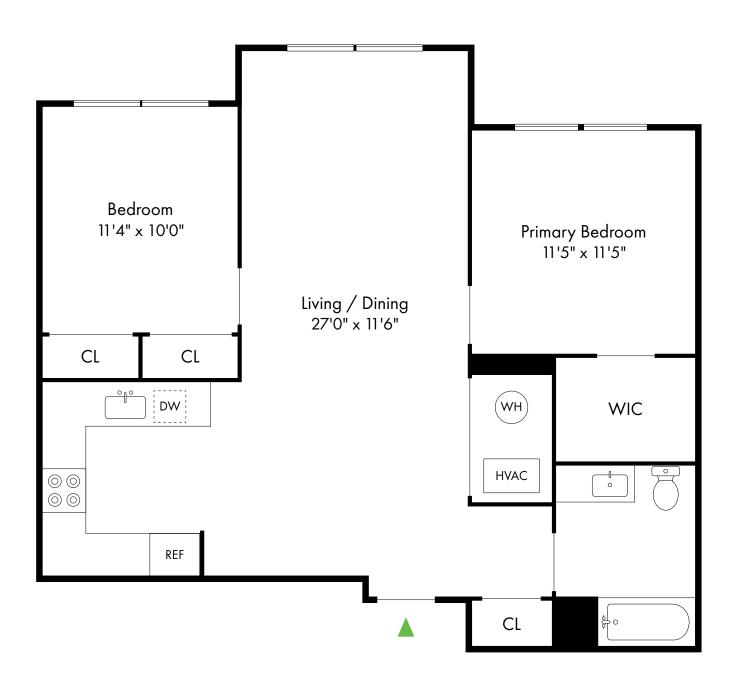

Clark, NJ

1 Bed, 1 Bath | 830 - 1,050 SF

732.340.0069 www.WoodcrestAtClarkNJ.com

Clark, NJ

2 Bed, 1 Bath | 935 SF

Garden Communities