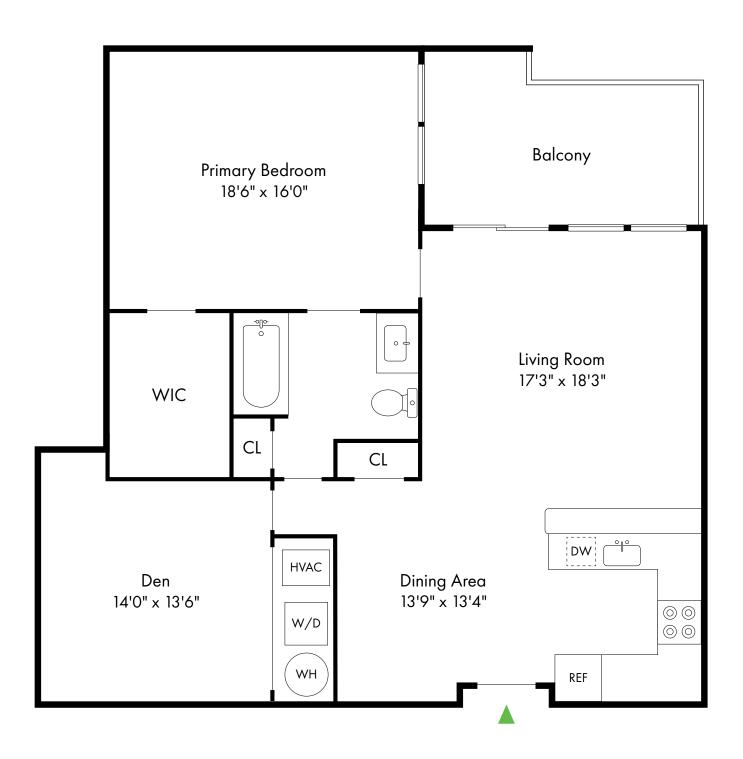

#### 732.340.0069 www.WoodcrestAtClarkNJ.com

Clark, NJ

1D2 - with Den

1 Bed, 1 Bath | 1,270 SF