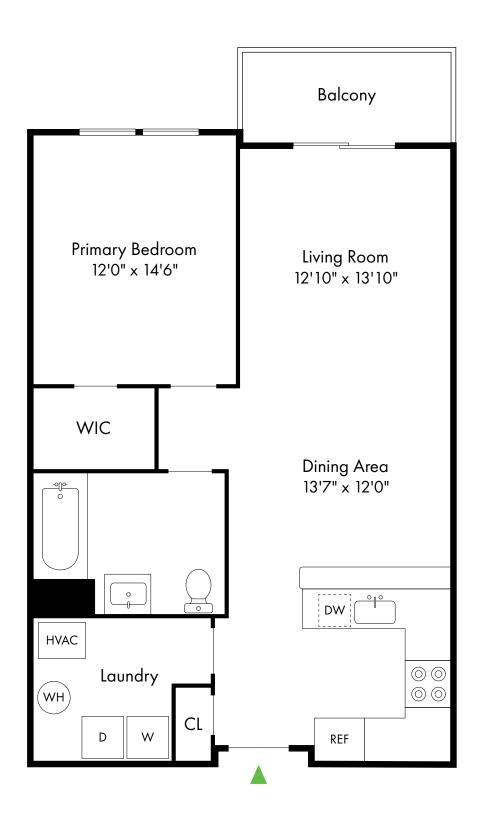

Clark, NJ

1 Bed, 1 Bath | 830 - 1,050 SF

732.340.0069 www.WoodcrestAtClarkNJ.com

Clark, NJ

2 Bed, 1 Bath | 935 SF

Garden Communities