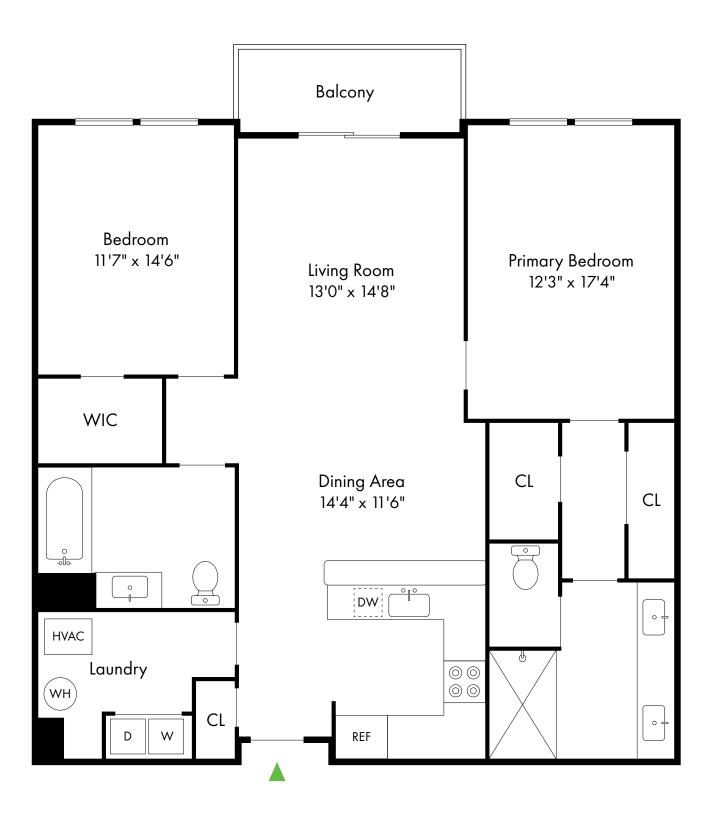

### 732.340.0069 www.WoodcrestAtClarkNJ.com

Clark, NJ

2 Bed, 2 Bath | 1,340 SF