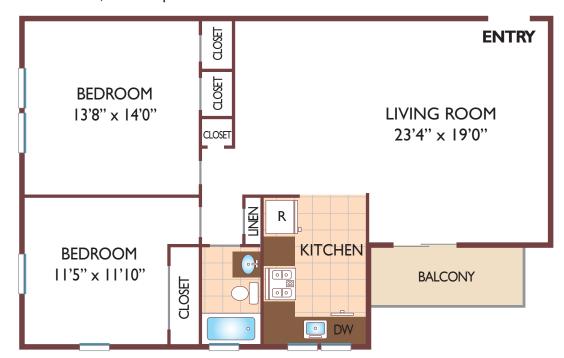

Closed Closed

When you decide to rent with Garden Communities, the following items will be required when you submit your application:

O Two Personal Checks or Money Orders. We do not accept cash:

1. Non-refundable Application processing Fee payable to GARDEN HOMES. \$7 per Applicant.

\$200 check payable to HAMPTON OAKS APARTMENTS. To be applied to your Security Deposit upon approval; or refunded if your application is declined.

Two Current Pay Stubs

Valid Photo ID

o Social Security Card

We are an equal opportunity provider. We do not discriminate on the basis of race, color, sex, national origin, religion, handicap or familial status.





08/31/2025

#### One Bedroom Floor Plan

Standard with 1 Bath, 880 sq. ft.



#### Two Bedroom Floor Plan

Standard with 1 Bath, 1245 sq. ft.