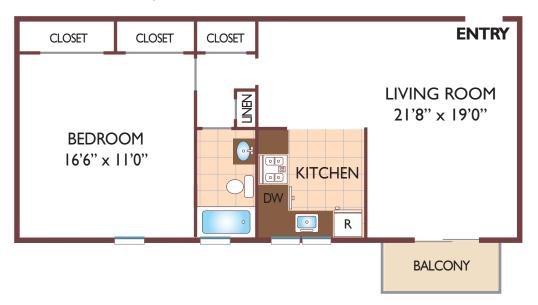

ay Wednesday Thursday Friday Saturday Sunday 9-5 9-5 9-5 Closed 9-5 Closed Closed

When you decide to rent with Garden Communities, the following items will be required when you submit your application:

O Two Personal Checks or Money Orders. We do not accept cash:

1. Non-refundable Application processing Fee payable to GARDEN HOMES. \$7 per Applicant.

\$200 check payable to HAMPTON OAKS APARTMENTS. To be applied to your Security Deposit upon approval; or refunded if your application is declined.

Two Current Pay Stubs

Valid Photo ID

o Social Security Card

We are an equal opportunity provider. We do not discriminate on the basis of race, color, sex, national origin, religion, handicap or familial status.





08/31/2025

#### One Bedroom Floor Plan

Standard with 1 Bath, 880 sq. ft.



#### Two Bedroom Floor Plan

Standard with 1 Bath, 1245 sq. ft.