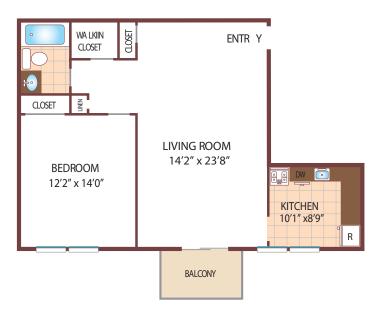

ourt Apartments and its owners are committed to equal housing opportunity. We and our employees and agents do not discriminate against any tenant or prospective tenant on the basis of race, color, national origin, religion, sex, familial status, disability, lawful source of income, marital status, age, sexual orientation, gender identity or expression, or military status.

We are an equal opportunity provider. We do not discriminate on the basis of race, color, sex, national origin, religion, handicap or familial status.





05/16/2025

## **Linda Court**

#### One Bedroom Floor Plan

Plan 1A-with Dining Area with 1 Baths, 800 sq. ft.



#### One Bedroom Floor Plan

Plan 1B-with Dining Area and Den with 1 Bath, 735 sq. ft.



#### One Bedroom Floor Plan

Plan 1C with 1 Bath, 725 sq. ft.



#### One Bedroom Floor Plan

Plan 1E with 1 Bath, 623 sq. ft.



All dimensions, positions, locations and details are approximate. All rent prices and community information subject to change.

Linda Court Apartments and its owners are committed to equal housing opportunity. We and our employees and agents do not discriminate against any tenant or prospective tenant on the basis of race, color, national origin, religion, sex, familial status, disability, lawful source of income, marital status, age, sexual orientation, gender identity or expression, or military status.



## **Linda Court**

#### Two Bedroom Floor Plan

Plan 2A-Deluxe w/ Family Room with 2 Baths, 1320 sq. ft.



#### Two Bedroom Floor Plan

Plan 2B w/ Dining Area with 1 and 1/2 Baths, 1070 sq. ft.



Linda Court Apartment