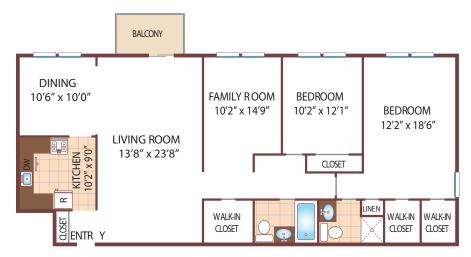

#### Two Bedroom Floor Plan

Plan 2A-Deluxe w/ Family Room with 2 Baths, 1320 sq. ft.