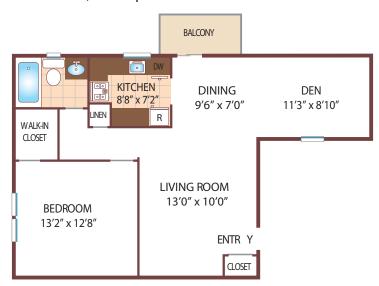

#### One Bedroom Floor Plan

Plan 1B-with Dining Area and Den with 1 Bath, 735 sq. ft.