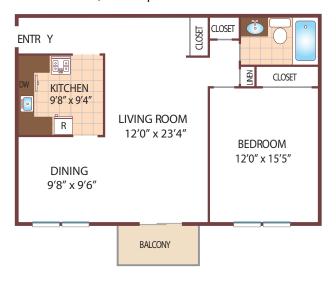

r Security Deposit upon approval; or refunded if your application is declined.
- Two Current Pay Stubs
- O Valid Photo ID
- o Social Security Card

Linda Court Apartments and its owners are committed to equal housing opportunity. We and our employees and agents do not discriminate against any tenant or prospective tenant on the basis of race, color, national origin, religion, sex, familial status, disability, lawful source of income, marital status, age, sexual orientation, gender identity or expression, or military status.

We are an equal opportunity provider. We do not discriminate on the basis of race, color, sex, national origin, religion, handicap or familial status.





05/16/2025

## **Linda Court**

#### One Bedroom Floor Plan

Plan 1A-with Dining Area with 1 Baths, 800 sq. ft.



#### One Bedroom Floor Plan

Plan 1B-with Dining Area and Den with 1 Bath, 735 sq. ft.



#### One Bedroom Floor Plan

Plan 1C with 1 Bath, 725 sq. ft.



#### One Bedroom Floor Plan

Plan 1E with 1 Bath, 623 sq. ft.



All dimensions, positions, locations and details are approximate. All rent prices and community information subject to change.

Linda Court Apartments and its owners are committed to equal housing opportunity. We and our employees and agents do not discriminate against any tenant or prospective tenant on the basis of race, color, national origin, religion, sex, familial status, disability, lawful source of income, marital status, age, sexual orientation, gender identity or expression, or military status.



## **Linda Court**

#### Two Bedroom Floor Plan

Plan 2A-Deluxe w