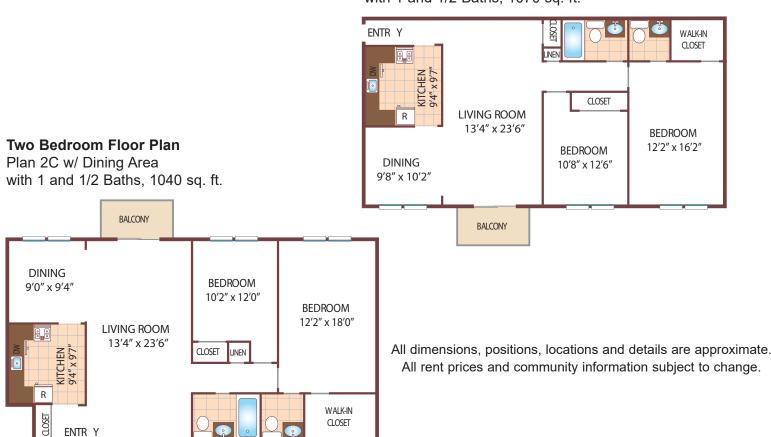

#### Two Bedroom Floor Plan

Plan 2B w/ Dining Area with 1 and 1/2 Baths, 1070 sq. ft.

Linda Court Apartments and its owners are committed to equal housing opportunity. We and our employees and agents do not discriminate against any tenant or prospective tenant on the basis of race, color, national origin, religion, sex, familial status, disability, lawful source of income, marital status, age, sexual orientation, gender identity or expression, or military status.