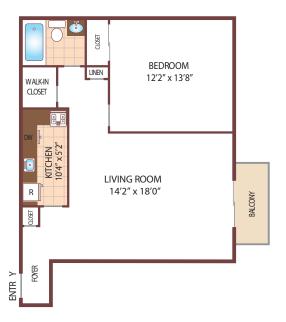

#### One Bedroom Floor Plan

Plan 1E with 1 Bath, 623 sq. ft.

All dimensions, positions, locations and details are approximate. All rent prices and community information subject to change.

Linda Court Apartments and its owners are committed to equal housing opportunity. We and our employees and agents do not discriminate against any tenant or prospective tenant on the basis of race, color, national origin, religion, sex, familial status, disability, lawful source of income, marital status, age, sexual orientation, gender identity or expression, or military status.