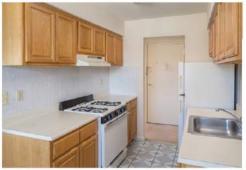

#### **Apartment Amenities**

Air Conditioning Private Patio or Balcony

• Eat-In Kitchen • Plush Wall-To-Wall Carpet

#### **Appliances**

• Range Hood • Refrigerator/Freezer