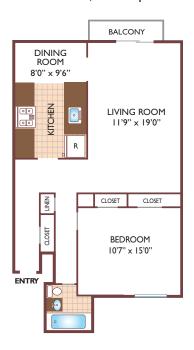

### **Regency Village**

One Bedroom Floor Plan - Standard with 1 Bath, 645 sq. ft.

**One Bedroom Floor Plan** Large with 1 Bath, 765 sq. ft.

**Two Bedroom Floor Plan** Standard with 1 Bath, 910 sq. ft.

**Two Bedroom Floor Plan** Large with 1 Bath, 1000 sq. ft.

All dimensions, positions, locations and details are approximate.
All rent prices and community information subject to change.