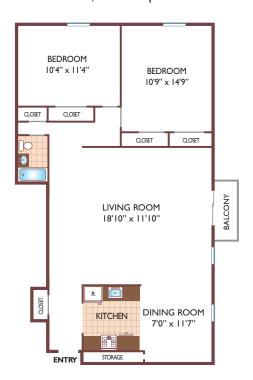

### **Regency Village**

One Bedroom Floor Plan - Standard with 1 Bath, 645 sq. ft.

**One Bedroom Floor Plan** Large with 1 Bath, 765 sq. ft.

**Two Bedroom Floor Plan** Standard with 1 Bath, 910 sq. ft.

**Two Bedroom Floor Plan** Large with 1 Bath, 1000 sq. ft.

All dimensions, positions, locations and details are approximate.
All rent prices and community information subject to change.