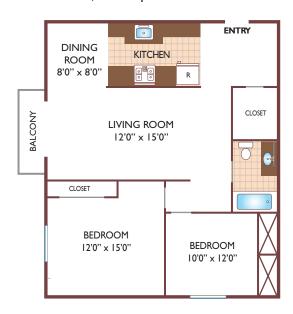

### **Regency Village**

One Bedroom Floor Plan - Standard with 1 Bath, 645 sq. ft.

**One Bedroom Floor Plan** Large with 1 Bath, 765 sq. ft.

**Two Bedroom Floor Plan** Standard with 1 Bath, 910 sq. ft.

**Two Bedroom Floor Plan** Large with 1 Bath, 1000 sq. ft.

All dimensions, positions, locations and details are approximate.
All rent prices and community information subject to change.