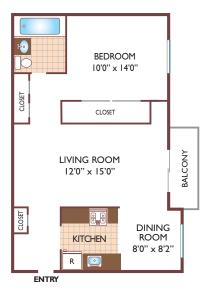

### **Regency Village**

One Bedroom Floor Plan - Standard with 1 Bath, 645 sq. ft.

**One Bedroom Floor Plan** Large with 1 Bath, 765 sq. ft.

**Two Bedroom Floor Plan** Standard with 1 Bath, 910 sq. ft.

**Two Bedroom Floor Plan** Large with 1 Bath, 1000 sq. ft.

All dimensions, positions, locations and details are approximate.
All rent prices and community information subject to change.